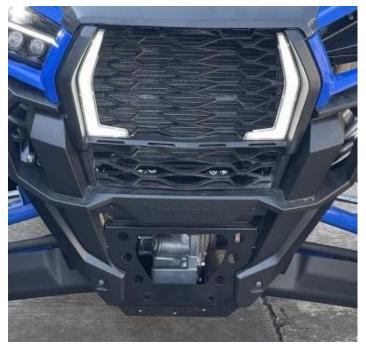

#### INSTALLATION INSTRUCTIONS

1. Pictures of products and accessories:

2. Remove the front mesh grill of the original vehicle, pass the wire harness of the accent light through the mesh grill, fix the light from the back of mesh grill with the "L" bracket and screws in the product package, as shown in the figure: