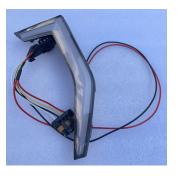

#### INSTALLATION INSTRUCTIONS

1. Pictures of products and accessories:

2. Remove the front mesh grill of the original vehicle, pass the wire harness of the accent light through the mesh grill, fix the light from the back of mesh grill with the "L" bracket and screws in the product package, as shown in the figure: