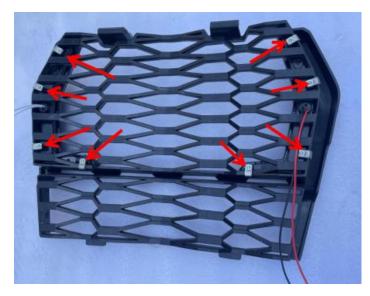

#### INSTALLATION INSTRUCTIONS

1. Pictures of products and accessories:

2. Remove the front mesh grill of the original vehicle, pass the wire harness of the accent light through the mesh grill, fix the light from the back of mesh grill with the "L" bracket and screws in the product package, as shown in the figure: