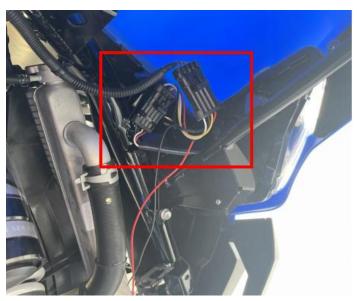

### ZP-YJ-031002-003

3. Install the front mesh grill to the vehicle, then unplug the headlight wiring harness plug-ins of the original vehicle, connect the headlight wiring harness to the plug-in of the accent light, and connect the other end to the wiring harness plug-in of the vehicle, as shown in the picture: