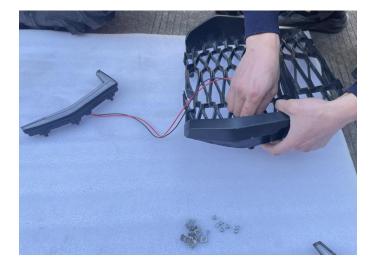

#### INSTALLATION INSTRUCTIONS

1. Pictures of products and accessories:

2. Remove the front mesh grill of the original vehicle, pass the wire harness of the accent light through the mesh grill, fix the light from the back of mesh grill with the "L" bracket and screws in the product package, as shown in the figure: