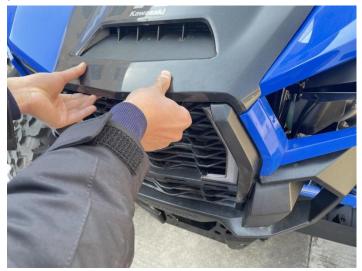

### ZP-YJ-031002-003

3. Install the front mesh grill to the vehicle, then unplug the headlight wiring harness plug-ins of the original vehicle, connect the headlight wiring harness to the plug-in of the accent light, and connect the other end to the wiring harness plug-in of the vehicle, as shown in the picture: