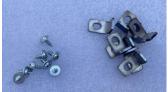

#### INSTALLATION INSTRUCTIONS

1. Pictures of products and accessories:

2. Remove the front mesh grill of the original vehicle, pass the wire harness of the accent light through the mesh grill, fix the light from the back of mesh grill with the "L" bracket and screws in the product package, as shown in the figure: