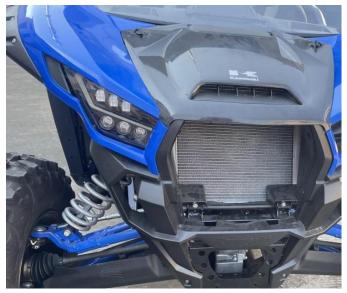

### ZP-YJ-031002-003

3. Install the front mesh grill to the vehicle, then unplug the headlight wiring harness plug-ins of the original vehicle, connect the headlight wiring harness to the plug-in of the accent light, and connect the other end to the wiring harness plug-in of the vehicle, as shown in the picture: