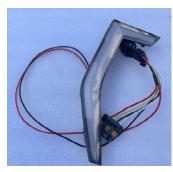

#### INSTALLATION INSTRUCTIONS

1. Pictures of products and accessories:

2. Remove the front mesh grill of the original vehicle, pass the wire harness of the accent light through the mesh grill, fix the light from the back of mesh grill with the "L" bracket and screws in the product package, as shown in the figure: