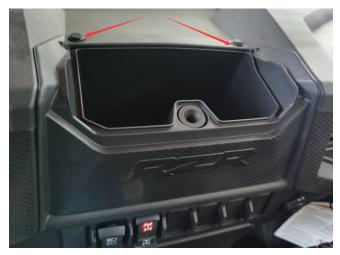

# **INSTALLATION INSTRUCTIONS**

- 1. Shift vehicle transmission into "PARK". Turn key to "OFF" position and remove from vehicle.
- 2. Remove the storage box of dashboard as illustrated below.

3. Take the white clip out of the hardware package, and attach it to the dashboard as illustrated below.