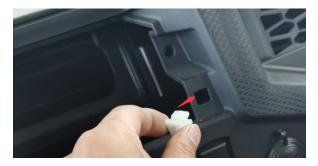

# **INSTALLATION INSTRUCTIONS**

- 1. Shift vehicle transmission into "PARK". Turn key to "OFF" position and remove from vehicle.
- 2. Remove the storage box of dashboard as illustrated below.

3. Take the white clip out of the hardware package, and attach it to the dashboard as illustrated below.