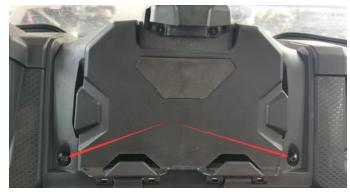

4. Fix the top of the device holder with plastic buckles as the upper red arrow positions, and fix the bottom of the device holder with screws as the lower red arrow positions.

5. Installation finished.