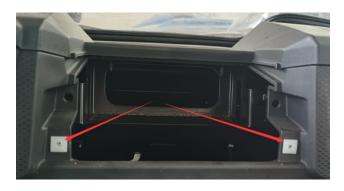

# **INSTALLATION INSTRUCTIONS**

- 1. Shift vehicle transmission into "PARK". Turn key to "OFF" position and remove from vehicle.
- 2. Remove the storage box of dashboard as illustrated below.

3. Take the white clip out of the hardware package, and attach it to the dashboard as illustrated below.