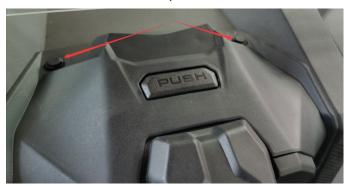

4. Fix the top of the device holder with plastic buckles as the upper red arrow positions, and fix the bottom of the device holder with screws as the lower red arrow positions.

5. Installation finished.