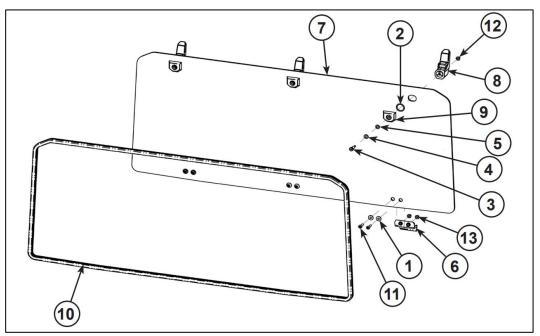

## **REAR POLY PANEL KIT FOR POLARIS RANGER 570**

### ZP-YJ-030511-002

#### **BEFORE YOU BEGIN**

Read these instructions and check to be sure all parts and tools are accounted for. Please retain these installation instructions for future reference.

#### **IMPORTANT**

This REAR POLY PANEL KIT is exclusively designed for your vehicle. Please read the installation instructions thoroughly before beginning. Installation is easier if the vehicle is clean and free of debris.



#### INSTALLATION INSTRUCTIONS

- 1. Shift vehicle transmission into "PARK". Turn key to "OFF" position and remove from vehicle.
- 2. Turn the handles of rear panel in the direction of arrow as shown in the following image.



3. Push the rear panel assembly onto the ROPS.



# **REAR POLY PANEL KIT FOR POLARIS RANGER 570**

# ZP-YJ-030511-002

4. Clamp the mounts of rear panel on the cab frame plate.



5. After installation of the rear panel, turn the handles up again to clamp the panel fully on ROPS plate.