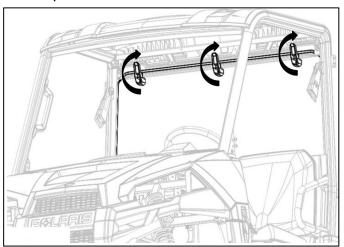

#### INSTALLATION INSTRUCTIONS

- 1. Shift vehicle transmission into "PARK". Turn key to "OFF" position and remove from vehicle.
- 2. Turn the handles of rear panel in the direction of arrow as shown in the following image.