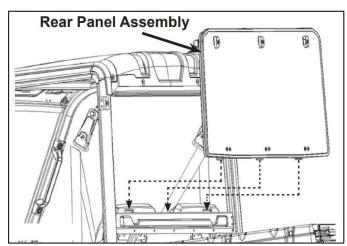

## **REAR POLY PANEL KIT FOR POLARIS RANGER 570**

### ZP-YJ-030511-002

#### **BEFORE YOU BEGIN**

Read these instructions and check to be sure all parts and tools are accounted for. Please retain these installation instructions for future reference.

#### **IMPORTANT**

This REAR POLY PANEL KIT is exclusively designed for your vehicle. Please read the installation instructions thoroughly before beginning. Installation is easier if the vehicle is clean and free of debris.



#### INSTALLATION INSTRUCTIONS

- 1. Shift vehicle transmission into "PARK". Turn key to "OFF" position and remove from vehicle.
- 2. Turn the handles of rear panel in the direction of arrow as shown in the following image.



3. Push the rear panel assembly onto the ROPS.



# **REAR POLY PANEL KIT FOR POLARIS RANGER 570**

# ZP-YJ-030511-002

4. Clamp the mounts of rear panel on the cab frame plate.



5. After installation of the rear panel, turn the handles up again to clamp the panel fully on ROPS plate.