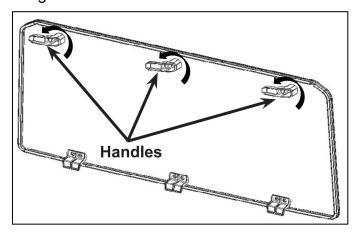

#### INSTALLATION INSTRUCTIONS

- 1. Shift vehicle transmission into "PARK". Turn key to "OFF" position and remove from vehicle.
- 2. Turn the handles of rear panel in the direction of arrow as shown in the following image.