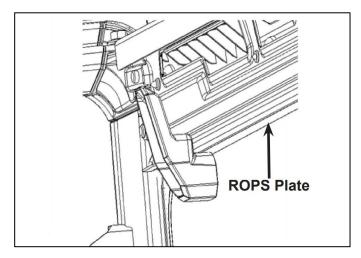

# ZP-YJ-030511-002

4. Clamp the mounts of rear panel on the cab frame plate.

5. After installation of the rear panel, turn the handles up again to clamp the panel fully on ROPS plate.