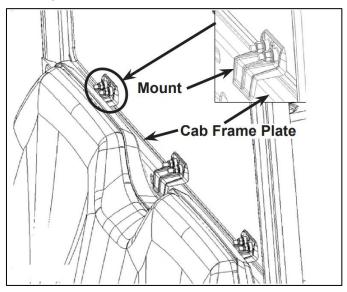

# ZP-YJ-030511-002

4. Clamp the mounts of rear panel on the cab frame plate.

5. After installation of the rear panel, turn the handles up again to clamp the panel fully on ROPS plate.