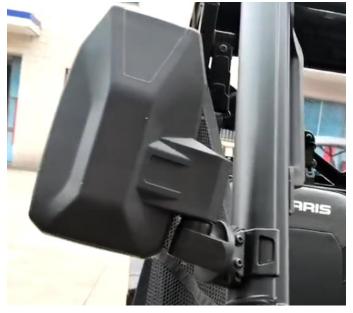

## **BEFORE YOU BEGIN**

Read these instructions and check to be sure all parts and tools are accounted for. Please retain these installation instructions for future reference.

## **IMPORTANT**

This FOLDING SIDE MIRRORS KIT is exclusively designed for your vehicle. Please read the installation instructions thoroughly before beginning. Installation is easier if the vehicle is clean and free of debris.

## INSTALLATION INSTRUCTIONS

 Shift vehicle transmission into "PARK". Turn key to "OFF" position and remove from vehicle.
Put the screws through the holder, and install to the mirror assembly.



3. Install the mirror assembly to the ROPS, then tighten the screws.

4. Finish the mirror installation process.