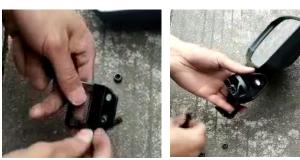

## INSTALLATION INSTRUCTIONS

 Shift vehicle transmission into "PARK". Turn key to "OFF" position and remove from vehicle.
Put the screws through the holder, and install to the mirror assembly.

3. Install the mirror assembly to the ROPS, then tighten the screws.