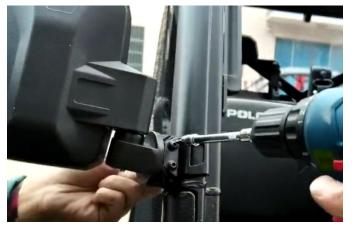

## INSTALLATION INSTRUCTIONS

 Shift vehicle transmission into "PARK". Turn key to "OFF" position and remove from vehicle.
Put the screws through the holder, and install to the mirror assembly.

3. Install the mirror assembly to the ROPS, then tighten the screws.