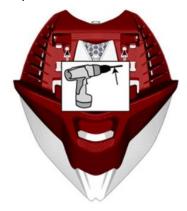

1. Latch

1.2. Remove the retaining screw.

1. Retaining screw

1.3. Unclip the front trim from the vehicle.

2. Mark and drill the front trim according to the following image.