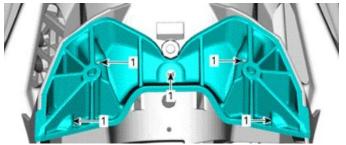

4. Position the anchor support [P1] on the vehicle, mark the five location shown and remove the anchor support [P1].

- 1. Mark location
- 5. Drill holes in the body according to specification.

1. Drill size T1

- 2. Drill size T2
- 6. Fix the five M6.81x30 Torx screw [P3] as shown starting from the middle one.

(NOTICE: Do not use power tools to tighten screws.)

7. Fix the audio system anchor [P2] on the front trim with two M6.81 x 25 Hexagonal cap screw [P4].