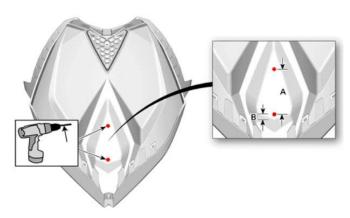

1. Latch

1.2. Remove the retaining screw.

1. Retaining screw

1.3. Unclip the front trim from the vehicle.

2. Mark and drill the front trim according to the following image.

## Audio-Portable System Support Base For Sea-Doo

3. Position the audio system anchor [P2] on the front trim. Mark locations shown, remove the audio system anchor [P2] and drill two 20 mm (13/16 in) holes in the front trim.