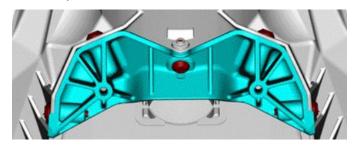

(NOTICE: Do not use power tools to tighten screws.)

8. Install this assembly on the vehicle. Clip the front trim on the vehicle, reinstall the front trim retaining screw and fix the assembly with two M6.81x60 Torx screw [P5] as shown.