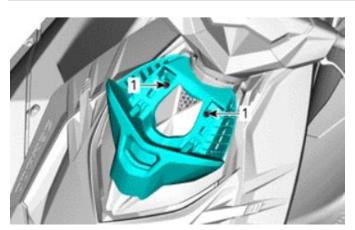

1. Latch

1.2. Remove the retaining screw.

1. Retaining screw

1.3. Unclip the front trim from the vehicle.

2. Mark and drill the front trim according to the following image.