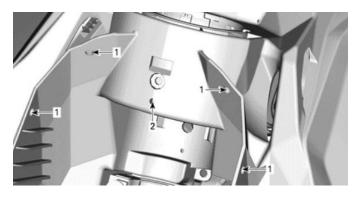

- 2. Drill size T2
- 6. Fix the five M6.81x30 Torx screw [P3] as shown starting from the middle one.

(NOTICE: Do not use power tools to tighten screws.)

7. Fix the audio system anchor [P2] on the front trim with two M6.81 x 25 Hexagonal cap screw [P4].

(NOTICE: Do not use power tools to tighten screws.)

8. Install this assembly on the vehicle. Clip the front trim on the vehicle, reinstall the front trim retaining screw and fix the assembly with two M6.81x60 Torx screw [P5] as shown.