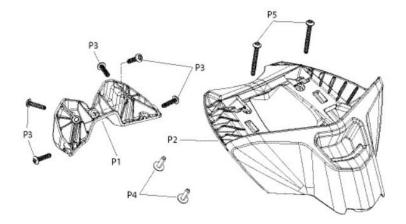

## Audio-Portable System Support Base For Sea-Doo

3. Position the audio system anchor [P2] on the front trim. Mark locations shown, remove the audio system anchor [P2] and drill two 20 mm (13/16 in) holes in the front trim.

4. Position the anchor support [P1] on the vehicle, mark the five location shown and remove the anchor support [P1].

- 1. Mark location
- 5. Drill holes in the body according to specification.

1. Drill size T1

- 2. Drill size T2
- 6. Fix the five M6.81x30 Torx screw [P3] as shown starting from the middle one.

(NOTICE: Do not use power tools to tighten screws.)

7. Fix the audio system anchor [P2] on the front trim with two M6.81 x 25 Hexagonal cap screw [P4].

(NOTICE: Do not use power tools to tighten screws.)

8. Install this assembly on the vehicle. Clip the front trim on the vehicle, reinstall the front trim retaining screw and fix the assembly with two M6.81x60 Torx screw [P5] as shown.