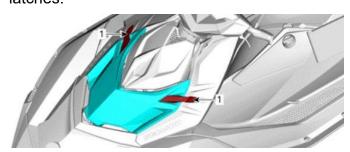

INSTALLATION INSTRUCTIONS

Shift vehicle transmission into "PARK". Turn key to "OFF" position and remove from vehicle.

- 1. Remove front trim (if applicable).
- 1.1. Open the front cover by pulling on the two latches.

1. Latch

1.2. Remove the retaining screw.

1. Retaining screw

1.3. Unclip the front trim from the vehicle.

2. Mark and drill the front trim according to the following image.