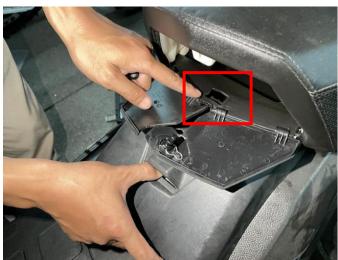

(Note: When installing, it is necessary to open the rear cover of the seat cushion, snap the limit buckle on the surface of the battery cover into the notch in the rear cover of the seat cushion, and then fix it with the original screws of the vehicle.)