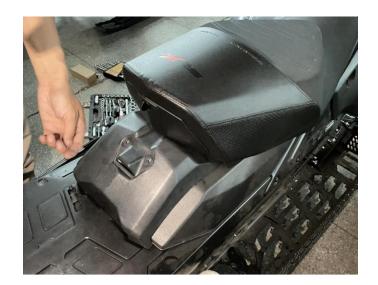

## INSTALLATION INSTRUCTIONS

- 1. Shift vehicle transmission into "PARK". Turn key to "OFF" position and remove from vehicle.
- 2. Remove the original battery cover of the vehicle and replace it with a new cover.

(Note: When installing, it is necessary to open the rear cover of the seat cushion, snap the limit buckle on the surface of the battery cover into the notch in the rear cover of the seat cushion, and then fix it with the original screws of the vehicle.)