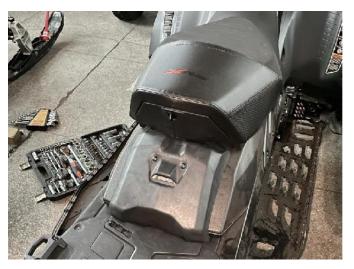

## INSTALLATION INSTRUCTIONS

- 1. Shift vehicle transmission into "PARK". Turn key to "OFF" position and remove from vehicle.
- 2. Remove the original battery cover of the vehicle and replace it with a new cover.

(Note: When installing, it is necessary to open the rear cover of the seat cushion, snap the limit buckle on the surface of the battery cover into the notch in the rear cover of the seat cushion, and then fix it with the original screws of the vehicle.)