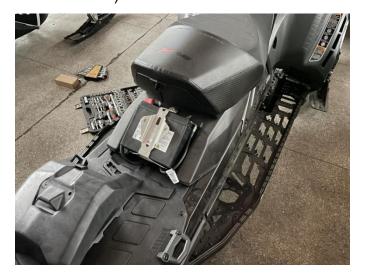

## INSTALLATION INSTRUCTIONS

- 1. Shift vehicle transmission into "PARK". Turn key to "OFF" position and remove from vehicle.
- 2. Remove the original battery cover of the vehicle and replace it with a new cover.

(Note: When installing, it is necessary to open the rear cover of the seat cushion, snap the limit buckle on the surface of the battery cover into the notch in the rear cover of the seat cushion, and then fix it with the original screws of the vehicle.)