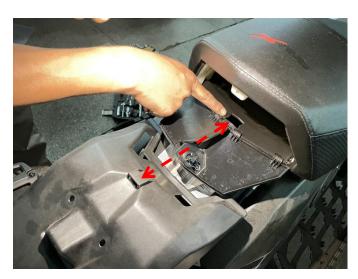

(Note: When installing, it is necessary to open the rear cover of the seat cushion, snap the limit buckle on the surface of the battery cover into the notch in the rear cover of the seat cushion, and then fix it with the original screws of the vehicle.)