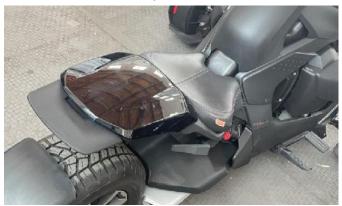

3. Press hard on the end of the decorative plate until you hear the snap sound, then screw on the fixed valve from the bottom of the shelf.

4. Installation is complete.