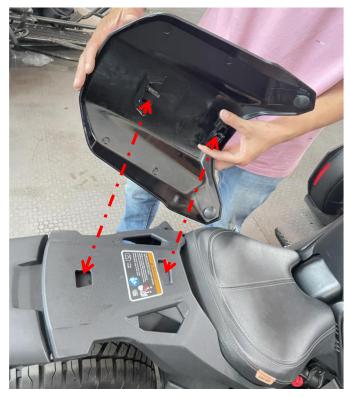

## INSTALLATION INSTRUCTIONS

 Shift vehicle transmission into "PARK". Turn key to "OFF" position and remove from vehicle.
Snap the trim panel onto the rear shelf of the original vehicle.

(Note: the retaining valve on the back of the trim panel needs to be snapped into the fixing holes on the surface of the shelf).