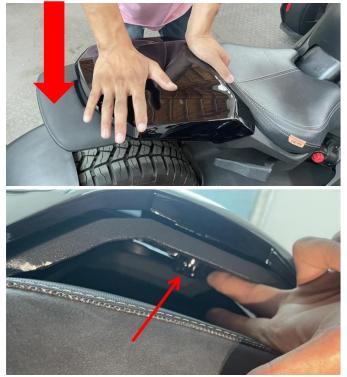

3. Press hard on the end of the decorative plate until you hear the snap sound, then screw on the fixed valve from the bottom of the shelf.

4. Installation is complete.