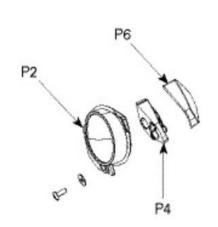

#### INSTALLATION INSTRUCTIONS

- 1. Shift vehicle transmission into "PARK". Turn key to "OFF" position and remove from vehicle.
- 2. LH side installation shown. Installation is the same for RH side.

**Notice:** Make sure to drill perpendicular to deflector surface and make sure drill bit does not shift during operation.