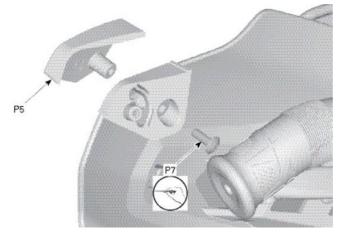

#### INSTALLATION INSTRUCTIONS

- 1. Shift vehicle transmission into "PARK". Turn key to "OFF" position and remove from vehicle.
- 2. LH side installation shown. Installation is the same for RH side.

**Notice:** Make sure to drill perpendicular to deflector surface and make sure drill bit does not shift during operation.