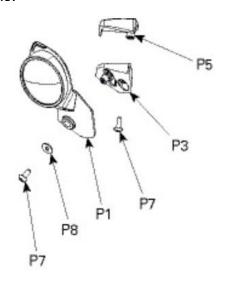

#### INSTALLATION INSTRUCTIONS

- 1. Shift vehicle transmission into "PARK". Turn key to "OFF" position and remove from vehicle.
- 2. LH side installation shown. Installation is the same for RH side.

**Notice:** Make sure to drill perpendicular to deflector surface and make sure drill bit does not shift during operation.