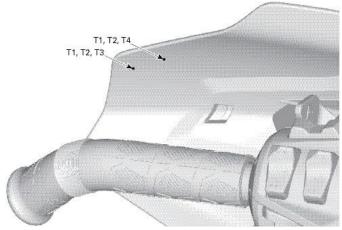

#### INSTALLATION INSTRUCTIONS

- 1. Shift vehicle transmission into "PARK". Turn key to "OFF" position and remove from vehicle.
- 2. LH side installation shown. Installation is the same for RH side.

**Notice:** Make sure to drill perpendicular to deflector surface and make sure drill bit does not shift during operation.