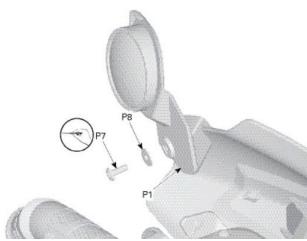

#### INSTALLATION INSTRUCTIONS

- 1. Shift vehicle transmission into "PARK". Turn key to "OFF" position and remove from vehicle.
- 2. LH side installation shown. Installation is the same for RH side.

**Notice:** Make sure to drill perpendicular to deflector surface and make sure drill bit does not shift during operation.