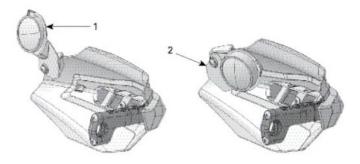

## ZP-YJ-030605-011

- 1. Mirror in opened position
- 2. Mirror in closed position

Notice: Do not overtighten.