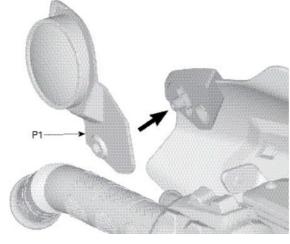

#### INSTALLATION INSTRUCTIONS

- 1. Shift vehicle transmission into "PARK". Turn key to "OFF" position and remove from vehicle.
- 2. LH side installation shown. Installation is the same for RH side.

**Notice:** Make sure to drill perpendicular to deflector surface and make sure drill bit does not shift during operation.