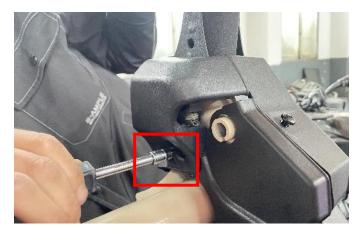

### INSTALLATION INSTRUCTIONS

- 1. Shift vehicle transmission into "PARK". Turn key to "OFF" position and remove from vehicle.
- 2. Products and accessories.

3. Install the steel clip in the accessories on the small guard plate, spare.

4. First, fix the large guard plate to the center pillar of the original vehicle with screws.