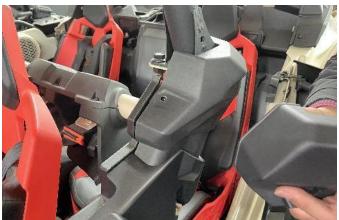

## ZP-YJ-030603-123

5. Snap the small guard plate on the large guard plate and fix it with screws.

(Note: the other side of the guard plate is also completed in the same steps)

6. The installation is complete.