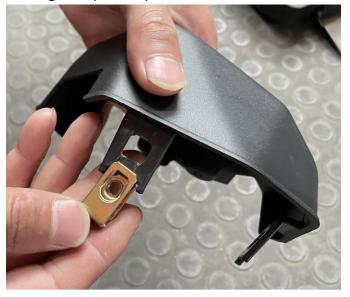

### INSTALLATION INSTRUCTIONS

- 1. Shift vehicle transmission into "PARK". Turn key to "OFF" position and remove from vehicle.
- 2. Products and accessories.

3. Install the steel clip in the accessories on the small guard plate, spare.