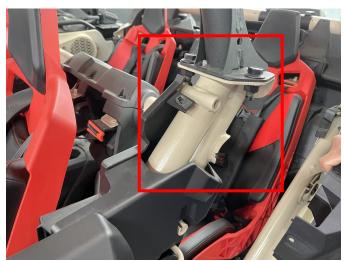

4. First, fix the large guard plate to the center pillar of the original vehicle with screws.