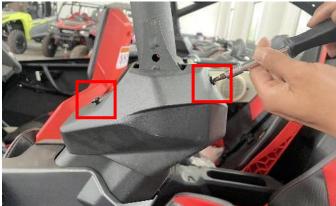

4. First, fix the large guard plate to the center pillar of the original vehicle with screws.