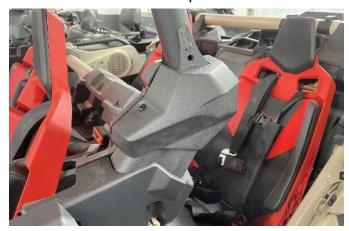

## ZP-YJ-030603-123

5. Snap the small guard plate on the large guard plate and fix it with screws.

(Note: the other side of the guard plate is also completed in the same steps)

6. The installation is complete.