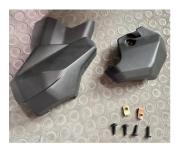

### INSTALLATION INSTRUCTIONS

- 1. Shift vehicle transmission into "PARK". Turn key to "OFF" position and remove from vehicle.
- 2. Products and accessories.

3. Install the steel clip in the accessories on the small guard plate, spare.

4. First, fix the large guard plate to the center pillar of the original vehicle with screws.

## ZP-YJ-030603-123

5. Snap the small guard plate on the large guard plate and fix it with screws.

(Note: the other side of the guard plate is also completed in the same steps)

6. The installation is complete.