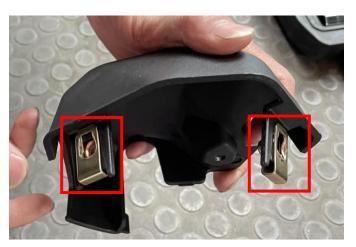

### INSTALLATION INSTRUCTIONS

- 1. Shift vehicle transmission into "PARK". Turn key to "OFF" position and remove from vehicle.
- 2. Products and accessories.

3. Install the steel clip in the accessories on the small guard plate, spare.