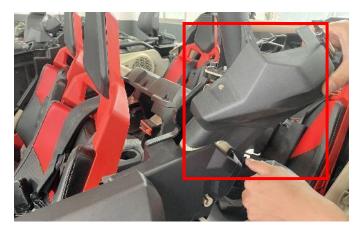

### INSTALLATION INSTRUCTIONS

- 1. Shift vehicle transmission into "PARK". Turn key to "OFF" position and remove from vehicle.
- 2. Products and accessories.

3. Install the steel clip in the accessories on the small guard plate, spare.

4. First, fix the large guard plate to the center pillar of the original vehicle with screws.