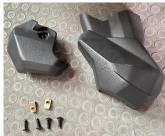

### INSTALLATION INSTRUCTIONS

- 1. Shift vehicle transmission into "PARK". Turn key to "OFF" position and remove from vehicle.
- 2. Products and accessories.

3. Install the steel clip in the accessories on the small guard plate, spare.

4. First, fix the large guard plate to the center pillar of the original vehicle with screws.

## ZP-YJ-030603-123

5. Snap the small guard plate on the large guard plate and fix it with screws.

(Note: the other side of the guard plate is also completed in the same steps)

6. The installation is complete.