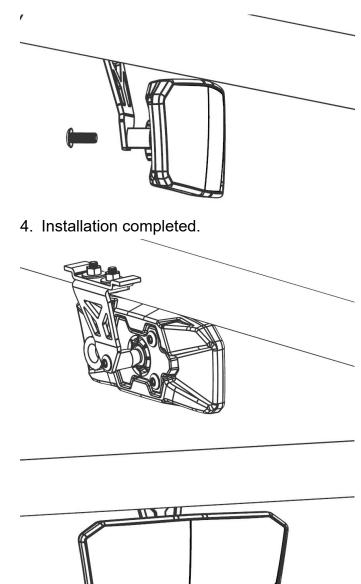

## INSTALLATION INSTRUCTIONS

 Shift vehicle transmission into "PARK". Turn key to "OFF" position and remove from vehicle.
Install the rearview mirror bracket to the frame.

3. Mount the rearview mirror on the bracket.