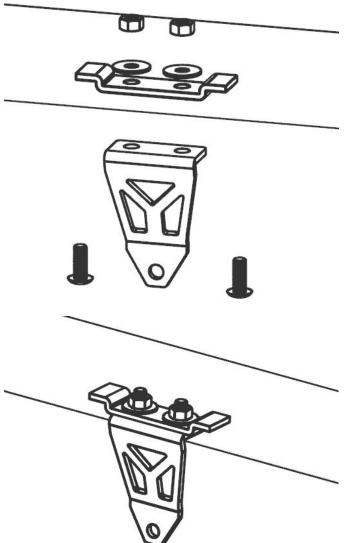

## INSTALLATION INSTRUCTIONS

 Shift vehicle transmission into "PARK". Turn key to "OFF" position and remove from vehicle.
Install the rearview mirror bracket to the frame.

3. Mount the rearview mirror on the bracket.