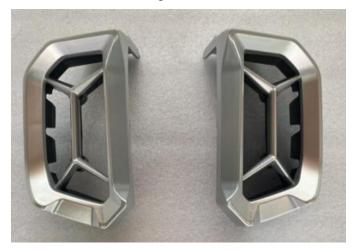

#### INSTALLATION INSTRUCTIONS

- 1. Shift vehicle transmission into "PARK". Turn key to "OFF" position and remove from vehicle.
- 2. The decoration part has a filter on the left and no filter on the right.