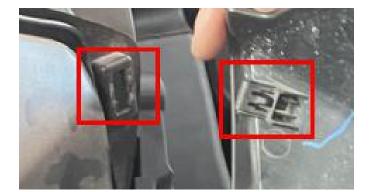

4. On the other side, you need to unscrew the 2 screws under the air inlet, remove the cover, and snap the decorative piece with the filter, after installing it, buckle the cover back and screw on the screw (there is a steel clip at the inner end of the cover, and The card slots in the same position of the vehicle body correspond to each other, so when installing the cover, install the front end first, and then the rear end).