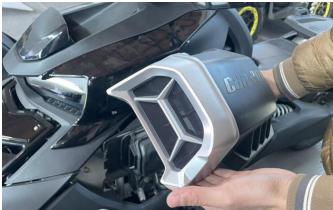

#### INSTALLATION INSTRUCTIONS

- 1. Shift vehicle transmission into "PARK". Turn key to "OFF" position and remove from vehicle.
- 2. The decoration part has a filter on the left and no filter on the right.

3. Open the air inlet cover on one side first (there is a small pull ring on the air inlet cover, which can be opened by lightly pulling it), clip the decorative part without filter to the cover, and then buckle the air inlet cover.

4. On the other side, you need to unscrew the 2 screws under the air inlet, remove the cover, and snap the decorative piece with the filter, after installing it, buckle the cover back and screw on the screw (there is a steel clip at the inner end of the cover, and The card slots in the same position of the vehicle body correspond to each other, so when installing the cover, install the front end first, and then the rear end).