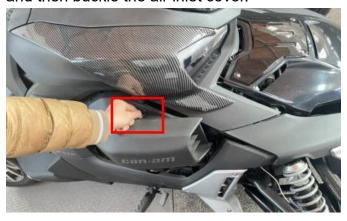

3. Open the air inlet cover on one side first (there is a small pull ring on the air inlet cover, which can be opened by lightly pulling it), clip the decorative part without filter to the cover, and then buckle the air inlet cover.