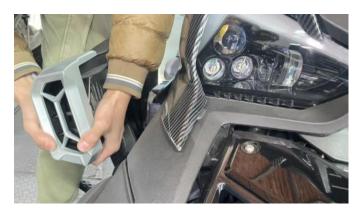

4. On the other side, you need to unscrew the 2 screws under the air inlet, remove the cover, and snap the decorative piece with the filter, after installing it, buckle the cover back and screw on the screw (there is a steel clip at the inner end of the cover, and The card slots in the same position of the vehicle body correspond to each other, so when installing the cover, install the front end first, and then the rear end).