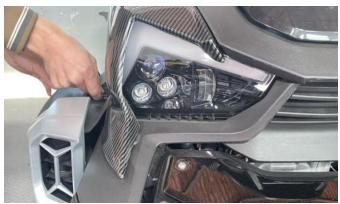

4. On the other side, you need to unscrew the 2 screws under the air inlet, remove the cover, and snap the decorative piece with the filter, after installing it, buckle the cover back and screw on the screw (there is a steel clip at the inner end of the cover, and The card slots in the same position of the vehicle body correspond to each other, so when installing the cover, install the front end first, and then the rear end).