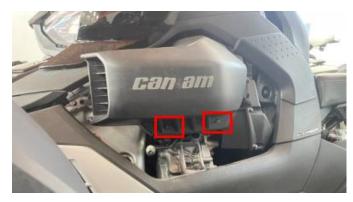

4. On the other side, you need to unscrew the 2 screws under the air inlet, remove the cover, and snap the decorative piece with the filter, after installing it, buckle the cover back and screw on the screw (there is a steel clip at the inner end of the cover, and The card slots in the same position of the vehicle body correspond to each other, so when installing the cover, install the front end first, and then the rear end).