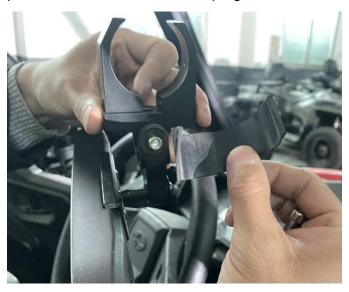

#### INSTALLATION INSTRUCTIONS

- 1. Shift vehicle transmission into "PARK". Turn key to "OFF" position and remove from vehicle.
- 2. Products and accessories

3. First unscrew the screws on the clamping tube of the reversing mirror, and put a non-slip pad in the middle of the clamping tube.

4. Clamp the reversing mirror on the front cross member of the original vehicle, and tighten it with the previously unscrewed screws. (Note: The interior mirror can be manually adjusted up and down to the desired angle)