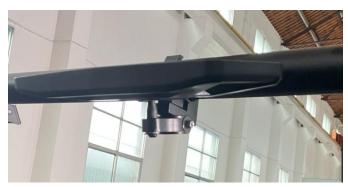

## ZP-YJ-030605-009

5. Installation is complete.(Note: The lens can be flipped)