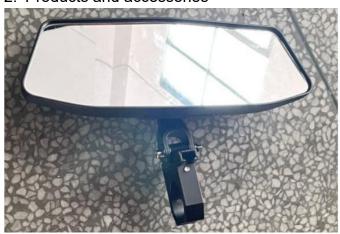

#### INSTALLATION INSTRUCTIONS

- 1. Shift vehicle transmission into "PARK". Turn key to "OFF" position and remove from vehicle.
- 2. Products and accessories

3. First unscrew the screws on the clamping tube of the reversing mirror, and put a non-slip pad in the middle of the clamping tube.