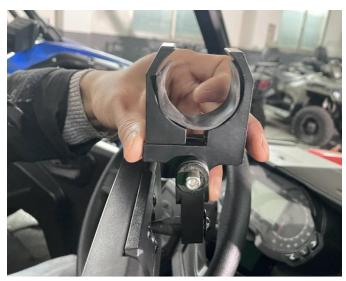

4. Clamp the reversing mirror on the front cross member of the original vehicle, and tighten it with the previously unscrewed screws. (Note: The interior mirror can be manually adjusted up and down to the desired angle)