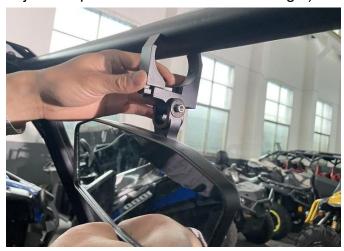

4. Clamp the reversing mirror on the front cross member of the original vehicle, and tighten it with the previously unscrewed screws. (Note: The interior mirror can be manually adjusted up and down to the desired angle)

## ZP-YJ-030605-009

5. Installation is complete.(Note: The lens can be flipped)