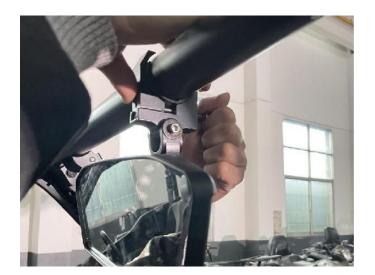

#### INSTALLATION INSTRUCTIONS

- 1. Shift vehicle transmission into "PARK". Turn key to "OFF" position and remove from vehicle.
- 2. Products and accessories

3. First unscrew the screws on the clamping tube of the reversing mirror, and put a non-slip pad in the middle of the clamping tube.

4. Clamp the reversing mirror on the front cross member of the original vehicle, and tighten it with the previously unscrewed screws. (Note: The interior mirror can be manually adjusted up and down to the desired angle)