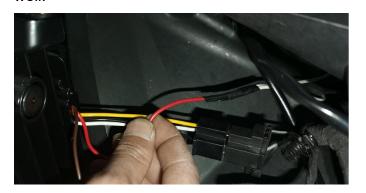

### ZP-YJ-030601-002

4. Open the cover of the ACC control box and connect the white extension cable to the ACC controller.

(This step corresponds to the daytime running lights).

5. Connect the plug of the new headlight to the headlight plug of the vehicle.

6. Connect the red wire on the headlight to the white extension wire in step 4 and insulate it well.

7. Connect the brown wire on the headlight to the white extension wire in step 3 and insulate it well to protect it.