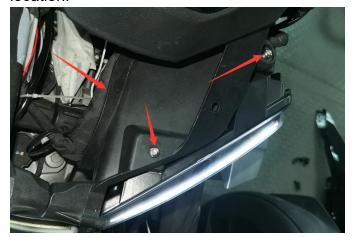

## ZP-YJ-030601-002

10. Secure the headlight to the frame with screws. See the red arrow for the installation location.

11. Restore the parts removed in step 1. The installation is complete.

Low Beam

High Beam