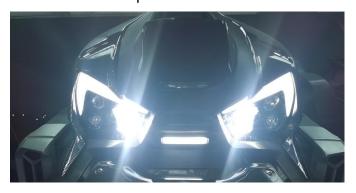

## ZP-YJ-030601-002

10. Secure the headlight to the frame with screws. See the red arrow for the installation location.

11. Restore the parts removed in step 1. The installation is complete.

Low Beam

High Beam