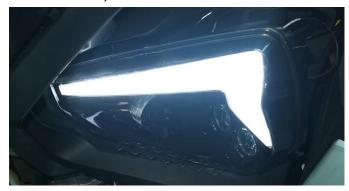

## ZP-YJ-030601-002

10. Secure the headlight to the frame with screws. See the red arrow for the installation location.

11. Restore the parts removed in step 1. The installation is complete.

Low Beam

High Beam

Turn Signal