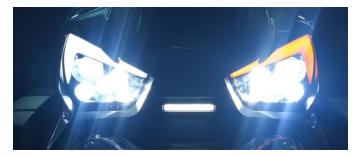

## ZP-YJ-030601-002

10. Secure the headlight to the frame with screws. See the red arrow for the installation location.

11. Restore the parts removed in step 1. The installation is complete.

Low Beam

High Beam