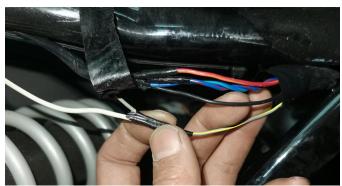

6. Connect the red wire on the headlight to the white extension wire in step 4 and insulate it well.

7. Connect the brown wire on the headlight to the white extension wire in step 3 and insulate it well to protect it.

- 8. The other side of the headlight also refer to this method.
- 9. Test the function under power-on test. (Note: If you use the steering function, must connect the meter removed in step 1 to the entire vehicle)