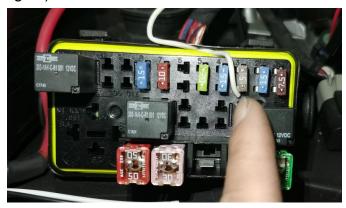

### ZP-YJ-030601-002

4. Open the cover of the ACC control box and connect the white extension cable to the ACC controller.

(This step corresponds to the daytime running lights).

5. Connect the plug of the new headlight to the headlight plug of the vehicle.