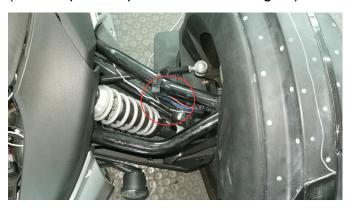

### INSTALLATION INSTRUCTIONS

1. Shift vehicle transmission into "PARK". Turn key to "OFF" position and remove from vehicle.

2. Remove the original headlights.

3. Disconnect the wire harness on the original wheel eyebrow light and connect the white extension wire harness to the turn signal wire (yellow-gray).

(This step corresponds to the turn signal)