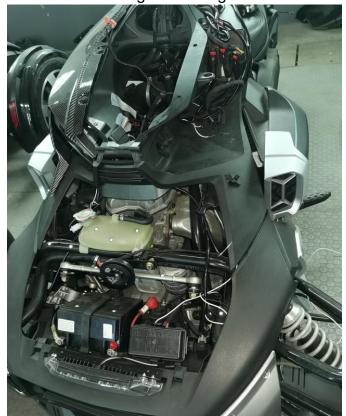

### ZP-YJ-030601-002

4. Open the cover of the ACC control box and connect the white extension cable to the ACC controller.

(This step corresponds to the daytime running lights).

5. Connect the plug of the new headlight to the headlight plug of the vehicle.