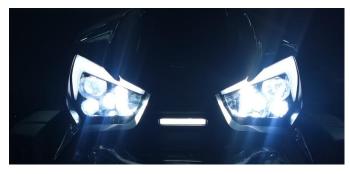

## ZP-YJ-030601-002

10. Secure the headlight to the frame with screws. See the red arrow for the installation location.

11. Restore the parts removed in step 1. The installation is complete.

Low Beam

High Beam