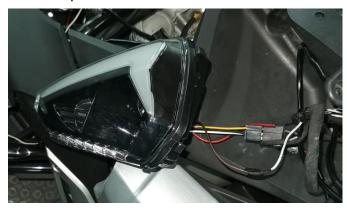

## ZP-YJ-030601-002

10. Secure the headlight to the frame with screws. See the red arrow for the installation location.

11. Restore the parts removed in step 1. The installation is complete.

Low Beam

High Beam