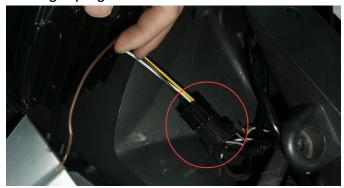

### INSTALLATION INSTRUCTIONS

1. Shift vehicle transmission into "PARK". Turn key to "OFF" position and remove from vehicle.

2. Remove the original headlights.

3. Disconnect the wire harness on the original wheel eyebrow light and connect the white extension wire harness to the turn signal wire (yellow-gray).

(This step corresponds to the turn signal)