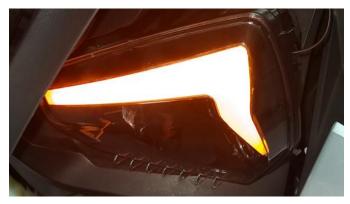

-gray).

(This step corresponds to the turn signal)





## LED Headlights For Can-Am Ryker

### ZP-YJ-030601-002



4. Open the cover of the ACC control box and connect the white extension cable to the ACC controller.

(This step corresponds to the daytime running lights).



5. Connect the plug of the new headlight to the headlight plug of the vehicle.



6. Connect the red wire on the headlight to the white extension wire in step 4 and insulate it well.



7. Connect the brown wire on the headlight to the white extension wire in step 3 and insulate it well to protect it.



- 8. The other side of the headlight also refer to this method.
- 9. Test the function under power-on test. (Note: If you use the steering function, must connect the meter removed in step 1 to the entire vehicle)





# LED Headlights For Can-Am Ryker

## ZP-YJ-030601-002



10. Secure the headlight to the frame with screws. See the red arrow for the installation location.



11. Restore the parts removed in step 1. The installation is complete.



Low Beam



High Beam



Turn Signal