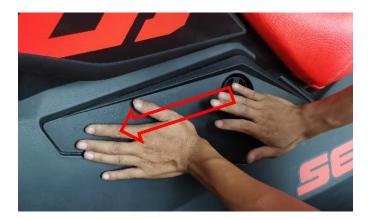

### INSTALLATION INSTRUCTIONS

 Shift vehicle transmission into "PARK". Turn key to "OFF" position and remove from vehicle.
Product image.

3. The original access cover of the yacht will be removed, and then replaced with a new access cover, and finally lock the switch valve.