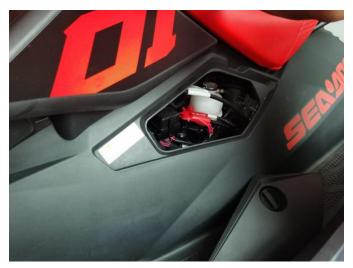

### INSTALLATION INSTRUCTIONS

 Shift vehicle transmission into "PARK". Turn key to "OFF" position and remove from vehicle.
Product image.

3. The original access cover of the yacht will be removed, and then replaced with a new access cover, and finally lock the switch valve.