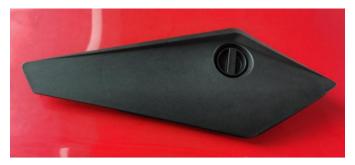

### INSTALLATION INSTRUCTIONS

 Shift vehicle transmission into "PARK". Turn key to "OFF" position and remove from vehicle.
Product image.

3. The original access cover of the yacht will be removed, and then replaced with a new access cover, and finally lock the switch valve.