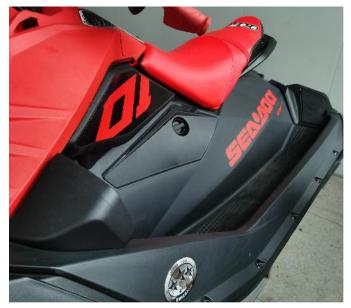

#### SAUTVS

#### **BEFORE YOU BEGIN**

Read these instructions and check to be sure all parts and tools are accounted. Please retain these installation instructions for future reference.

#### **IMPORTANT**

This FRONT ACCESS COVER KIT is exclusively designed for your vehicle. Please read the installation instructions thoroughly before beginning. Installation is easier if the vehicle is clean and free of debris.

### INSTALLATION INSTRUCTIONS

 Shift vehicle transmission into "PARK". Turn key to "OFF" position and remove from vehicle.
Product image.



3. The original access cover of the yacht will be removed, and then replaced with a new access cover, and finally lock the switch valve.







# Front Access Cover For Sea-Doo Spark

## ZP-YJ-030603-145







4. Installation completed.