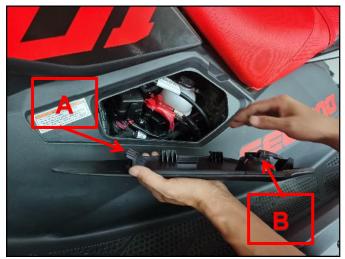

#### SAUTVS

#### **BEFORE YOU BEGIN**

Read these instructions and check to be sure all parts and tools are accounted. Please retain these installation instructions for future reference.

#### **IMPORTANT**

This FRONT ACCESS COVER KIT is exclusively designed for your vehicle. Please read the installation instructions thoroughly before beginning. Installation is easier if the vehicle is clean and free of debris.

### INSTALLATION INSTRUCTIONS

 Shift vehicle transmission into "PARK". Turn key to "OFF" position and remove from vehicle.
Product image.



3. The original access cover of the yacht will be removed, and then replaced with a new access cover, and finally lock the switch valve.







# Front Access Cover For Sea-Doo Spark

## ZP-YJ-030603-145







4. Installation completed.