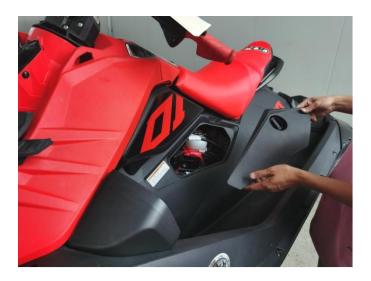

### INSTALLATION INSTRUCTIONS

 Shift vehicle transmission into "PARK". Turn key to "OFF" position and remove from vehicle.
Product image.

3. The original access cover of the yacht will be removed, and then replaced with a new access cover, and finally lock the switch valve.