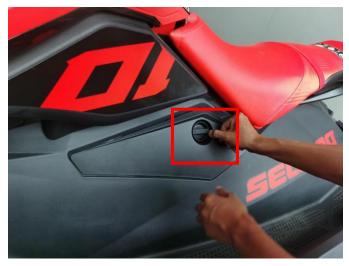

### INSTALLATION INSTRUCTIONS

 Shift vehicle transmission into "PARK". Turn key to "OFF" position and remove from vehicle.
Product image.

3. The original access cover of the yacht will be removed, and then replaced with a new access cover, and finally lock the switch valve.