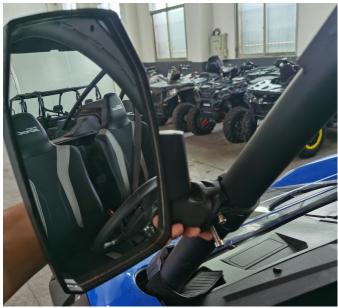

#### INSTALLATION INSTRUCTIONS

**Note:** Shift vehicle transmission into "PARK". Turn key to "OFF" position and remove from vehicle.

1. Install the adjustable bracket to the mirror by M6X20 screw.

2. Install the M6 nuts on the clamp.

3. Put the shock absorbing rubber sheet into the clamp.