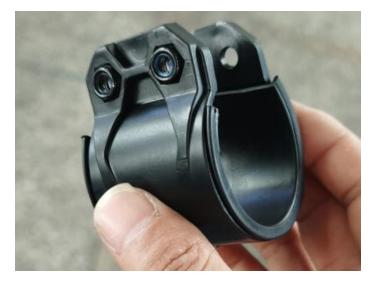

3. Put the shock absorbing rubber sheet into the clamp.

### ZP-YJ-031005-002

4. Place the clamp on the proper position of

5. Install the mirror on the bracket by M6X45 screws.