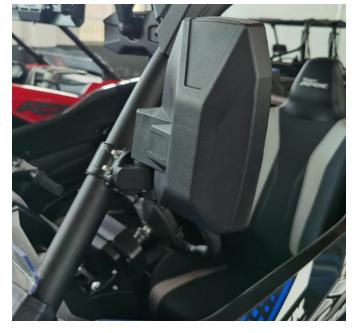

### ZP-YJ-031005-002

4. Place the clamp on the proper position of

5. Install the mirror on the bracket by M6X45 screws.