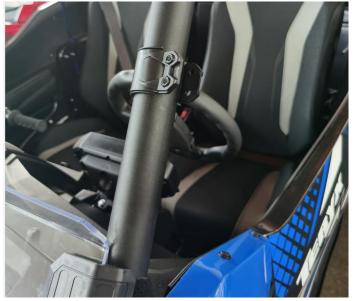

### ZP-YJ-031005-002

4. Place the clamp on the proper position of

5. Install the mirror on the bracket by M6X45 screws.