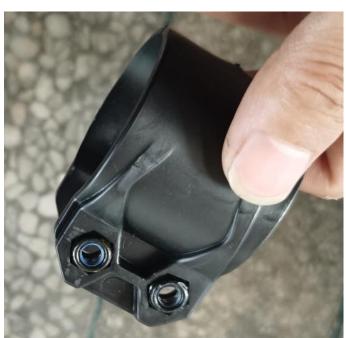

#### INSTALLATION INSTRUCTIONS

**Note:** Shift vehicle transmission into "PARK". Turn key to "OFF" position and remove from vehicle.

1. Install the adjustable bracket to the mirror by M6X20 screw.

2. Install the M6 nuts on the clamp.