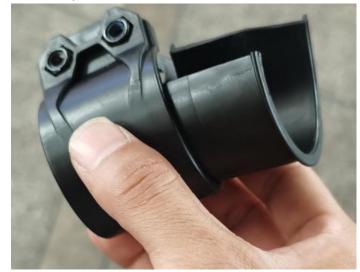

## Folding Side Mirrors For KAWASAKI TERYX

ZP-YJ-031005-002



#### **BEFORE YOU BEGIN**

Read these instructions and check to be sure all parts and tools are accounted for. Please retain these installation instructions for future reference.

#### **IMPORTANT**

This FOLDING SIDE MIRRORS KIT is exclusively designed for your vehicle. Please read the installation instructions thoroughly before beginning. Installation is easier if the vehicle is clean and free of debris.

#### INSTALLATION INSTRUCTIONS

**Note:** Shift vehicle transmission into "PARK". Turn key to "OFF" position and remove from vehicle.

1. Install the adjustable bracket to the mirror by M6X20 screw.



2. Install the M6 nuts on the clamp.



3. Put the shock absorbing rubber sheet into the clamp.



# Folding Side Mirrors For KAWASAKI TERYX

### ZP-YJ-031005-002







4. Place the clamp on the proper position of







5. Install the mirror on the bracket by M6X45 screws.