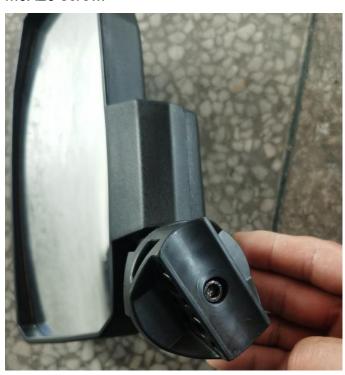

#### INSTALLATION INSTRUCTIONS

**Note:** Shift vehicle transmission into "PARK". Turn key to "OFF" position and remove from vehicle.

1. Install the adjustable bracket to the mirror by M6X20 screw.

2. Install the M6 nuts on the clamp.