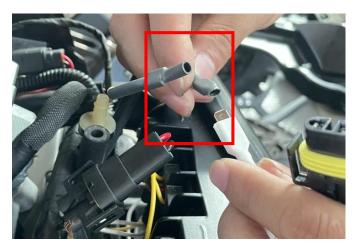

## ZP-YJ-030501-012

4.Remove the protective cover of the high beams on original vehicle, disconnect the harness plug-ins of high beams, and take out the patch cord of the product, connect one end with the original vehicle wiring harness, connect the other end with high beam wiring harness of original vehicle, and connect the wiring harness with copper insert to the wiring harness of the original vehicle reserved(red), and the remaining 2 extension wires are pulled to the headlights and connected them to the headlights. As shown in picture: