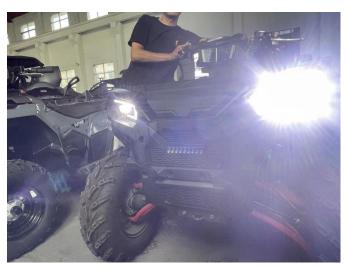

## ZP-YJ-030501-012

4.Remove the protective cover of the high beams on original vehicle, disconnect the harness plug-ins of high beams, and take out the patch cord of the product, connect one end with the original vehicle wiring harness, connect the other end with high beam wiring harness of original vehicle, and connect the wiring harness with copper insert to the wiring harness of the original vehicle reserved(red), and the remaining 2 extension wires are pulled to the headlights and connected them to the headlights. As shown in picture: