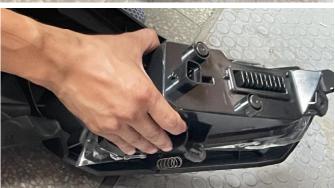

## ZP-YJ-030501-012

2. Remove the original headlights on the front bumper, and install the new headlights as the original headlights (use the accessories of the original vehicle or the new product), and the headlights on both sides can be installed in the same way. As shown in picture: