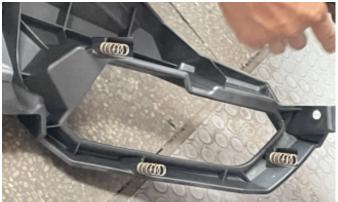

### INSTALLATION INSTRUCTIONS

1. Shift vehicle transmission into "PARK". Turn ignition switch to "OFF" position and remove key.

Products and accessories.

Springs: 6 PCS Screws: 6 PCS

Flat washer: 6 PCS Patch cord: 1PCS