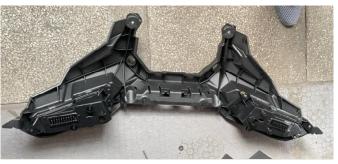

1. Remove the front storage platform and storage box of the original vehicle first, and then remove the front bumper. As shown in picture:

**Note:** When removing the front bumper, disconnect the wiring harness of headlights before disassembling it.