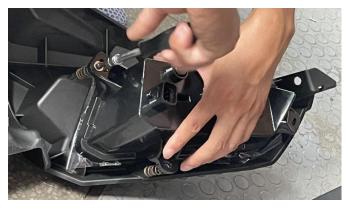

## ZP-YJ-030501-012

2. Remove the original headlights on the front bumper, and install the new headlights as the original headlights (use the accessories of the original vehicle or the new product), and the headlights on both sides can be installed in the same way. As shown in picture: