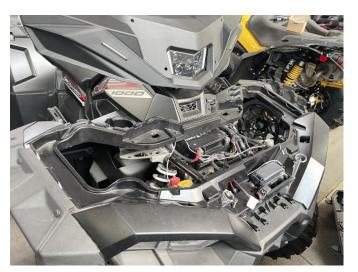

3. Install back the front bumper with new headlights and other parts that were removed before. As shown in picture:

## ZP-YJ-030501-012

4.Remove the protective cover of the high beams on original vehicle, disconnect the harness plug-ins of high beams, and take out the patch cord of the product, connect one end with the original vehicle wiring harness, connect the other end with high beam wiring harness of original vehicle, and connect the wiring harness with copper insert to the wiring harness of the original vehicle reserved(red), and the remaining 2 extension wires are pulled to the headlights and connected them to the headlights. As shown in picture: