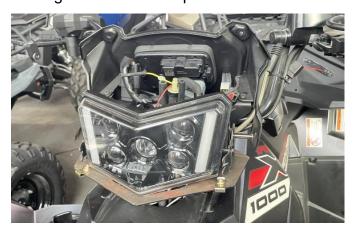

## ZP-YJ-030501-012

2. Remove the original headlights on the front bumper, and install the new headlights as the original headlights (use the accessories of the original vehicle or the new product), and the headlights on both sides can be installed in the same way. As shown in picture: