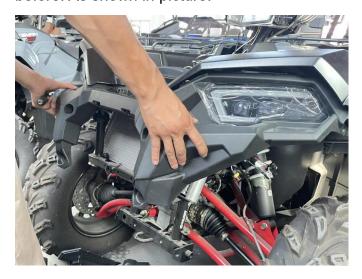

1. Remove the front storage platform and storage box of the original vehicle first, and then remove the front bumper. As shown in picture:

**Note:** When removing the front bumper, disconnect the wiring harness of headlights before disassembling it.