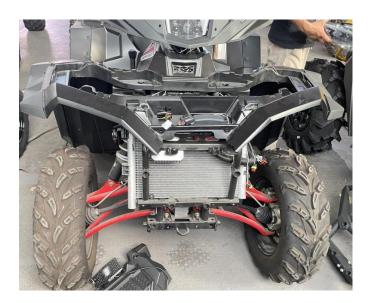

. Please retain these installation instructions for future reference.

### **IMPORTANT**

This LED HEADLIGHTS KIT is exclusively designed for your vehicle. Please read the installation instructions thoroughly before beginning. Installation is easier if the vehicle is clean and free of debris.

### INSTALLATION INSTRUCTIONS

1. Shift vehicle transmission into "PARK". Turn ignition switch to "OFF" position and remove key.

Products and accessories.

Springs: 6 PCS Screws: 6 PCS

Flat washer: 6 PCS Patch cord: 1PCS



1. Remove the front storage platform and storage box of the original vehicle first, and then remove the front bumper. As shown in picture:

**Note:** When removing the front bumper, disconnect the wiring harness of headlights before disassembling it.





## ZP-YJ-030501-012





2. Remove the original headlights on the front bumper, and install the new headlights as the original headlights (use the accessories of the original vehicle or the new product), and the headlights on both sides can be installed in the same way. As shown in picture:









3. Install back the front bumper with new headlights and other parts that were removed before. As shown in picture:



## ZP-YJ-030501-012





4.Remove the protective cover of the high beams on original vehicle, disconnect the harness plug-ins of high beams, and take out the patch cord of the product, connect one end with the original vehicle wiring harness, connect the other end with high beam wiring harness of original vehicle, and connect the wiring harness with copper insert to the wiring harness of the original