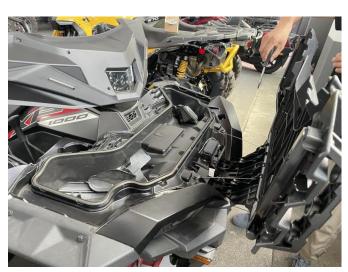

1. Remove the front storage platform and storage box of the original vehicle first, and then remove the front bumper. As shown in picture:

**Note:** When removing the front bumper, disconnect the wiring harness of headlights before disassembling it.