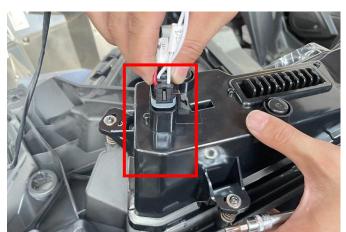

## ZP-YJ-030501-012

4.Remove the protective cover of the high beams on original vehicle, disconnect the harness plug-ins of high beams, and take out the patch cord of the product, connect one end with the original vehicle wiring harness, connect the other end with high beam wiring harness of original vehicle, and connect the wiring harness with copper insert to the wiring harness of the original vehicle reserved(red), and the remaining 2 extension wires are pulled to the headlights and connected them to the headlights. As shown in picture: