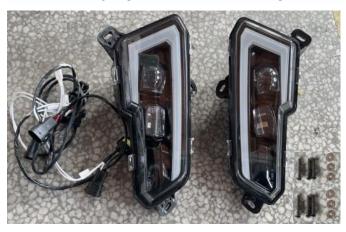

### INSTALLATION INSTRUCTIONS

1. Shift vehicle transmission into "PARK". Turn ignition switch to "OFF" position and remove key.

Products and accessories.

Springs: 6 PCS Screws: 6 PCS

Flat washer: 6 PCS Patch cord: 1PCS

## ZP-YJ-030501-012

2. Remove the original headlights on the front bumper, and install the new headlights as the original headlights (use the accessories of the original vehicle or the new product), and the headlights on both sides can be installed in the same way. As shown in picture: