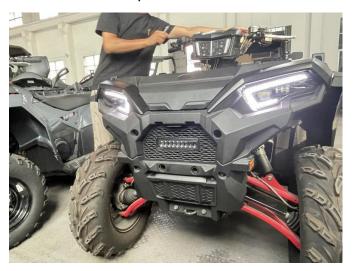

sides can be installed in the same way. As shown in picture:









3. Install back the front bumper with new headlights and other parts that were removed before. As shown in picture:



## ZP-YJ-030501-012





4.Remove the protective cover of the high beams on original vehicle, disconnect the harness plug-ins of high beams, and take out the patch cord of the product, connect one end with the original vehicle wiring harness, connect the other end with high beam wiring harness of original vehicle, and connect the wiring harness with copper insert to the wiring harness of the original vehicle reserved(red), and the remaining 2 extension wires are pulled to the headlights and connected them to the headlights. As shown in picture:









# ZP-YJ-030501-012





5.Installation Complete!