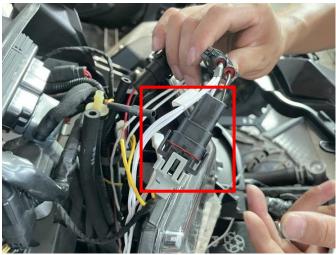

## ZP-YJ-030501-012

4.Remove the protective cover of the high beams on original vehicle, disconnect the harness plug-ins of high beams, and take out the patch cord of the product, connect one end with the original vehicle wiring harness, connect the other end with high beam wiring harness of original vehicle, and connect the wiring harness with copper insert to the wiring harness of the original vehicle reserved(red), and the remaining 2 extension wires are pulled to the headlights and connected them to the headlights. As shown in picture: