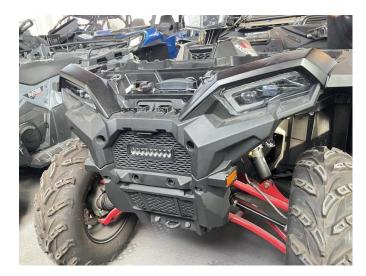

3. Install back the front bumper with new headlights and other parts that were removed before. As shown in picture: