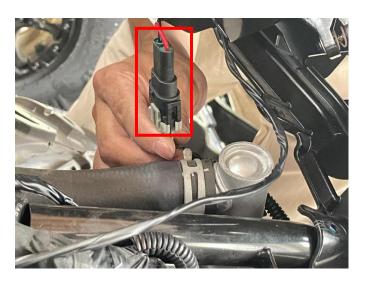

## ZP-YJ-030501-012

4.Remove the protective cover of the high beams on original vehicle, disconnect the harness plug-ins of high beams, and take out the patch cord of the product, connect one end with the original vehicle wiring harness, connect the other end with high beam wiring harness of original vehicle, and connect the wiring harness with copper insert to the wiring harness of the original vehicle reserved(red), and the remaining 2 extension wires are pulled to the headlights and connected them to the headlights. As shown in picture: