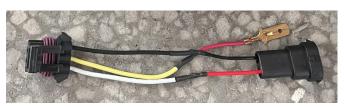

2. Disconnect the wiring harness plug-in, remove the original headlight, pry the steel clip on the original headlight with a tool, and clamp it on the new headlight according to the original position. Take out the patch cord of the product, connect one end with the original vehicle wiring harness, connect the other end with the new headlight, and connect the remaining red extension wire with the original vehicle reserved wiring harness (red). As shown in picture: