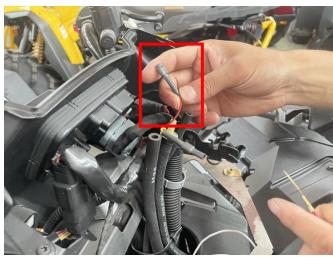

3. Start the vehicle and turn on the switch of high beam, to check whether the high beam can be turned on normally. When finished, you can fix the headlight and re-fasten the rubber rings and adjusting screws on both sides of the headlight. As shown in picture: