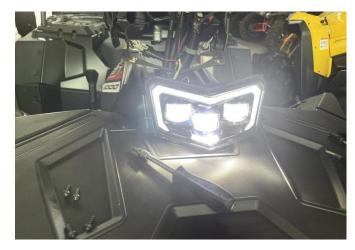

3. Start the vehicle and turn on the switch of high beam, to check whether the high beam can be turned on normally. When finished, you can fix the headlight and re-fasten the rubber rings and adjusting screws on both sides of the headlight. As shown in picture: