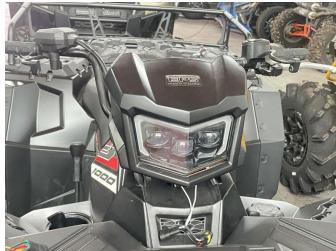

3. Start the vehicle and turn on the switch of high beam, to check whether the high beam can be turned on normally. When finished, you can fix the headlight and re-fasten the rubber rings and adjusting screws on both sides of the headlight. As shown in picture: