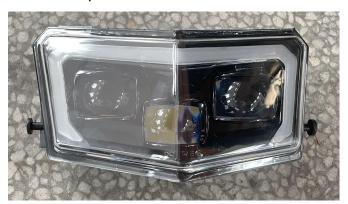

### INSTALLATION INSTRUCTIONS

Note: Shift vehicle transmission into "PARK". Turn key to "OFF" position and remove from vehicle.

Pictures of products and accessories:

1. Remove the decorative cover of the original high-beam headlight, unscrew the adjusting screw of the high-beam headlight and the rubber ring fixed on both sides of the headlight. As shown in picture: