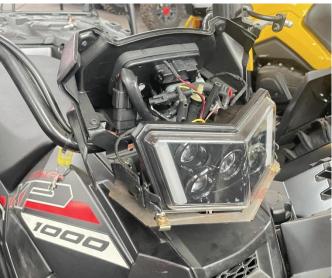

3. Start the vehicle and turn on the switch of high beam, to check whether the high beam can be turned on normally. When finished, you can fix the headlight and re-fasten the rubber rings and adjusting screws on both sides of the headlight. As shown in picture: