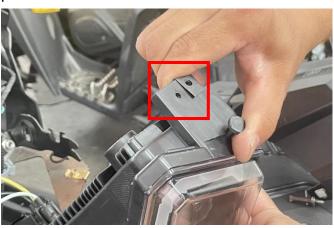

2. Disconnect the wiring harness plug-in, remove the original headlight, pry the steel clip on the original headlight with a tool, and clamp it on the new headlight according to the original position. Take out the patch cord of the product, connect one end with the original vehicle wiring harness, connect the other end with the new headlight, and connect the remaining red extension wire with the original vehicle reserved wiring harness (red). As shown in picture: