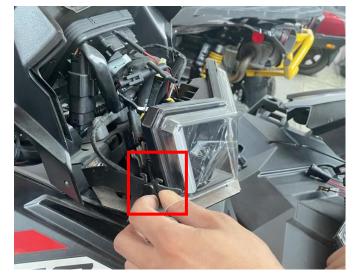

### INSTALLATION INSTRUCTIONS

Note: Shift vehicle transmission into "PARK". Turn key to "OFF" position and remove from vehicle.

Pictures of products and accessories:

1. Remove the decorative cover of the original high-beam headlight, unscrew the adjusting screw of the high-beam headlight and the rubber ring fixed on both sides of the headlight. As shown in picture: