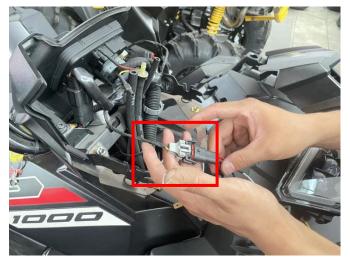

2. Disconnect the wiring harness plug-in, remove the original headlight, pry the steel clip on the original headlight with a tool, and clamp it on the new headlight according to the original position. Take out the patch cord of the product, connect one end with the original vehicle wiring harness, connect the other end with the new headlight, and connect the remaining red extension wire with the original vehicle reserved wiring harness (red). As shown in picture: