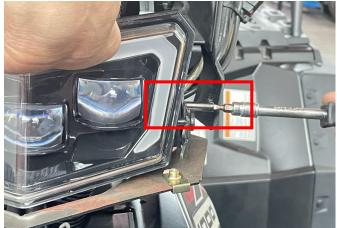

### INSTALLATION INSTRUCTIONS

Note: Shift vehicle transmission into "PARK". Turn key to "OFF" position and remove from vehicle.

Pictures of products and accessories:

1. Remove the decorative cover of the original high-beam headlight, unscrew the adjusting screw of the high-beam headlight and the rubber ring fixed on both sides of the headlight. As shown in picture: