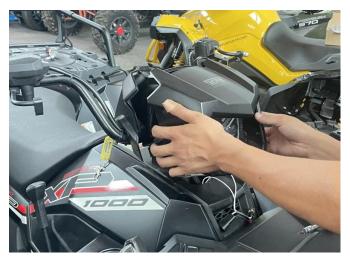

2. Disconnect the wiring harness plug-in, remove the original headlight, pry the steel clip on the original headlight with a tool, and clamp it on the new headlight according to the original position. Take out the patch cord of the product, connect one end with the original vehicle wiring harness, connect the other end with the new headlight, and connect the remaining red extension wire with the original vehicle reserved wiring harness (red). As shown in picture: