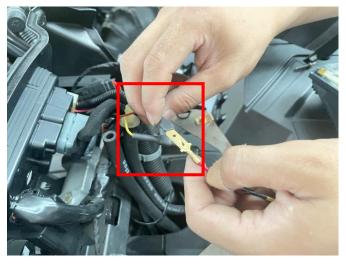

2. Disconnect the wiring harness plug-in, remove the original headlight, pry the steel clip on the original headlight with a tool, and clamp it on the new headlight according to the original position. Take out the patch cord of the product, connect one end with the original vehicle wiring harness, connect the other end with the new headlight, and connect the remaining red extension wire with the original vehicle reserved wiring harness (red). As shown in picture: