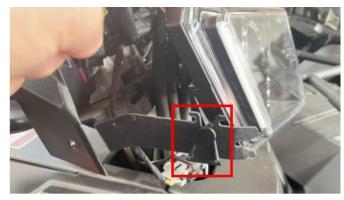

2. Disconnect the wiring harness plug-in, remove the original headlight, pry the steel clip on the original headlight with a tool, and clamp it on the new headlight according to the original position. Take out the patch cord of the product, connect one end with the original vehicle wiring harness, connect the other end with the new headlight, and connect the remaining red extension wire with the original vehicle reserved wiring harness (red). As shown in picture: