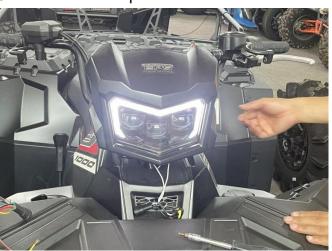

## ZP-YJ-030501-011

4. Install back the decoration cover of high-beam headlight, as shown in the picture:

5. Installation complete!