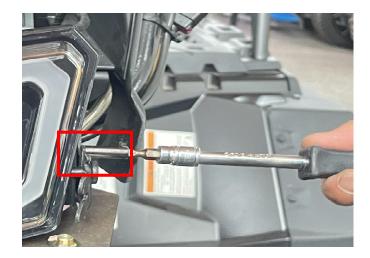

### INSTALLATION INSTRUCTIONS

Note: Shift vehicle transmission into "PARK". Turn key to "OFF" position and remove from vehicle.

Pictures of products and accessories:

1. Remove the decorative cover of the original high-beam headlight, unscrew the adjusting screw of the high-beam headlight and the rubber ring fixed on both sides of the headlight. As shown in picture: