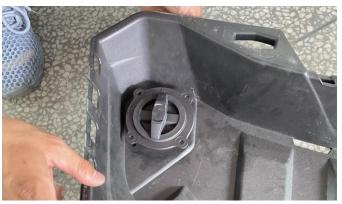

## INSTALLATION INSTRUCTIONS

- 1. Shift vehicle transmission into "PARK". Turn key to "OFF" position and remove from vehicle.
- 2. Products and accessories.

3. First install the LINQ mounting bracket in the mounting hole of the storage box, and then fix it with blind rivets.

(Note: When installing blind rivets, a flat pad is required at the bottom)

4. Installation is complete.