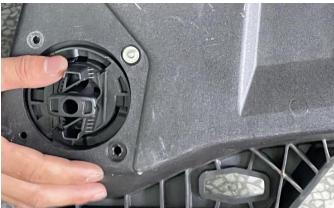

(Note: When installing blind rivets, a flat pad is required at the bottom)

4. Installation is complete.