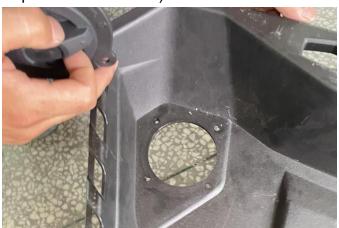

## INSTALLATION INSTRUCTIONS

- 1. Shift vehicle transmission into "PARK". Turn key to "OFF" position and remove from vehicle.
- 2. Products and accessories.

3. First install the LINQ mounting bracket in the mounting hole of the storage box, and then fix it with blind rivets.

(Note: When installing blind rivets, a flat pad is required at the bottom)

4. Installation is complete.