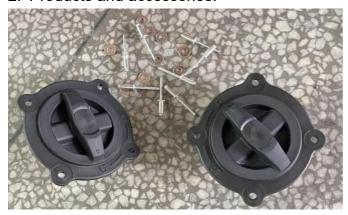

## INSTALLATION INSTRUCTIONS

- 1. Shift vehicle transmission into "PARK". Turn key to "OFF" position and remove from vehicle.
- 2. Products and accessories.

3. First install the LINQ mounting bracket in the mounting hole of the storage box, and then fix it with blind rivets.