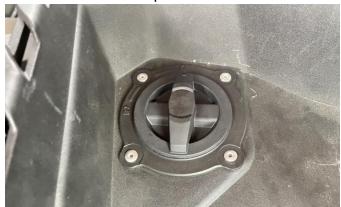

## INSTALLATION INSTRUCTIONS

- 1. Shift vehicle transmission into "PARK". Turn key to "OFF" position and remove from vehicle.
- 2. Products and accessories.

3. First install the LINQ mounting bracket in the mounting hole of the storage box, and then fix it with blind rivets.

(Note: When installing blind rivets, a flat pad is required at the bottom)

4. Installation is complete.