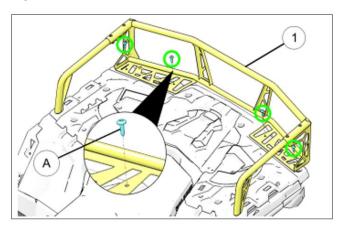

3. Remove four screws (A) from the rear and two screws (B) and associated nuts from the front of rear rack (C) as shown. Retain screws (A) and (B) for reuse. Discard nuts.

4. Install rear rack extender assembly on rear rack as shown and install four screws (A) removed in Step 3 to the rectangular rear rack extender 1.