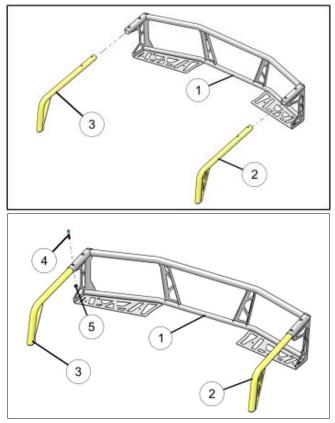

#### INSTALLATION INSTRUCTIONS

1. Shift vehicle transmission into "PARK". Turn key to "OFF" position and remove from vehicle.

2. Install the rear rack extenders (LH 2 and RH 3) to the rectangular rack extender 1 using four screws 4 and nuts 5. Do not tighten screws at this time.

6. Tighten screws 4 and nuts 5 at this time to below specification.