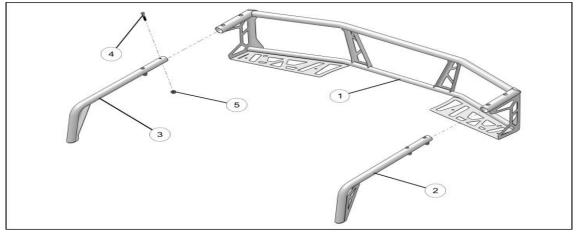

#### ASSEMBLY

Assemble parts 1, 2, 3 and 4 together with two 6 \* 40 hexagon socket screws, two 6 \* 30 hexagon socket screws and four M6 locknuts

#### INSTALLATION INSTRUCTIONS

1. Shift vehicle transmission into "PARK". Turn key to "OFF" position and remove from vehicle.

2. Install the rear rack extenders (LH 2 and RH 3) to the rectangular rack extender 1 using four screws 4 and nuts 5. Do not tighten screws at this time.