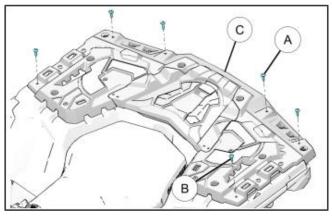

3. Remove four screws (A) from the rear and two screws (B) and associated nuts from the front of rear rack (C) as shown. Retain screws (A) and (B) for reuse. Discard nuts.

4. Install rear rack extender assembly on rear rack as shown and install four screws (A) removed in Step 3 to the rectangular rear rack extender 1.

Tighten fasteners to specification.

5. Reinstall two screws (B) removed in Step 3 onto the rear rack extenders (LH 2 and RH 3) from the bottom side of the vehicle as shown. Tighten fasteners to specification.