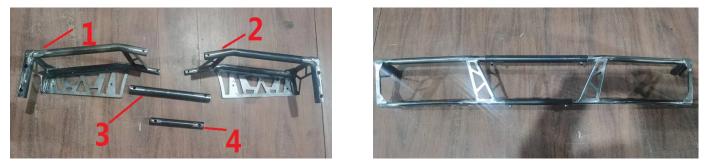

#### ASSEMBLY

Assemble parts 1, 2, 3 and 4 together with two 6 \* 40 hexagon socket screws, two 6 \* 30 hexagon socket screws and four M6 locknuts