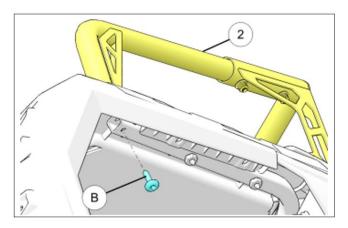

Tighten fasteners to specification.

5. Reinstall two screws (B) removed in Step 3 onto the rear rack extenders (LH 2 and RH 3) from the bottom side of the vehicle as shown. Tighten fasteners to specification.