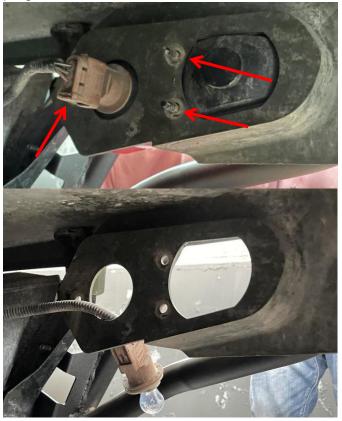

## INSTALLATION INSTRUCTIONS

- 1. Shift vehicle transmission into "PARK". Turn key to "OFF" position and remove from vehicle.
- 2. Remove the 3 screws fixed on the original vehicle taillights and disconnect the lamp head plug-in.