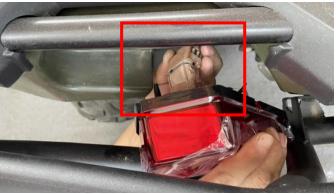

3. Before installing the new taillights, first install the wiring harness in the accessories package on the taillights; screw on the lamp head of the original car, then connect with the taillight wiring harness of the original vehicle, and finally fix the taillights in the original way.