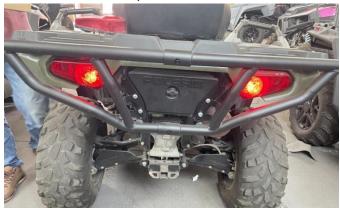

r future reference.

## **IMPORTANT**

This LED TAIL LIGHTS KIT is exclusively designed for your vehicle. Please read the installation instructions thoroughly before beginning. Installation is easier if the vehicle is clean and free of debris.

## INSTALLATION INSTRUCTIONS

- 1. Shift vehicle transmission into "PARK". Turn key to "OFF" position and remove from vehicle.
- 2. Remove the 3 screws fixed on the original vehicle taillights and disconnect the lamp head plug-in.



3. Before installing the new taillights, first install the wiring harness in the accessories package on the taillights; screw on the lamp head of the original car, then connect with the taillight wiring harness of the original vehicle, and finally fix the taillights in the original way.





4. Installation completed.