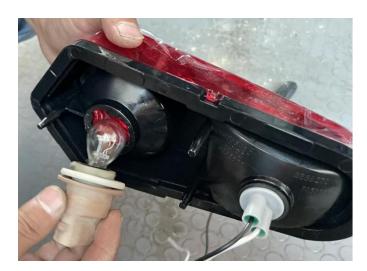

3. Before installing the new taillights, first install the wiring harness in the accessories package on the taillights; screw on the lamp head of the original car, then connect with the taillight wiring harness of the original vehicle, and finally fix the taillights in the original way.