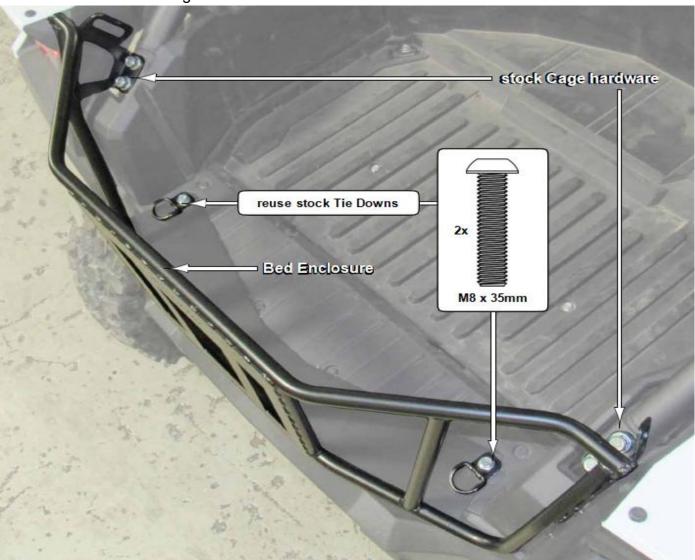

## ZP-YJ-031003-006

4. Install the bed enclosure to the position shown in the figure, and re-tighten the hardwares and tie downs taken out of the cage.