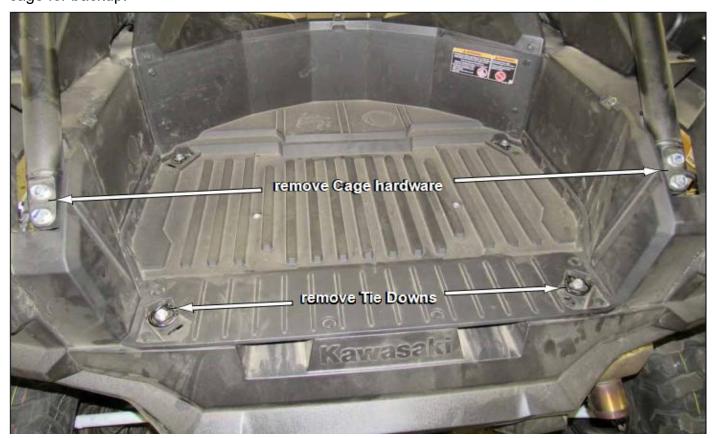

3. According to the marked position in the picture, remove the hardwares and tie downs from the cage for backup.