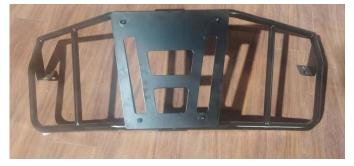

### INSTALLATION INSTRUCTIONS

- 1. Shift vehicle transmission into "PARK". Turn key to "OFF" position and remove from vehicle.
- 2. Assemble part A, part B and part C of the assembly according to the instructions in the diagram.