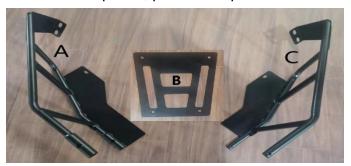

### INSTALLATION INSTRUCTIONS

- 1. Shift vehicle transmission into "PARK". Turn key to "OFF" position and remove from vehicle.
- 2. Assemble part A, part B and part C of the assembly according to the instructions in the diagram.