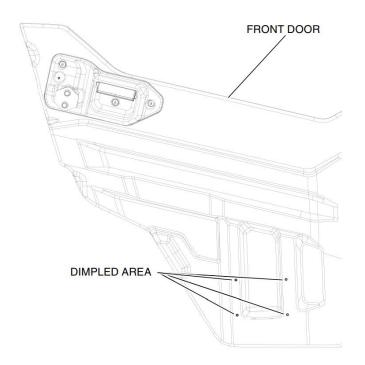

### **INSTALL SXS1000 FRONT DOOR**

1. Drill through the four dimpled areas in the front door using an 8 mm drill bit as shown.