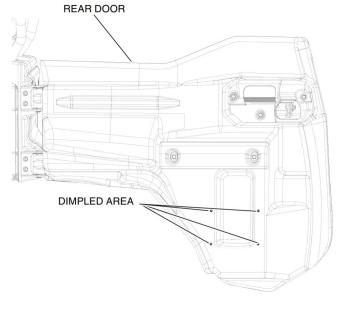

### **DOOR**

1. Drill through the four dimpled areas in the rear door using an 8 mm drill bit as shown.

# **INSTALL SXS1000 REAR DOOR**

1. Drill through the four dimpled areas in the rear door using an 8 mm drill bit as shown.