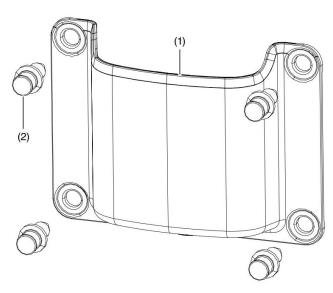

# **PARTS LIST**

| ITEM | DESC         |
|------|--------------|
| 1    | Drink holder |
| 2    | Trim clip    |