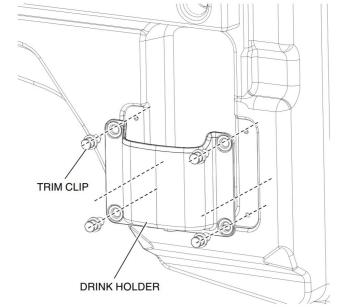

# DIMPLED AREA

2. Install the drink holder with four trim clips through the holes drilled in Step 1 as shown.

# ZP-YJ-030903-001

2. Install the drink holder with four trim clips through the holes drilled in Step 1 as shown.

2. Install the drink holder with four trim clips through the holes drilled in Step 1 as shown.