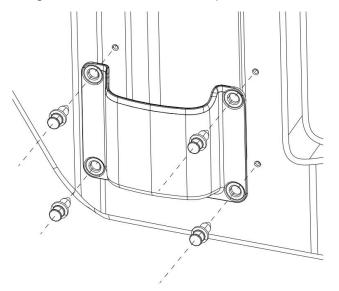

### **DOOR**

1. Drill through the four dimpled areas in the rear door using an 8 mm drill bit as shown.

# **INSTALL SXS1000 REAR DOOR**

1. Drill through the four dimpled areas in the rear door using an 8 mm drill bit as shown.