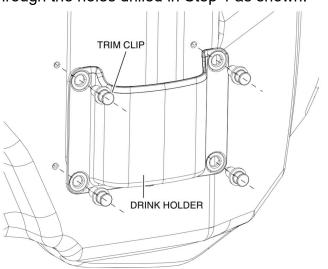

# DIMPLED AREA

2. Install the drink holder with four trim clips through the holes drilled in Step 1 as shown.

# ZP-YJ-030903-001

2. Install the drink holder with four trim clips through the holes drilled in Step 1 as shown.

2. Install the drink holder with four trim clips through the holes drilled in Step 1 as shown.