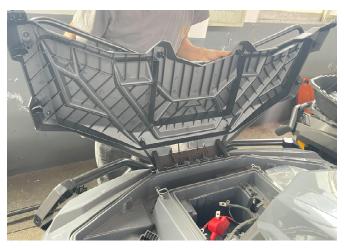

# ZP-YJ-030603-133

3. Put the new platform back on the vehicle as the step before. Tighten the screws and bolts of limit ropes. As shown in picture:

4. Installation finished.