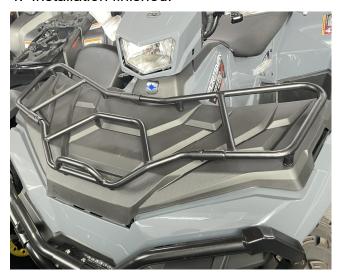

# ZP-YJ-030603-133

3. Put the new platform back on the vehicle as the step before. Tighten the screws and bolts of limit ropes. As shown in picture:

4. Installation finished.