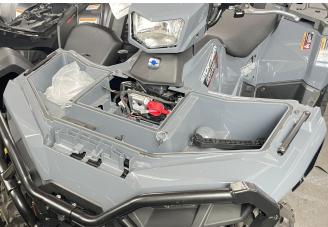

# ZP-YJ-030603-133

3. Put the new platform back on the vehicle as the step before. Tighten the screws and bolts of limit ropes. As shown in picture:

4. Installation finished.