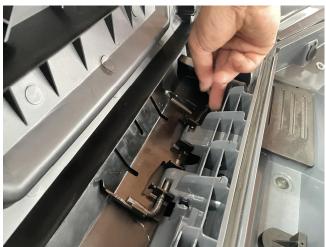

2. Move the storage rack and mounting plate from the original platform to the new platform. As shown in picture: