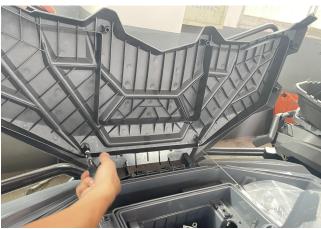

### Product picture:

1. Open the original storage platform, remove the screws of the limit ropes inside, pry out the latches that fixed platform, and remove the platform of original vehicle. As shown in picture: