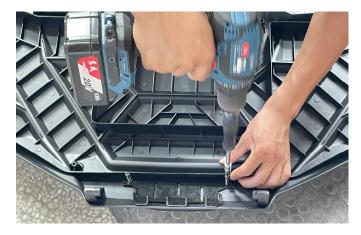

### Product picture:

1. Open the original storage platform, remove the screws of the limit ropes inside, pry out the latches that fixed platform, and remove the platform of original vehicle. As shown in picture: