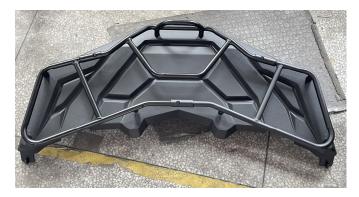

2. Move the storage rack and mounting plate from the original platform to the new platform. As shown in picture: