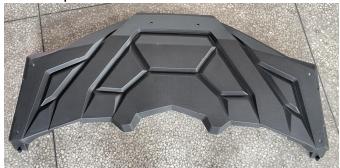

### Product picture:

1. Open the original storage platform, remove the screws of the limit ropes inside, pry out the latches that fixed platform, and remove the platform of original vehicle. As shown in picture: