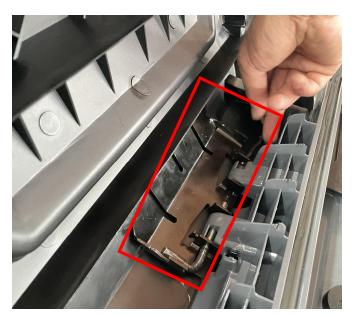

2. Move the storage rack and mounting plate from the original platform to the new platform. As shown in picture: