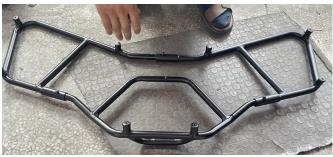

2. Move the storage rack and mounting plate from the original platform to the new platform. As shown in picture: