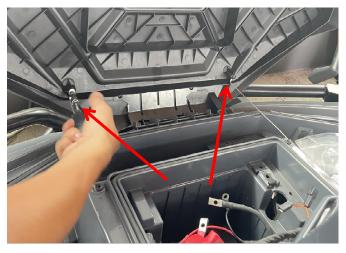

### Product picture:

1. Open the original storage platform, remove the screws of the limit ropes inside, pry out the latches that fixed platform, and remove the platform of original vehicle. As shown in picture: