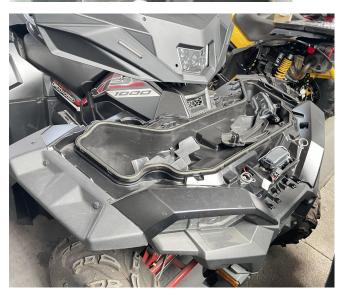

### ZP-YJ-030603-134

3. Put the new platform back on the vehicle as the step before. As shown in picture:

4. Installation finished.