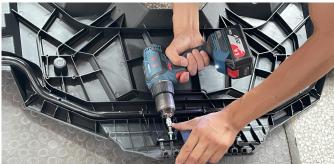

2. Move the framework and outer handle from the original platform to the new platform. As shown in picture: