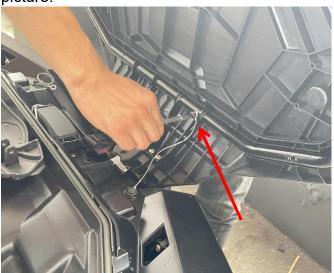

#### INSTALLATION INSTRUCTIONS

Note: Shift vehicle transmission into "PARK". Turn key to "OFF" position and remove from vehicle.

Product picture:

1. Open the original storage platform, remove the screws of the limit ropes inside, pry out the latches that fixed platform, and remove the platform of original vehicle. As shown in picture: