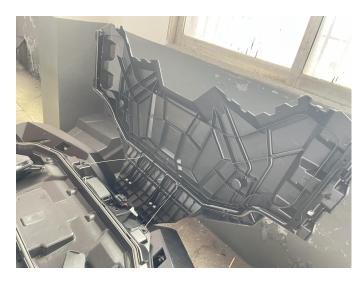

#### INSTALLATION INSTRUCTIONS

Note: Shift vehicle transmission into "PARK". Turn key to "OFF" position and remove from vehicle.

Product picture:

1. Open the original storage platform, remove the screws of the limit ropes inside, pry out the latches that fixed platform, and remove the platform of original vehicle. As shown in picture:

2. Move the framework and outer handle from the original platform to the new platform. As shown in picture: