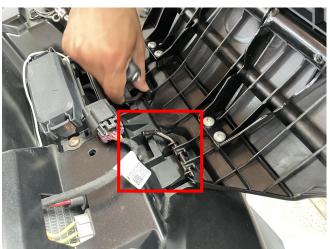

2. Move the framework and outer handle from the original platform to the new platform. As shown in picture: