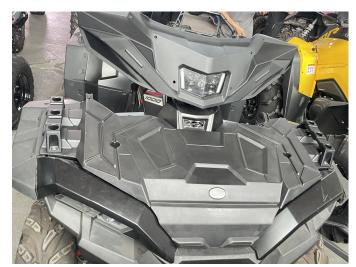

### ZP-YJ-030603-134

3. Put the new platform back on the vehicle as the step before. As shown in picture:

4. Installation finished.