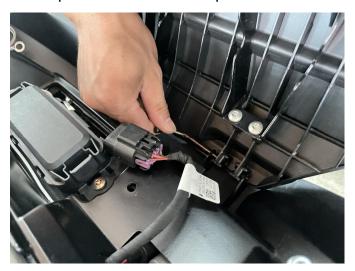

### ZP-YJ-030603-134

3. Put the new platform back on the vehicle as the step before. As shown in picture:

4. Installation finished.