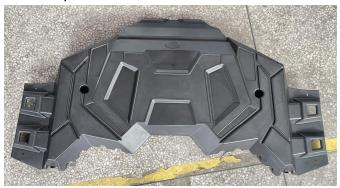

#### INSTALLATION INSTRUCTIONS

Note: Shift vehicle transmission into "PARK". Turn key to "OFF" position and remove from vehicle.

Product picture:

1. Open the original storage platform, remove the screws of the limit ropes inside, pry out the latches that fixed platform, and remove the platform of original vehicle. As shown in picture: