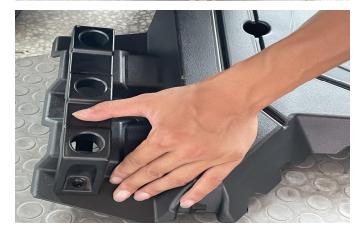

2. Move the framework and outer handle from the original platform to the new platform. As shown in picture: