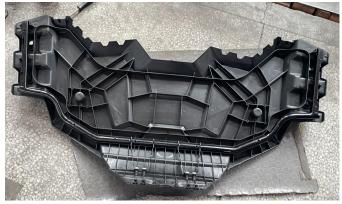

#### INSTALLATION INSTRUCTIONS

Note: Shift vehicle transmission into "PARK". Turn key to "OFF" position and remove from vehicle.

Product picture:

1. Open the original storage platform, remove the screws of the limit ropes inside, pry out the latches that fixed platform, and remove the platform of original vehicle. As shown in picture: