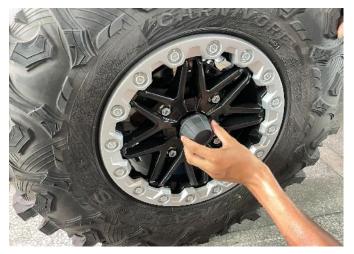

## INSTALLATION INSTRUCTIONS

 Shift vehicle transmission into "PARK". Turn key to "OFF" position and remove from vehicle.
First remove the original hub caps and reinstall the new hub caps.

(**Note**: Press hard when installing so that the bayonet on the hub caps is completely stuck in the hub hole.)