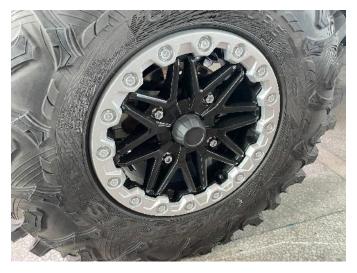

## **BEFORE YOU BEGIN**

Read these instructions and check to be sure all parts and tools are accounted. Please retain these installation instructions for future reference.

## **IMPORTANT**

This HUB CAPS KIT is exclusively designed for your vehicle. Please read the installation instructions thoroughly before beginning. Installation is easier if the vehicle is clean and free of debris.

## INSTALLATION INSTRUCTIONS

 Shift vehicle transmission into "PARK". Turn key to "OFF" position and remove from vehicle.
First remove the original hub caps and reinstall the new hub caps.

(**Note**: Press hard when installing so that the bayonet on the hub caps is completely stuck in the hub hole.)





3. Installation completed.