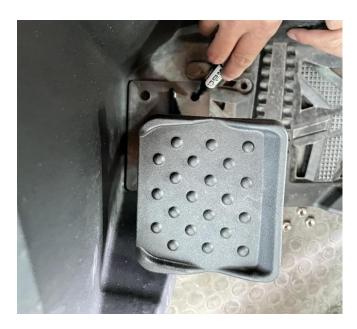

#### INSTALLATION INSTRUCTIONS

Note: Shift vehicle transmission into "PARK". Turn key to "OFF" position and remove from vehicle.

Product and accessories:

1. First remove the seat cushion, decorative plates on both sides and pedals of the original vehicle. As shown in picture: