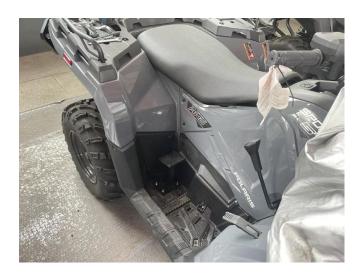

seat cushion, decorative plates on both sides and pedals of the original vehicle. As shown in picture:





2. Place the new foot pedestal on the pedal and mark the pedal with a marker according to the positions of the fixed holes of the product. Then remove the product and drill the mounting holes by an 8mm drill bit at the place marked. As shown in picture:



## Rear Foot Pedestal for Sportsman 570 2021+

#### ZP-YJ-030503-104







3. Place the foot pedestal on the pedal again and secure it with the screws and nuts. As shown in picture:







4. Install the foot pedestal on the other side as Step 1-3. Finally, the pedal and other parts removed can be installed back to the original vehicle. As shown in picture:



# Rear Foot Pedestal for Sportsman 570 2021+

## ZP-YJ-030503-104









5. Installation finished.