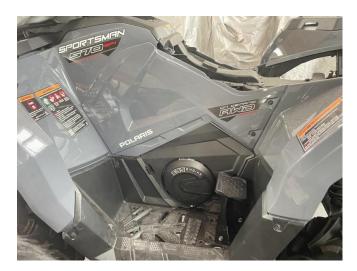

#### ZP-YJ-030503-104

3. Place the foot pedestal on the pedal again and secure it with the screws and nuts. As shown in picture:

4. Install the foot pedestal on the other side as Step 1-3. Finally, the pedal and other parts removed can be installed back to the original vehicle. As shown in picture: