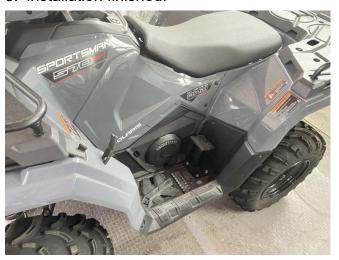

on both sides and pedals of the original vehicle. As shown in picture:





2. Place the new foot pedestal on the pedal and mark the pedal with a marker according to the positions of the fixed holes of the product. Then remove the product and drill the mounting holes by an 8mm drill bit at the place marked. As shown in picture:



## Rear Foot Pedestal for Sportsman 570 2021+

#### ZP-YJ-030503-104







3. Place the foot pedestal on the pedal again and secure it with the screws and nuts. As shown in picture:







4. Install the foot pedestal on the other side as Step 1-3. Finally, the pedal and other parts removed can be installed back to the original vehicle. As shown in picture:



# Rear Foot Pedestal for Sportsman 570 2021+

## ZP-YJ-030503-104









5. Installation finished.