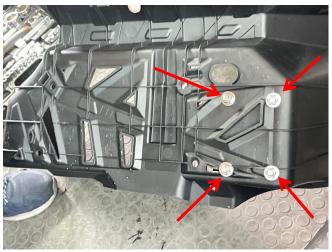

#### ZP-YJ-030503-104

3. Place the foot pedestal on the pedal again and secure it with the screws and nuts. As shown in picture:

4. Install the foot pedestal on the other side as Step 1-3. Finally, the pedal and other parts removed can be installed back to the original vehicle. As shown in picture:

## ZP-YJ-030503-104

5. Installation finished.