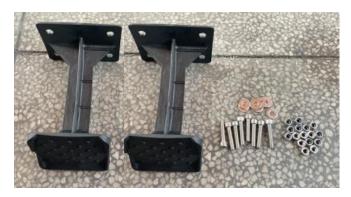

#### INSTALLATION INSTRUCTIONS

Note: Shift vehicle transmission into "PARK". Turn key to "OFF" position and remove from vehicle.

Product and accessories:

1. First remove the seat cushion, decorative plates on both sides and pedals of the original vehicle. As shown in picture: