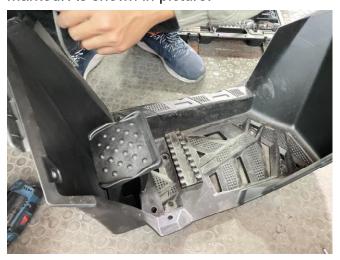

#### INSTALLATION INSTRUCTIONS

Note: Shift vehicle transmission into "PARK". Turn key to "OFF" position and remove from vehicle.

Product and accessories:

1. First remove the seat cushion, decorative plates on both sides and pedals of the original vehicle. As shown in picture: