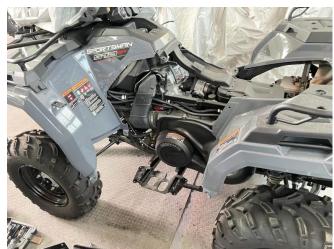

2. Place the new foot pedestal on the pedal and mark the pedal with a marker according to the positions of the fixed holes of the product. Then remove the product and drill the mounting holes by an 8mm drill bit at the place marked. As shown in picture: