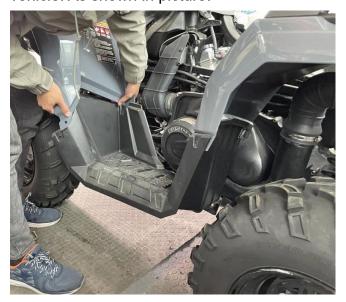

2. Place the new foot pedestal on the pedal and mark the pedal with a marker according to the positions of the fixed holes of the product. Then remove the product and drill the mounting holes by an 8mm drill bit at the place marked. As shown in picture: