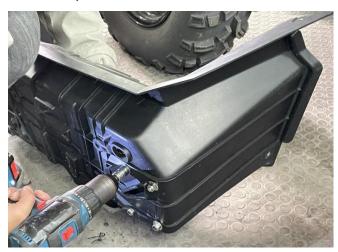

#### ZP-YJ-030503-104

3. Place the foot pedestal on the pedal again and secure it with the screws and nuts. As shown in picture:

4. Install the foot pedestal on the other side as Step 1-3. Finally, the pedal and other parts removed can be installed back to the original vehicle. As shown in picture: