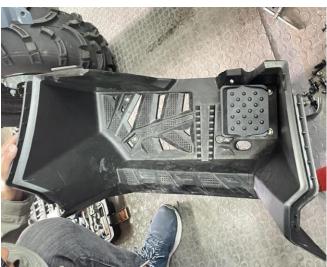

#### INSTALLATION INSTRUCTIONS

Note: Shift vehicle transmission into "PARK". Turn key to "OFF" position and remove from vehicle.

Product and accessories:

1. First remove the seat cushion, decorative plates on both sides and pedals of the original vehicle. As shown in picture: