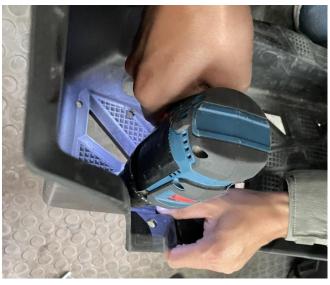

2. Place the new foot pedestal on the pedal and mark the pedal with a marker according to the positions of the fixed holes of the product. Then remove the product and drill the mounting holes by an 8mm drill bit at the place marked. As shown in picture: