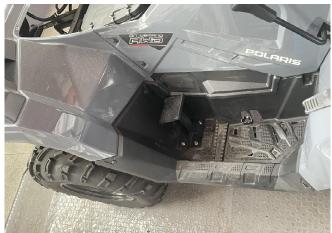

#### INSTALLATION INSTRUCTIONS

Note: Shift vehicle transmission into "PARK". Turn key to "OFF" position and remove from vehicle.

Product and accessories:

1. First remove the seat cushion, decorative plates on both sides and pedals of the original vehicle. As shown in picture: