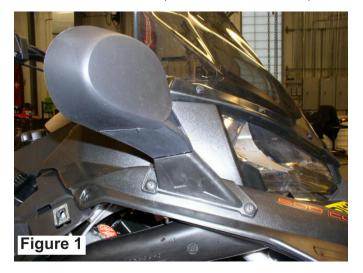

### INSTALLATION INSTRUCTIONS

Note: Shift vehicle transmission into "PARK". Turn key to "OFF" position and remove from vehicle.

1. Using the Figure 1 for reference, locate mirror base to hood. (Note locator feature).