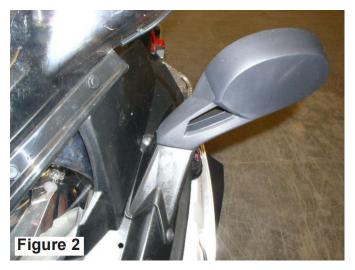

2. Use the drill and a  $\frac{1}{4}$  drill bit to drill out the center of the mounting hole.

3. Install the mirrors and secure with screws and nuts supplied with the kit. Torque to 6-8 in. lbs. (0.68-0.90 Nm) Figure 2.