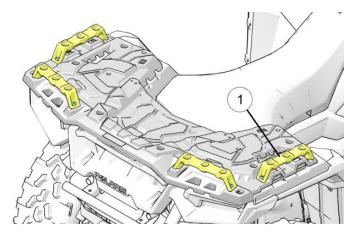

3. Different locations for modular rack extender① installation on front and rear rack are shown below.

4. Remove two existing screws (A) from front rack. Retain screws for modular rack extender installation.