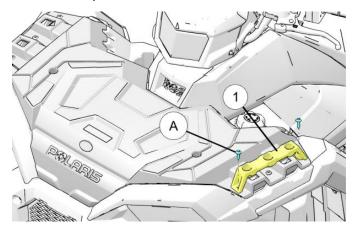

5. Install modular rack extender ① using screws (A) on front rack as shown. Tighten screws to specification.

SAUTVS