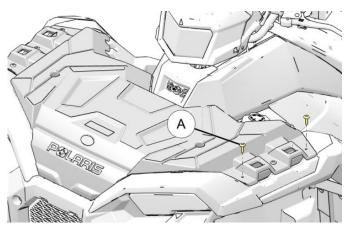

3. Different locations for modular rack extender① installation on front and rear rack are shown below.

4. Remove two existing screws (A) from front rack. Retain screws for modular rack extender installation.