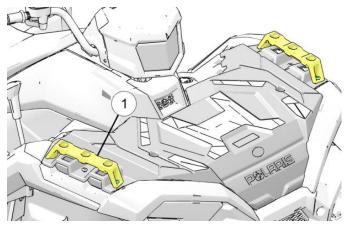

3. Different locations for modular rack extender① installation on front and rear rack are shown below.

4. Remove two existing screws (A) from front rack. Retain screws for modular rack extender installation.