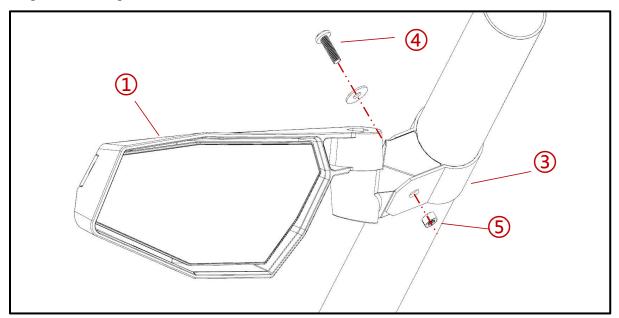

## INSTALLATION INSTRUCTIONS

- 1. Shift vehicle transmission into PARK. Turn key to OFF position and remove from vehicle.
- 2. Place clamp ③ on A pillar, and left hand mirror ① within clamp as shown. Put binding post receiver ④ into clamp and mirror base as shown. Hold receiving post immobile to hand–tighten binding screw ⑤.

- 3. Position mirror at eye level when seated in vehicle. Use torx® to hold binding post receiver
- ④ immobile, then tighten binding screw ⑤ to specification.
- 4. Repeat steps 2-3 for opposite side.