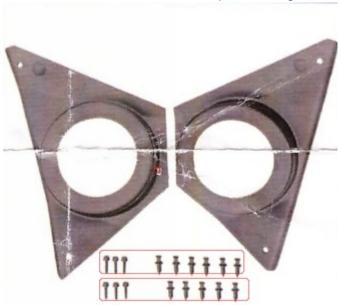

# DOOR SPEAKER PODS FOR POLARIS RZR 1000

#### ZP-YJ-030503-043

## INSTALLATION INSTRUCTIONS

- 1. Shift vehicle transmission into "PARK". Turn key to "OFF" position and remove from vehicle.
- 2. Peel off the double sided tape backing.

3. Stick it to the door and attach the top to the stock holes with two plastic rivet.

4. Using the self tapping screws and a cordless drill with a 3/8' nut driver. Run the screws through the pre-drilled holes in the pods going through the plastic and into the metal door frame. OR go straight to step 5.

- 5. Using a 5/16" diameter drill bit. Drill through the pre-drilled holes and the metal door frame. Then insert the remaining plastic rivets into the holes.
- 6. Install your speakers into your 6-1/2" speaker of choice pods.
- 7. You have a choice of using the self tapping screws or additional plastic rivets to secure the bottom of the pods.