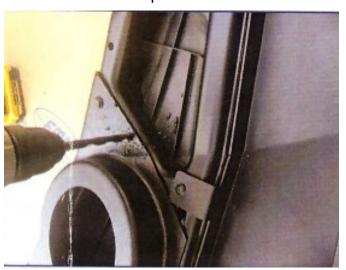

4. Using the self tapping screws and a cordless drill with a 3/8' nut driver. Run the screws through the pre-drilled holes in the pods going through the plastic and into the metal door frame. OR go straight to step 5.

- 5. Using a 5/16" diameter drill bit. Drill through the pre-drilled holes and the metal door frame. Then insert the remaining plastic rivets into the holes.
- 6. Install your speakers into your 6-1/2" speaker of choice pods.
- 7. You have a choice of using the self tapping screws or additional plastic rivets to secure the bottom of the pods.