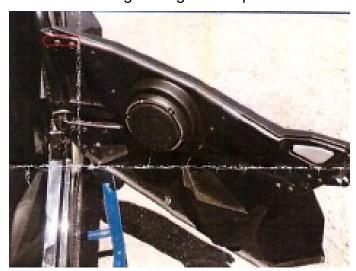

## INSTALLATION INSTRUCTIONS

- 1. Shift vehicle transmission into "PARK". Turn key to "OFF" position and remove from vehicle.
- 2. Peel off the double sided tape backing.

3. Stick it to the door and attach the top to the stock holes with two plastic rivet.