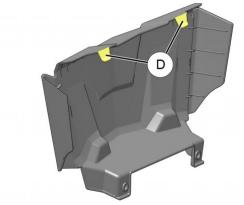

3. Remove existing winch cover (lower front fascia) by removing two screws (C), then tilt bottom of cover slightly forward and lift to disengage two upper tabs (D). Screws will not be reused.

4. Install new winch cover (1) by inserting two upper tabs, then installing two screws (2).