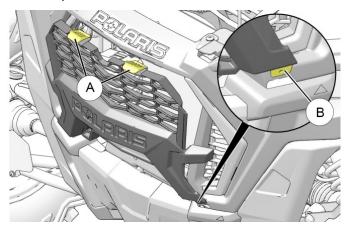

### INSTALLATION INSTRUCTIONS

- 1. Shift vehicle transmission into "PARK". Turn key to "OFF" position and remove from vehicle.
- 2. Remove front grille by depressing two tabs (A) at top of grille, tip grille slightly outward, then lift to disengage two lower tabs (B) (LH and RH).