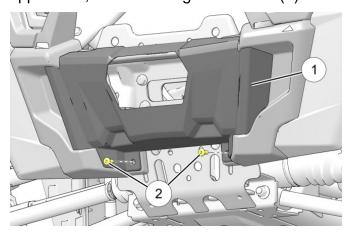

3. Remove existing winch cover (lower front fascia) by removing two screws (C), then tilt bottom of cover slightly forward and lift to disengage two upper tabs (D). Screws will not be reused.

4. Install new winch cover (1) by inserting two upper tabs, then installing two screws (2).