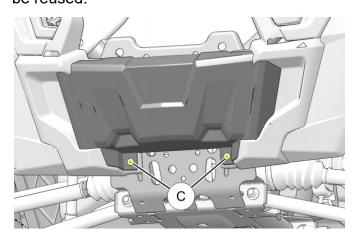

3. Remove existing winch cover (lower front fascia) by removing two screws (C), then tilt bottom of cover slightly forward and lift to disengage two upper tabs (D). Screws will not be reused.

4. Install new winch cover (1) by inserting two upper tabs, then installing two screws (2).