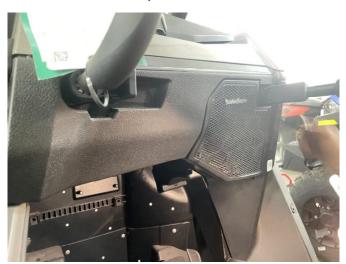

3. Install the assembled speaker and holder back to the original position of the vehicle and finally install the protective net, finish the installation of the other side as the same steps. As shown in picture:

### 4. Installation complete.