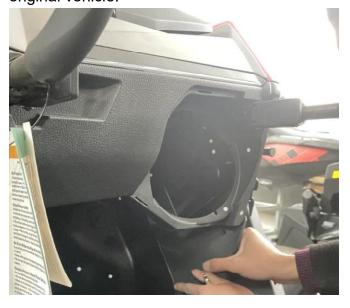

3. Install the assembled speaker and holder back to the original position of the vehicle and finally install the protective net, finish the installation of the other side as the same steps. As shown in picture: