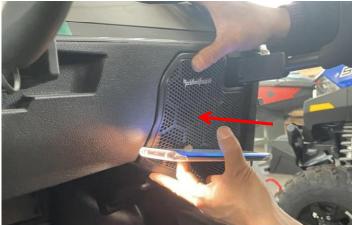

#### **INSTALLATION INSTRUCTIONS**

Product and accessories:

1. Remove the audio protection net from the original vehicle.

Specified loudspeaker for original vehicle