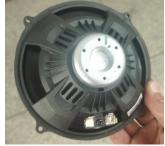

## UNDER DASH SPEAKER PODS FOR POLARIS RZR PRO XP

ZP-YJ-030503-096

Option B: Get 4 little brackets from the accessory package, and mount them on the speaker holder at first, then secure the 5" speaker to the holder by screws.