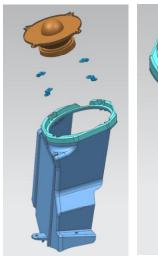

**Note:** Shift vehicle transmission into "PARK". Turn key to "OFF" position and remove from vehicle.

2. Option A: Install the speaker ( specified for the original vehicle ) on the new speaker holder. As shown in picture:

#### **INSTALLATION INSTRUCTIONS**

Product and accessories:

1. Remove the audio protection net from the original vehicle.

Specified loudspeaker for original vehicle