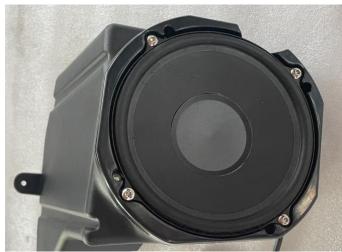

3. Install the assembled speaker and holder back to the original position of the vehicle and finally install the protective net, finish the installation of the other side as the same steps. As shown in picture:

# UNDER DASH SPEAKER PODS FOR POLARIS RZR PRO XP

ZP-YJ-030503-096

Install the protective net

Specified loudspeaker for original vehicle as above, or 5" speaker as below