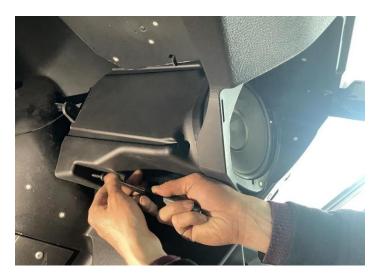

3. Install the assembled speaker and holder back to the original position of the vehicle and finally install the protective net, finish the installation of the other side as the same steps. As shown in picture:

# UNDER DASH SPEAKER PODS FOR POLARIS RZR PRO XP

ZP-YJ-030503-096

Install the protective net

Specified loudspeaker for original vehicle as above, or 5" speaker as below