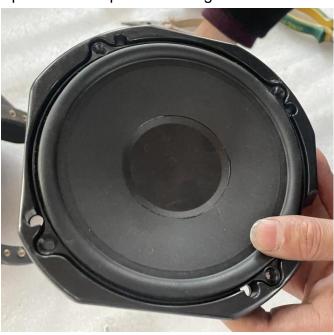

**Note:** Shift vehicle transmission into "PARK". Turn key to "OFF" position and remove from vehicle.

2. Option A: Install the speaker ( specified for the original vehicle ) on the new speaker holder. As shown in picture:

#### **INSTALLATION INSTRUCTIONS**

Product and accessories:

1. Remove the audio protection net from the original vehicle.

Specified loudspeaker for original vehicle