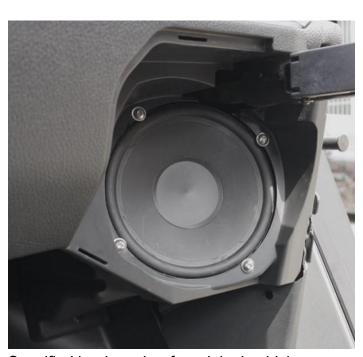

**Note:** Shift vehicle transmission into "PARK". Turn key to "OFF" position and remove from vehicle.

2. Option A: Install the speaker ( specified for the original vehicle ) on the new speaker holder. As shown in picture:

## UNDER DASH SPEAKER PODS FOR POLARIS RZR PRO XP

ZP-YJ-030503-096

Option B: Get 4 little brackets from the accessory package, and mount them on the speaker holder at first, then secure the 5" speaker to the holder by screws.