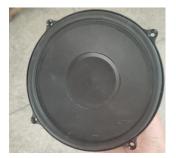

#### **INSTALLATION INSTRUCTIONS**

Product and accessories:

1. Remove the audio protection net from the original vehicle.

Specified loudspeaker for original vehicle

# UNDER DASH SPEAKER PODS FOR POLARIS RZR PRO XP

ZP-YJ-030503-096

Install the protective net

Specified loudspeaker for original vehicle as above, or 5" speaker as below