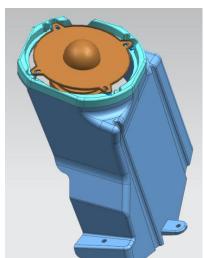

## UNDER DASH SPEAKER PODS FOR POLARIS RZR PRO XP

ZP-YJ-030503-096

Option B: Get 4 little brackets from the accessory package, and mount them on the speaker holder at first, then secure the 5" speaker to the holder by screws.

# UNDER DASH SPEAKER PODS FOR POLARIS RZR PRO XP

ZP-YJ-030503-096

Install the protective net

Specified loudspeaker for original vehicle as above, or 5" speaker as below