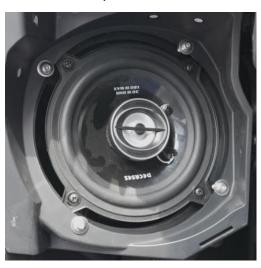

# UNDER DASH SPEAKER PODS FOR POLARIS RZR PRO XP

ZP-YJ-030503-096

Install the protective net

Specified loudspeaker for original vehicle as above, or 5" speaker as below