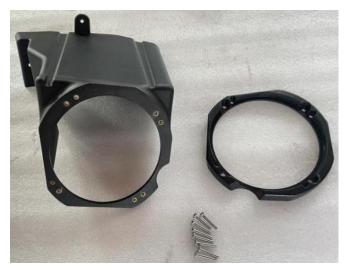

#### **INSTALLATION INSTRUCTIONS**

Product and accessories:

1. Remove the audio protection net from the original vehicle.

Specified loudspeaker for original vehicle

**Note:** Shift vehicle transmission into "PARK". Turn key to "OFF" position and remove from vehicle.

2. Option A: Install the speaker ( specified for the original vehicle ) on the new speaker holder. As shown in picture: