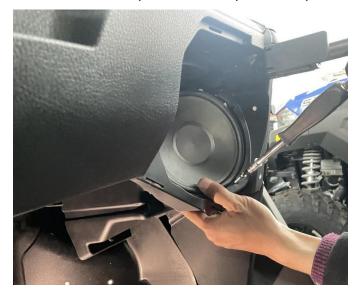

3. Install the assembled speaker and holder back to the original position of the vehicle and finally install the protective net, finish the installation of the other side as the same steps. As shown in picture:

Note: This step requires the customer to connect the loudspeaker to the power amplifier.