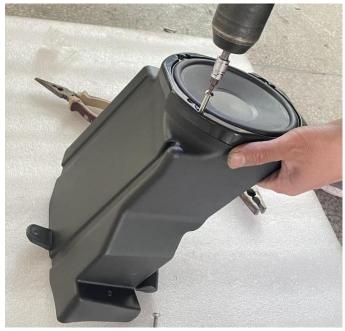

## UNDER DASH SPEAKER PODS FOR POLARIS RZR PRO XP

ZP-YJ-030503-096

Option B: Get 4 little brackets from the accessory package, and mount them on the speaker holder at first, then secure the 5" speaker to the holder by screws.

3. Install the assembled speaker and holder back to the original position of the vehicle and finally install the protective net, finish the installation of the other side as the same steps. As shown in picture: