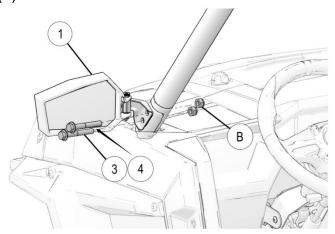

- 3. Install mirror assembly (1) to ROPS using screws identified below and retained nuts (B) as shown:
- 3.1 With windshield accessory: use screws (3).
- 3.2 Without windshield accessory: use screws (4).

NOTICE: Failure to properly torque fasteners will adversely affect ROPS integrity and may lead to personal injury in an accident.

- 4. Torque screws (3) or (4) to specification.
- 5. Repeat Steps 2-4 to install RH side mirror assembly to ROPS.