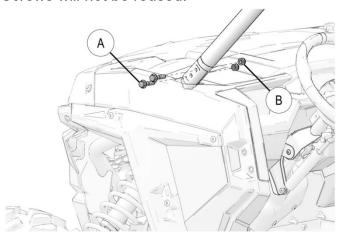

# INSTALLATION INSTRUCTIONS

- 1. Shift vehicle transmission into "PARK". Turn key to "OFF" position and remove from vehicle.
- 2. Remove two each screws (A) and nuts (B) from LH ROPS as shown. Nuts will be reused. Screws will not be reused.