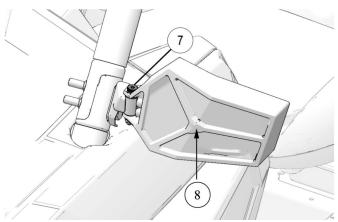

#### 6. ADJUST MIRROR.

6.1 Course mirror adjustment (rotation only) achieved by loosening screw (7) as shown, adjusting mirror, then tightening screw.

6.2 If you find it is hard to adjust the mirror, you can raise the decorative cover (8) with a slotted screwdriver, then adjusting the mirror.