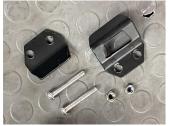

#### INSTALLATION INSTRUCTIONS

- 1. Shift vehicle transmission into "PARK". Turn key to "OFF" position and remove from vehicle.
- 2. Products and accessories.

3. Before installing the reversing mirror need to adjust the installation angle of the reversing mirror, first determine a good reversing mirror bracket and the body of the contact surface curvature consistent, tighten the rear of the reversing mirror screws.

## ZP-YJ-030505-010

4. After screwing the screws, then assemble the bracket to fix the reversing mirror.

5. Snap the mounted reversing mirror bracket on the A-pillar and fix it with screws.

6. Installation completed!