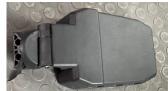

# Folding Side Mirrors For Polaris Ranger XP 1000 570

#### INSTALLATION INSTRUCTIONS

- 1. Shift vehicle transmission into "PARK". Turn key to "OFF" position and remove from vehicle.
- 2. Products and accessories.

3. Before installing the reversing mirror need to adjust the installation angle of the reversing mirror, first determine a good reversing mirror bracket and the body of the contact surface curvature consistent, tighten the rear of the reversing mirror screws.