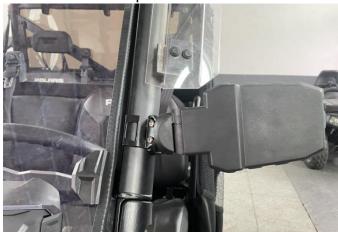

## ZP-YJ-030505-010

4. After screwing the screws, then assemble the bracket to fix the reversing mirror.

5. Snap the mounted reversing mirror bracket on the A-pillar and fix it with screws.

6. Installation completed!