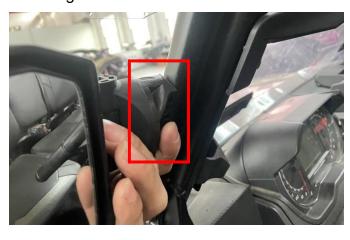

#### INSTALLATION INSTRUCTIONS

- 1. Shift vehicle transmission into "PARK". Turn key to "OFF" position and remove from vehicle.
- 2. Products and accessories.

3. Before installing the reversing mirror need to adjust the installation angle of the reversing mirror, first determine a good reversing mirror bracket and the body of the contact surface curvature consistent, tighten the rear of the reversing mirror screws.