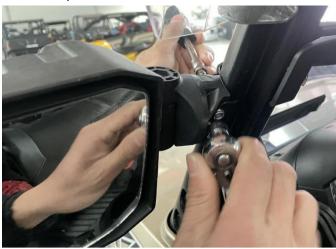

#### INSTALLATION INSTRUCTIONS

- 1. Shift vehicle transmission into "PARK". Turn key to "OFF" position and remove from vehicle.
- 2. Products and accessories.

3. Before installing the reversing mirror need to adjust the installation angle of the reversing mirror, first determine a good reversing mirror bracket and the body of the contact surface curvature consistent, tighten the rear of the reversing mirror screws.

## ZP-YJ-030505-010

4. After screwing the screws, then assemble the bracket to fix the reversing mirror.

5. Snap the mounted reversing mirror bracket on the A-pillar and fix it with screws.

6. Installation completed!