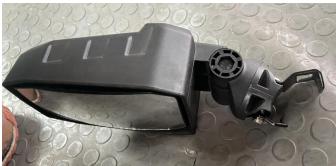

# Folding Side Mirrors For Polaris Ranger XP 1000 570

#### INSTALLATION INSTRUCTIONS

- 1. Shift vehicle transmission into "PARK". Turn key to "OFF" position and remove from vehicle.
- 2. Products and accessories.

3. Before installing the reversing mirror need to adjust the installation angle of the reversing mirror, first determine a good reversing mirror bracket and the body of the contact surface curvature consistent, tighten the rear of the reversing mirror screws.