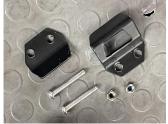

#### INSTALLATION INSTRUCTIONS

- 1. Shift vehicle transmission into "PARK". Turn key to "OFF" position and remove from vehicle.
- 2. Products and accessories.

3. Before installing the reversing mirror need to adjust the installation angle of the reversing mirror, first determine a good reversing mirror bracket and the body of the contact surface curvature consistent, tighten the rear of the reversing mirror screws.

## ZP-YJ-030505-010

4. After screwing the screws, then assemble the bracket to fix the reversing mirror.

5. Snap the mounted reversing mirror bracket on the A-pillar and fix it with screws.

6. Installation completed!