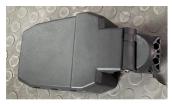

# Folding Side Mirrors For Polaris Ranger XP 1000 570

#### INSTALLATION INSTRUCTIONS

- 1. Shift vehicle transmission into "PARK". Turn key to "OFF" position and remove from vehicle.
- 2. Products and accessories.

3. Before installing the reversing mirror need to adjust the installation angle of the reversing mirror, first determine a good reversing mirror bracket and the body of the contact surface curvature consistent, tighten the rear of the reversing mirror screws.