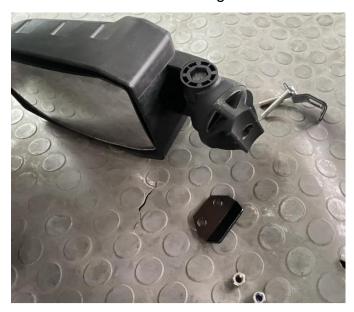

#### INSTALLATION INSTRUCTIONS

- 1. Shift vehicle transmission into "PARK". Turn key to "OFF" position and remove from vehicle.
- 2. Products and accessories.

3. Before installing the reversing mirror need to adjust the installation angle of the reversing mirror, first determine a good reversing mirror bracket and the body of the contact surface curvature consistent, tighten the rear of the reversing mirror screws.

## ZP-YJ-030505-010

4. After screwing the screws, then assemble the bracket to fix the reversing mirror.

5. Snap the mounted reversing mirror bracket on the A-pillar and fix it with screws.

6. Installation completed!