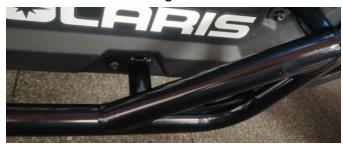

3. Remove 8 screws from the frames on both sides for standby.

4. Fix the nerf bars rock sliders on the frame with four screws and tighten the screws.

5. Installation is complete.