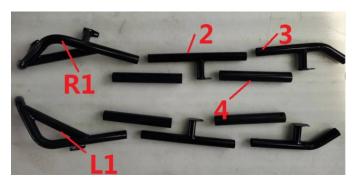

## INSTALLATION INSTRUCTIONS

- 1. Shift vehicle transmission into "PARK". Turnignition switch to "OFF" position and remove key.
- 2. Assemble parts L1, R1, 2, 3 and 4 together with eight M8\*50 hexagon socket screws and eight M8 locknuts.