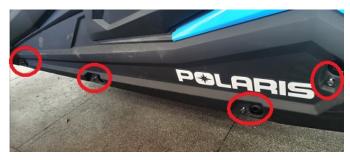

3. Remove 8 screws from the frames on both sides for standby.

4. Fix the nerf bars rock sliders on the frame with four screws and tighten the screws.

5. Installation is complete.