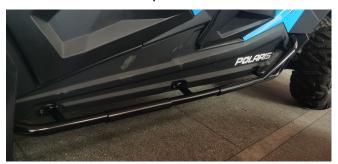

## INSTALLATION INSTRUCTIONS

- 1. Shift vehicle transmission into "PARK". Turnignition switch to "OFF" position and remove key.
- 2. Assemble parts L1, R1, 2, 3 and 4 together with eight M8\*50 hexagon socket screws and eight M8 locknuts.

3. Remove 8 screws from the frames on both sides for standby.

4. Fix the nerf bars rock sliders on the frame with four screws and tighten the screws.

5. Installation is complete.