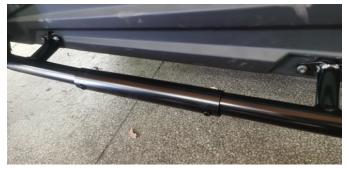

## INSTALLATION INSTRUCTIONS

- 1. Shift vehicle transmission into "PARK". Turnignition switch to "OFF" position and remove key.
- 2. Assemble parts L1, R1, 2, 3 and 4 together with eight M8\*50 hexagon socket screws and eight M8 locknuts.

3. Remove 8 screws from the frames on both sides for standby.

4. Fix the nerf bars rock sliders on the frame with four screws and tighten the screws.

5. Installation is complete.