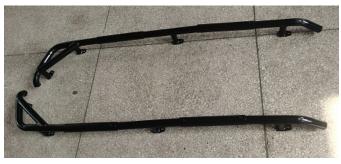

## INSTALLATION INSTRUCTIONS

- 1. Shift vehicle transmission into "PARK". Turnignition switch to "OFF" position and remove key.
- 2. Assemble parts L1, R1, 2, 3 and 4 together with eight M8\*50 hexagon socket screws and eight M8 locknuts.