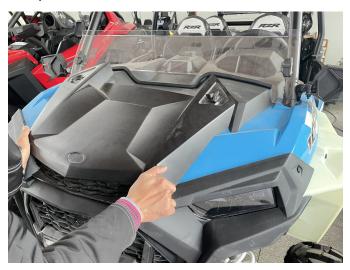

## Front Fascia for Polaris RZR XP 1000 ZP-YJ-030506-025

6. Install the front fascia with all accessories on the vehicle and fix it with the original vehicle screws.

7. Connect the harness plug-in of the headlight, install the machine cover, and the installation is completed.