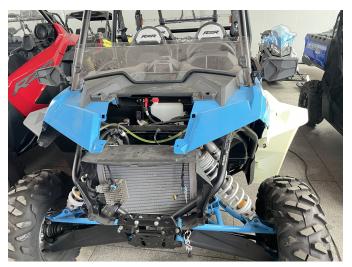

## Front Fascia for Polaris RZR XP 1000 ZP-YJ-030506-025

6. Install the front fascia with all accessories on the vehicle and fix it with the original vehicle screws.

7. Connect the harness plug-in of the headlight, install the machine cover, and the installation is completed.