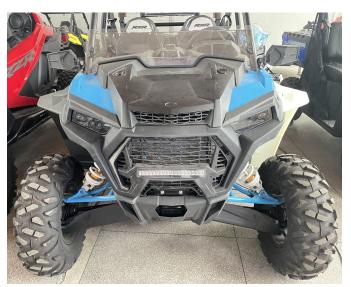

## Front Fascia for Polaris RZR XP 1000 ZP-YJ-030506-025

6. Install the front fascia with all accessories on the vehicle and fix it with the original vehicle screws.

7. Connect the harness plug-in of the headlight, install the machine cover, and the installation is completed.