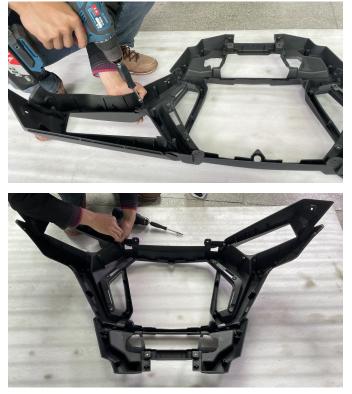

4. Remove the machine cover and front fascia

of the original vehicle, and then remove the headlights, grille and other accessories of the original vehicle on the front fascia.

5. Install the original headlight, grille and accessories on the new front fascia according to the method when removing.