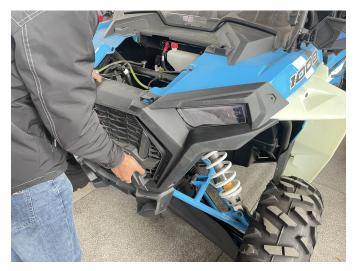

## Front Fascia for Polaris RZR XP 1000 ZP-YJ-030506-025

6. Install the front fascia with all accessories on the vehicle and fix it with the original vehicle screws.

7. Connect the harness plug-in of the headlight, install the machine cover, and the installation is completed.