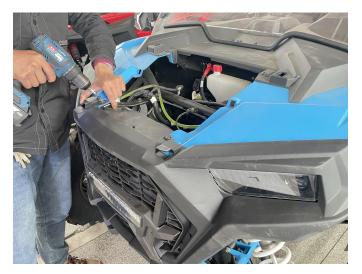

## Front Fascia for Polaris RZR XP 1000 ZP-YJ-030506-025

6. Install the front fascia with all accessories on the vehicle and fix it with the original vehicle screws.

7. Connect the harness plug-in of the headlight, install the machine cover, and the installation is completed.