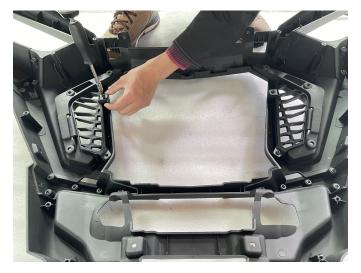

4. Remove the machine cover and front fascia

of the original vehicle, and then remove the headlights, grille and other accessories of the original vehicle on the front fascia.

5. Install the original headlight, grille and accessories on the new front fascia according to the method when removing.

**Note:** if the original vehicle has grille accent lights, they need to be removed and installed on the new front fascia.