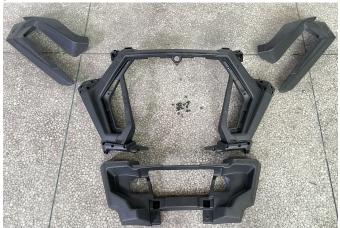

## INSTALLATION INSTRUCTIONS

 Shift vehicle transmission into "PARK". Turn key to "OFF" position and remove from vehicle.
Products and accessories, shown in the picture.

3. Assemble all the parts into a whole.