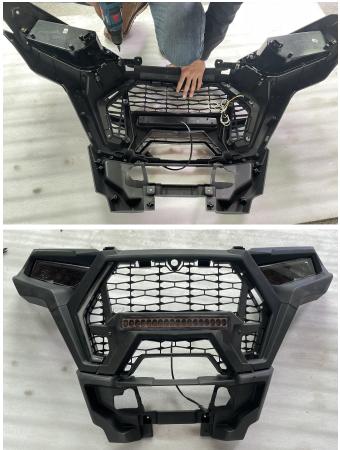

## INSTALLATION INSTRUCTIONS

 Shift vehicle transmission into "PARK". Turn key to "OFF" position and remove from vehicle.
Products and accessories, shown in the picture.

3. Assemble all the parts into a whole.

4. Remove the machine cover and front fascia

of the original vehicle, and then remove the headlights, grille and other accessories of the original vehicle on the front fascia.

5. Install the original headlight, grille and accessories on the new front fascia according to the method when removing.