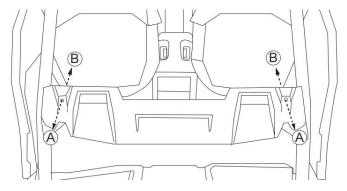

## INSTALLATION INSTRUCTIONS

- 1. Shift vehicle transmission into "PARK". Turn key to "OFF" position and remove from vehicle.
- 2. Remove two original factory screws A and U-nuts B, set them aside for reuse.

3. Assemble front roof panel ① and rear roof panel ② with nine M6\*25 screws ③, eighteen metal washers ⑤, nine rubber washer ⑥ and nine nuts ⑦.

4. Place assembled roof ①② on the roll cage, loosely secure its anterior part with two original factory screws [A] and U-nuts [B] first.