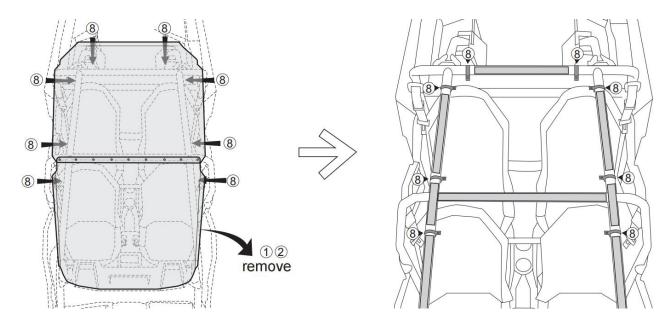

## INSTALLATION INSTRUCTIONS

- 1. Shift vehicle transmission into "PARK". Turn key to "OFF" position and remove from vehicle.
- 2. Remove two original factory screws A and U-nuts B, set them aside for reuse.

3. Assemble front roof panel ① and rear roof panel ② with nine M6\*25 screws ③, eighteen metal washers ⑤, nine rubber washer ⑥ and nine nuts ⑦.

4. Place assembled roof ①② on the roll cage, loosely secure its anterior part with two original factory screws [A] and U-nuts [B] first.

# ZP-YJ-030507-003

5. As shown, Set eight clamps (8) under eight mounting holes of the assembled roof panel (1)(2). After determining the positions of the clamps, remove the assembled roof panel and stick foam pads to the roll cage.

6. Reinstall the assembled roof 12 on the roll cage with two M6\*30 screws 4, two rubber washers 6, four metal washers 5, and two nuts 7.

7. Use our supplied accessories to fix the assembled roof panel ①② to eight positions on the roll cage. As shown, for each mounting hole, use one M6\*30 screw ④, two metal washers ⑤, one rubber washer ⑥, one nut ⑦ and one clamp ⑧ to install.