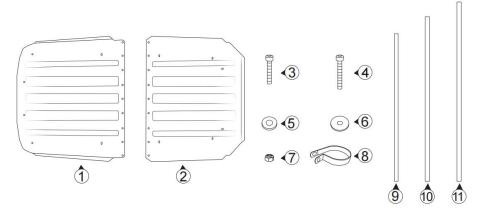

| 1. Front Roof Panel            | x1  |
|--------------------------------|-----|
| 2. Rear Roof Panel             | x1  |
| 3. M6*25 Screw                 | x9  |
| 4. M6*30 Screw                 | x12 |
| <ol><li>Metal Washer</li></ol> | x42 |
| 6. Rubber Washer               | x21 |
| 7. Nut                         | x21 |
| 8. Clamp                       | x8  |
| 9. Foam Pad- 1                 | x2  |
| 10. Foam Pad- 2                | x4  |
| 11. Foam Pad- 3                | x4  |
|                                |     |