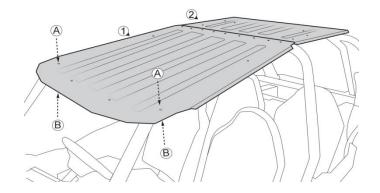

3. Assemble front roof panel ① and rear roof panel ② with nine M6\*25 screws ③, eighteen metal washers ⑤, nine rubber washer ⑥ and nine nuts ⑦.

4. Place assembled roof ①② on the roll cage, loosely secure its anterior part with two original factory screws [A] and U-nuts [B] first.

6. Reinstall the assembled roof 12 on the roll cage with two M6\*30 screws 4, two rubber washers 6, four metal washers 5, and two nuts 7.

7. Use our supplied accessories to fix the assembled roof panel ①② to eight positions on the roll cage. As shown, for each mounting hole, use one M6\*30 screw ④, two metal washers ⑤, one rubber washer ⑥, one nut ⑦ and one clamp ⑧ to install.