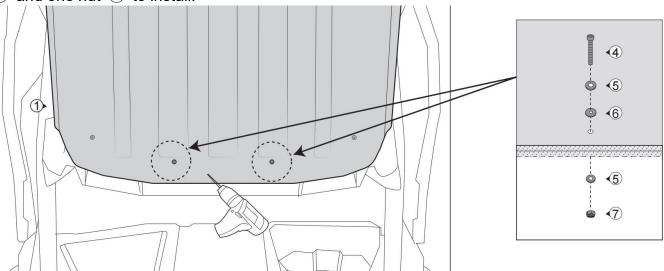

# ZP-YJ-030507-003

8. Drill two holes on the roof panel based on the two mounting holes C of the assembled roof panel ①②. For each mounting hole, use one M6\*30 screw ④, two metal washers ⑤, one rubber washer ⑥ and one nut ⑦ to install.

9. Finish installation.