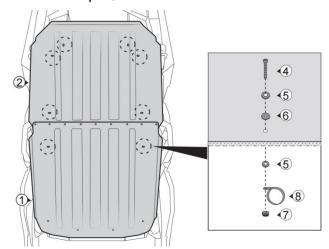

# ZP-YJ-030507-003

5. As shown, Set eight clamps (8) under eight mounting holes of the assembled roof panel (1)(2). After determining the positions of the clamps, remove the assembled roof panel and stick foam pads to the roll cage.

6. Reinstall the assembled roof 12 on the roll cage with two M6\*30 screws 4, two rubber washers 6, four metal washers 5, and two nuts 7.

7. Use our supplied accessories to fix the assembled roof panel ①② to eight positions on the roll cage. As shown, for each mounting hole, use one M6\*30 screw ④, two metal washers ⑤, one rubber washer ⑥, one nut ⑦ and one clamp ⑧ to install.