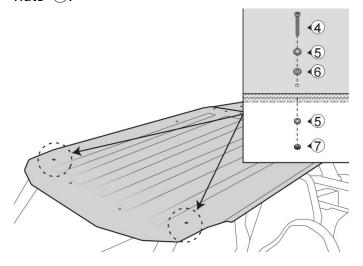

# ZP-YJ-030507-003

8. Drill two holes on the roof panel based on the two mounting holes C of the assembled roof panel ①②. For each mounting hole, use one M6\*30 screw ④, two metal washers ⑤, one rubber washer ⑥ and one nut ⑦ to install.