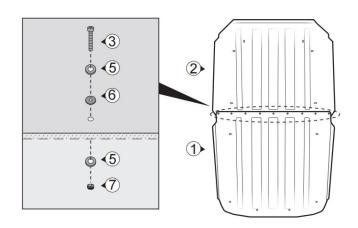

3. Assemble front roof panel ① and rear roof panel ② with nine M6\*25 screws ③, eighteen metal washers ⑤, nine rubber washer ⑥ and nine nuts ⑦.

4. Place assembled roof ①② on the roll cage, loosely secure its anterior part with two original factory screws [A] and U-nuts [B] first.

6. Reinstall the assembled roof 12 on the roll cage with two M6\*30 screws 4, two rubber washers 6, four metal washers 5, and two nuts 7.

7. Use our supplied accessories to fix the assembled roof panel ①② to eight positions on the roll cage. As shown, for each mounting hole, use one M6\*30 screw ④, two metal washers ⑤, one rubber washer ⑥, one nut ⑦ and one clamp ⑧ to install.