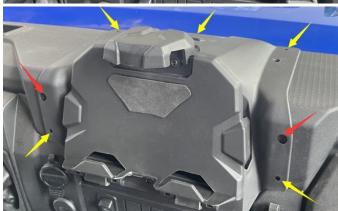

4. Drill the dashboard along the hole on the

electronic device holder (8mm hole for the red arrow and 3.8mm hole for the yellow arrow).

5. 8mm holes are fixed with plastic buckles, and 3.8mm holes are fixed with M5\*16 self tapping screws.