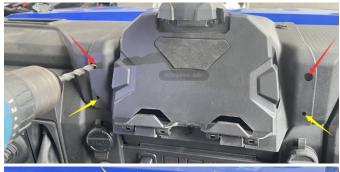

4. Drill the dashboard along the hole on the

electronic device holder (8mm hole for the red arrow and 3.8mm hole for the yellow arrow).

5. 8mm holes are fixed with plastic buckles, and 3.8mm holes are fixed with M5\*16 self tapping screws.