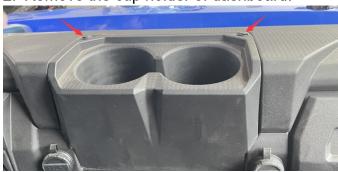

## INSTALLATION INSTRUCTIONS

- 1. Shift vehicle transmission into "PARK". Turn key to "OFF" position and remove from vehicle.
- 2. Remove the cup holder of dashboard.

3. Fix the device holder at this position with the plastic buckles.