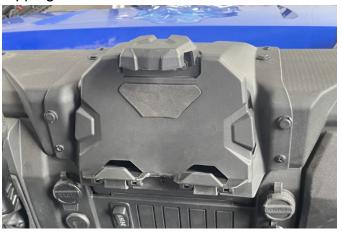

ls are accounted for. Please retain these installation instructions for future reference.

## **IMPORTANT**

Your DEVICE HOLDER is exclusively designed for your vehicle. Please read the installation instructions thoroughly before beginning. Installation is easier if the vehicle is clean and free of debris.

## INSTALLATION INSTRUCTIONS

- 1. Shift vehicle transmission into "PARK". Turn key to "OFF" position and remove from vehicle.
- 2. Remove the cup holder of dashboard.





3. Fix the device holder at this position with the plastic buckles.



4. Drill the dashboard along the hole on the

electronic device holder (8mm hole for the red arrow and 3.8mm hole for the yellow arrow).





5. 8mm holes are fixed with plastic buckles, and 3.8mm holes are fixed with M5\*16 self tapping screws.



6. Installation finished.