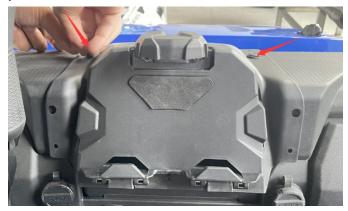

## INSTALLATION INSTRUCTIONS

- 1. Shift vehicle transmission into "PARK". Turn key to "OFF" position and remove from vehicle.
- 2. Remove the cup holder of dashboard.

3. Fix the device holder at this position with the plastic buckles.