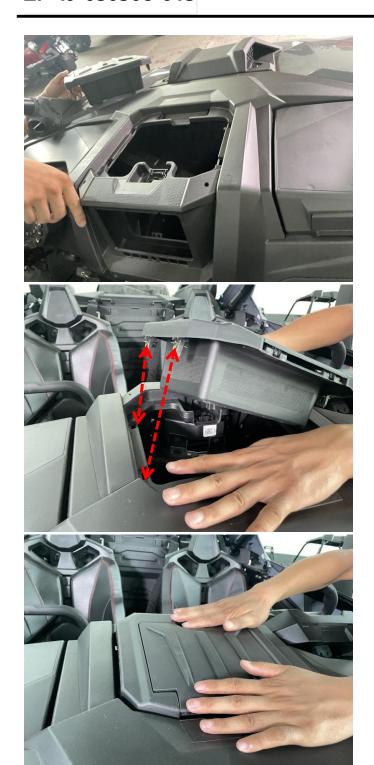

3. Remove the instrument decoration cover of the original vehicle and install the storage box. Then press hard so that the steel clips are completely stuck into the notch. As shown in picture:

**Note:** When installing the storage box, it is necessary to align the 4 corners of the storage box that equipped with steel clips with the limit notches on the original vehicle.

# ZP-YJ-030508-015

4. Installation finished.