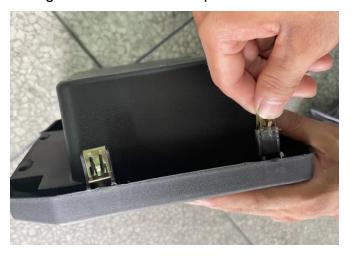

#### **INSTRUCTIONS**

Note: Shift vehicle transmission into "PARK". Turn key to "OFF" position and remove from vehicle.

1. Products and accessories:

2. First, clamp the steel clips in the product package on the fixed column around the storage box. As shown in picture: