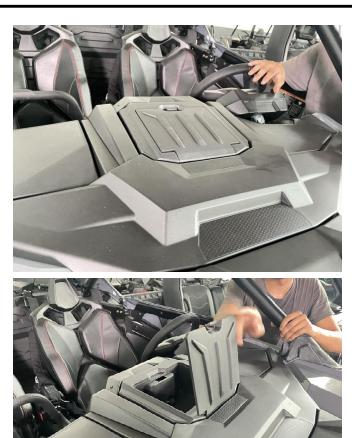

3. Remove the instrument decoration cover of the original vehicle and install the storage box. Then press hard so that the steel clips are completely stuck into the notch. As shown in picture:

**Note:** When installing the storage box, it is necessary to align the 4 corners of the storage box that equipped with steel clips with the limit notches on the original vehicle.