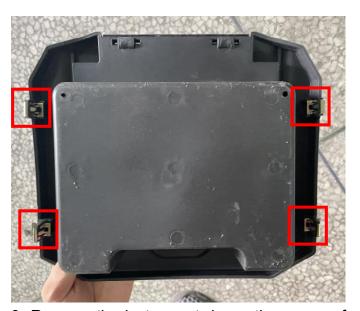

3. Remove the instrument decoration cover of the original vehicle and install the storage box. Then press hard so that the steel clips are completely stuck into the notch. As shown in picture:

**Note:** When installing the storage box, it is necessary to align the 4 corners of the storage box that equipped with steel clips with the limit notches on the original vehicle.