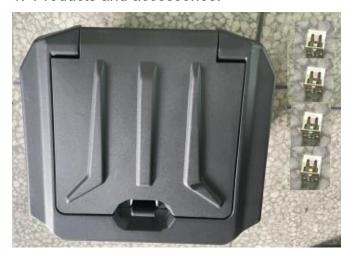

#### **INSTRUCTIONS**

Note: Shift vehicle transmission into "PARK". Turn key to "OFF" position and remove from vehicle.

1. Products and accessories:

2. First, clamp the steel clips in the product package on the fixed column around the storage box. As shown in picture: