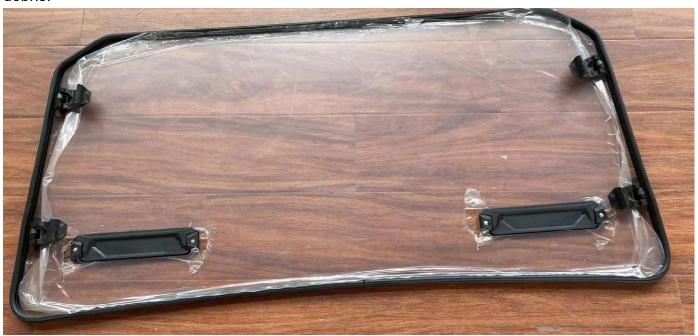

# Full Windshield for Polaris General 1000

## **IMPORTANT**

This Full Windshield is exclusively designed for your vehicle. Please read the installation instructions thoroughly before beginning. Installation is easier if the vehicle is clean and free of debris.