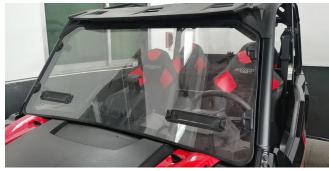

# Full Windshield for Polaris General 1000

### ZP-YJ-030511-011



#### **BEFORE YOU BEGIN**

Read these instructions and check to be sure all parts and tools are accounted for. Please retain these installation instructions for future reference.

## **IMPORTANT**

This Full Windshield is exclusively designed for your vehicle. Please read the installation instructions thoroughly before beginning. Installation is easier if the vehicle is clean and free of debris.



## INSTALLATION INSTRUCTIONS

- 1. Shift vehicle transmission into "PARK". Turn ignition switch to "OFF" position and remove key.
- 2. Open four clamps (as indicated by the red arrows), position lower edge of windshield against dash panel, then lock clamps to A-pillars.



3. Installation finished.