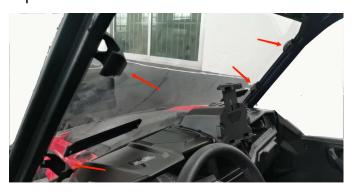

## INSTALLATION INSTRUCTIONS

- 1. Shift vehicle transmission into "PARK". Turn ignition switch to "OFF" position and remove key.
- 2. Open four clamps (as indicated by the red arrows), position lower edge of windshield against dash panel, then lock clamps to A-pillars.