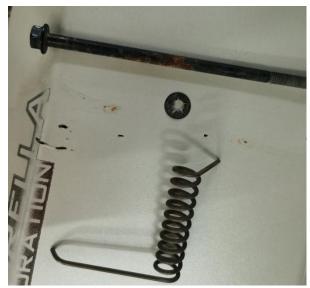

3. Remove the bolts ,nuts and springs from the original handle lever, as spare parts.

4. Install the new handle lever.

5. Install the tailgate of the rear cargo box.

6. Installation finished.