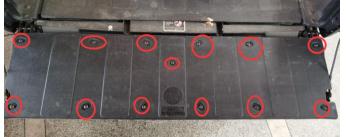

## INSTALLATION INSTRUCTIONS

 Shift vehicle transmission into "PARK". Turn key to "OFF" position and remove from vehicle.
Remove all the screws of the tailgate,and detach the tailgate from the rear cargo box.