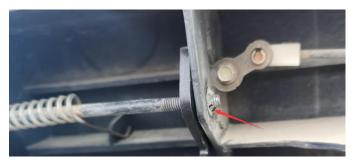

3. Remove the bolts ,nuts and springs from the original handle lever, as spare parts.

4. Install the new handle lever.

5. Install the tailgate of the rear cargo box.

6. Installation finished.