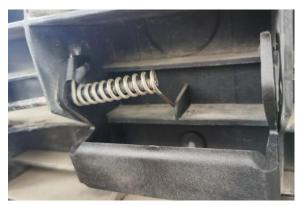

3. Remove the bolts ,nuts and springs from the original handle lever, as spare parts.

4. Install the new handle lever.

5. Install the tailgate of the rear cargo box.

6. Installation finished.