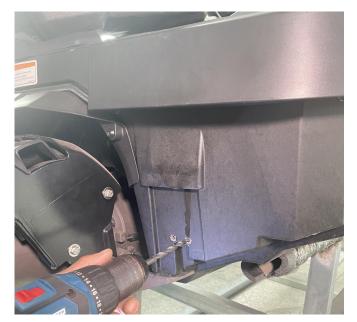

# ZP-YJ-030603-102

3. Fix the step with screws.

4. The installation is complete.