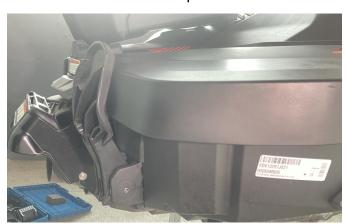

## INSTALLATION INSTRUCTIONS

1. Kit Contents.

2. Place the step at the installation place, mark the screw hole with a marker pen, remove the step, and drill 2 holes with a 5mm drill bit at the marked place (if the original vehicle has screw holes, do not drill holes).