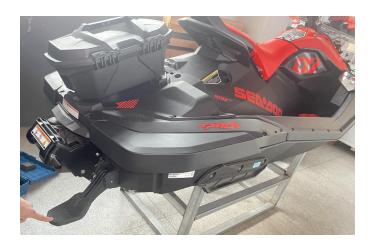

# ZP-YJ-030603-102

3. Fix the step with screws.

4. The installation is complete.