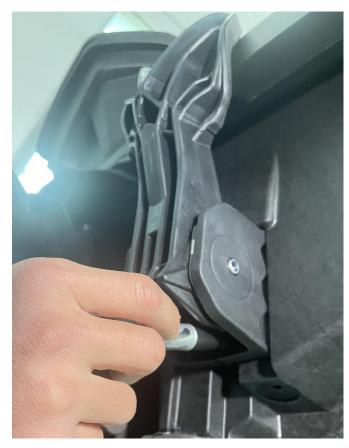

## INSTALLATION INSTRUCTIONS

1. Kit Contents.

2. Place the step at the installation place, mark the screw hole with a marker pen, remove the step, and drill 2 holes with a 5mm drill bit at the marked place (if the original vehicle has screw holes, do not drill holes).