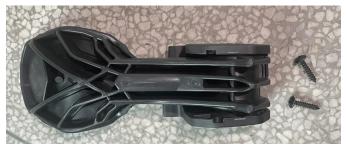

## INSTALLATION INSTRUCTIONS

1. Kit Contents.

2. Place the step at the installation place, mark the screw hole with a marker pen, remove the step, and drill 2 holes with a 5mm drill bit at the marked place (if the original vehicle has screw holes, do not drill holes).