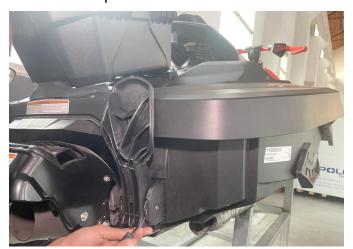

## INSTALLATION INSTRUCTIONS

1. Kit Contents.

2. Place the step at the installation place, mark the screw hole with a marker pen, remove the step, and drill 2 holes with a 5mm drill bit at the marked place (if the original vehicle has screw holes, do not drill holes).