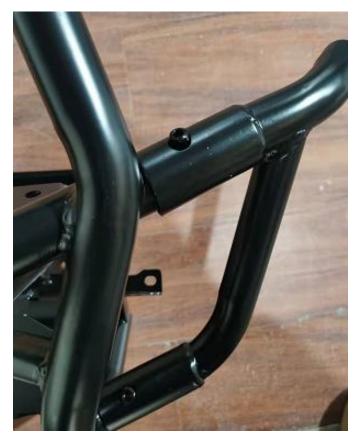

#### 1. ACCESSORY INSTALLATION

1.1 Assemble part A and part B with four M8\*16 inner hexagon screws, two M8\*20 Outer hexagon screw and two M8 locknut.

1.2 Assemble part C and part D on part A with two M8\*40 and two M8\*50 inner hexagon screws.