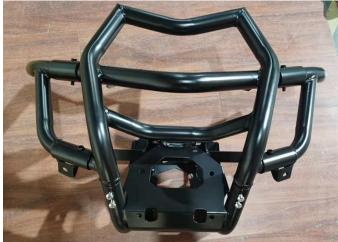

ure all parts and tools are accounted for. Please retain these installation instructions for future reference and parts ordering information.

### KIT CONTENTS



### **IMPORTANT**

This Front Bumper Kit is exclusively designed for your vehicle. Please read the installation instructions thoroughly before beginning. Installation is easier if the vehicle is clean and free of debris. For your safety, and to ensure a satisfactory installation, perform all installation steps correctly in the sequence shown.

## **INSTALLATION INSTRUCTIONS**

#### 1. ACCESSORY INSTALLATION

1.1 Assemble part A and part B with four M8\*16 inner hexagon screws, two M8\*20 Outer hexagon screw and two M8 locknut.





1.2 Assemble part C and part D on part A with two M8\*40 and two M8\*50 inner hexagon screws.







2. THE FRONT BUMPER INSTALLATION

2.1 Remove and discard screws and keep washers.



- 1. Screws
- 2. Washers
- 2.2 Remove and discard screws and nuts.



1. Screws

2.3 Remove and discard M12 nuts and M6 nut. Remove and keep M6 x 30 screws.



1. M12 nuts

### ZP-YJ-030606-001





- 1. M12 nuts
- 2. M6 x 30 screws
- 3. M6 nuts
- 2.4 Lift with caution the radiator and remove front bumper.

Remove and discard radiator deflector.



- 1. Radiator deflector
- 2.5 Remove and keep upper arm retaining screws.



- 1. Upper arm retaining screws
- 2.6 Install stiffener plate and secure with upper arm retaining screws previously removed.



- 1. Stifner plate
- 2. Upper harm retaining screws
- 2.7 Install M6 x 16 hex flanged screws and M6 flange elastics nuts.



- 1. M6 x 16 hex flanged screws