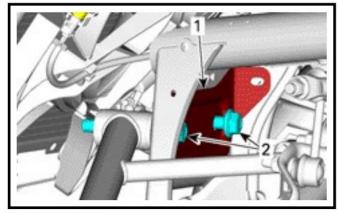

- 1. Upper arm retaining screws
- 2.6 Install stiffener plate and secure with upper arm retaining screws previously removed.

- 1. Stifner plate
- 2. Upper harm retaining screws
- 2.7 Install M6 x 16 hex flanged screws and M6 flange elastics nuts.

- 1. M6 x 16 hex flanged screws
- 2. M6 flange elastics nuts
- 2.8 Lift with caution the radiator and install front bumper.

Secure front bumper with M12 flanged elastic nut and flat washer.

- 1. M12 flanged elastic nut
- 2. Flat washer