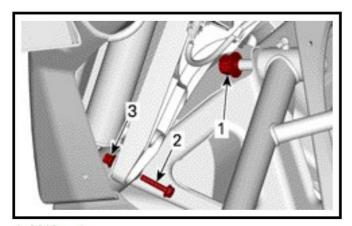

2. THE FRONT BUMPER INSTALLATION

2.1 Remove and discard screws and keep washers.

- 1. Screws
- 2. Washers
- 2.2 Remove and discard screws and nuts.

1. Screws

2.3 Remove and discard M12 nuts and M6 nut. Remove and keep M6 x 30 screws.

1. M12 nuts