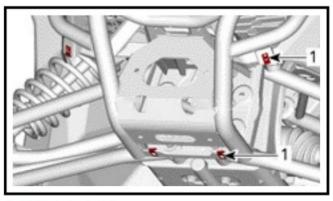

- 1. Upper arm retaining screws
- 2.6 Install stiffener plate and secure with upper arm retaining screws previously removed.

- 1. Stifner plate
- 2. Upper harm retaining screws
- 2.7 Install M6 x 16 hex flanged screws and M6 flange elastics nuts.