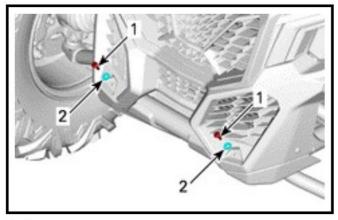

2. THE FRONT BUMPER INSTALLATION

2.1 Remove and discard screws and keep washers.

- 1. Screws
- 2. Washers
- 2.2 Remove and discard screws and nuts.

1. Screws

2.3 Remove and discard M12 nuts and M6 nut. Remove and keep M6 x 30 screws.

1. M12 nuts

### ZP-YJ-030606-001

- 1. M12 nuts
- 2. M6 x 30 screws
- 3. M6 nuts
- 2.4 Lift with caution the radiator and remove front bumper.

Remove and discard radiator deflector.

- 1. Radiator deflector
- 2.5 Remove and keep upper arm retaining screws.