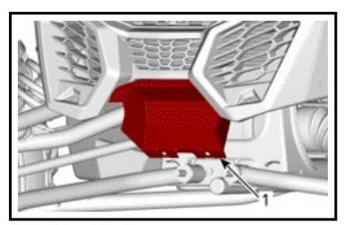

### ZP-YJ-030606-001

- 1. M12 nuts
- 2. M6 x 30 screws
- 3. M6 nuts
- 2.4 Lift with caution the radiator and remove front bumper.

Remove and discard radiator deflector.

- 1. Radiator deflector
- 2.5 Remove and keep upper arm retaining screws.