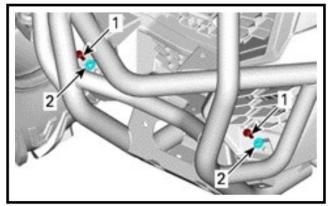

2. THE FRONT BUMPER INSTALLATION

2.1 Remove and discard screws and keep washers.

- 1. Screws
- 2. Washers
- 2.2 Remove and discard screws and nuts.

1. Screws

2.3 Remove and discard M12 nuts and M6 nut. Remove and keep M6 x 30 screws.

1. M12 nuts

### ZP-YJ-030606-001

- 1. M12 nuts
- 2. M6 x 30 screws
- 3. M6 nuts
- 2.4 Lift with caution the radiator and remove front bumper.

Remove and discard radiator deflector.

- 1. Radiator deflector
- 2.5 Remove and keep upper arm retaining screws.