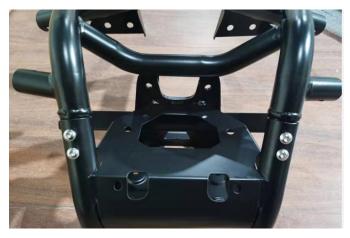

#### 1. ACCESSORY INSTALLATION

1.1 Assemble part A and part B with four M8\*16 inner hexagon screws, two M8\*20 Outer hexagon screw and two M8 locknut.

1.2 Assemble part C and part D on part A with two M8\*40 and two M8\*50 inner hexagon screws.