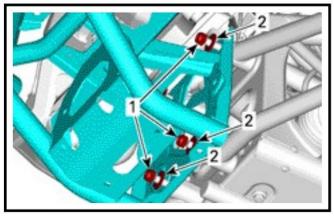

2. THE FRONT BUMPER INSTALLATION

2.1 Remove and discard screws and keep washers.

- 1. Screws
- 2. Washers
- 2.2 Remove and discard screws and nuts.

1. Screws

2.3 Remove and discard M12 nuts and M6 nut. Remove and keep M6 x 30 screws.

1. M12 nuts

### ZP-YJ-030606-001

- 1. M12 nuts
- 2. M6 x 30 screws
- 3. M6 nuts
- 2.4 Lift with caution the radiator and remove front bumper.

Remove and discard radiator deflector.

- 1. Radiator deflector
- 2.5 Remove and keep upper arm retaining screws.