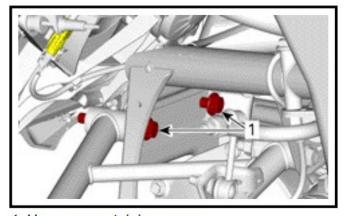

- 1. Upper arm retaining screws
- 2.6 Install stiffener plate and secure with upper arm retaining screws previously removed.

- 1. Stifner plate
- 2. Upper harm retaining screws
- 2.7 Install M6 x 16 hex flanged screws and M6 flange elastics nuts.