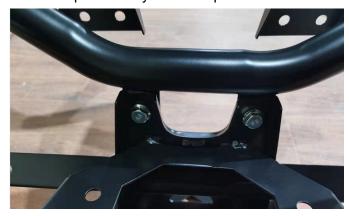

#### 1. ACCESSORY INSTALLATION

1.1 Assemble part A and part B with four M8\*16 inner hexagon screws, two M8\*20 Outer hexagon screw and two M8 locknut.

1.2 Assemble part C and part D on part A with two M8\*40 and two M8\*50 inner hexagon screws.