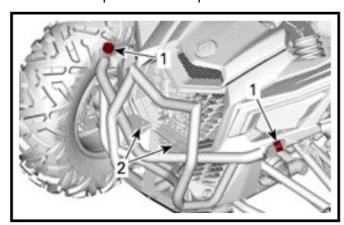

- 1. M6 x 16 hex flanged screws
- 2. M6 flange elastics nuts
- 2.8 Lift with caution the radiator and install front bumper.

Secure front bumper with M12 flanged elastic nut and flat washer.

- 1. M12 flanged elastic nut
- 2. Flat washer

## ZP-YJ-030606-001

2.9 Torque M6 flange elastics nuts previously installed.

- 1. M6 flange elastics nuts
- 2.10 Install fascia support with a M6 panel nut. Secure fascia support with M6 x 16 hex flanged screw, M6 x 25 hex flanged screw and M6 panel nut.