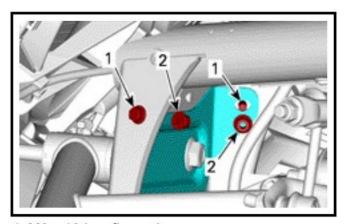

### ZP-YJ-030606-001

- 1. M12 nuts
- 2. M6 x 30 screws
- 3. M6 nuts
- 2.4 Lift with caution the radiator and remove front bumper.

Remove and discard radiator deflector.

- 1. Radiator deflector
- 2.5 Remove and keep upper arm retaining screws.

- 1. Upper arm retaining screws
- 2.6 Install stiffener plate and secure with upper arm retaining screws previously removed.

- 1. Stifner plate
- 2. Upper harm retaining screws
- 2.7 Install M6 x 16 hex flanged screws and M6 flange elastics nuts.