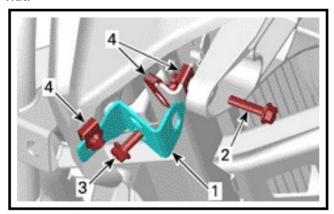

- 1. Upper arm retaining screws
- 2.6 Install stiffener plate and secure with upper arm retaining screws previously removed.

- 1. Stifner plate
- 2. Upper harm retaining screws
- 2.7 Install M6 x 16 hex flanged screws and M6 flange elastics nuts.

- 1. M6 x 16 hex flanged screws
- 2. M6 flange elastics nuts
- 2.8 Lift with caution the radiator and install front bumper.

Secure front bumper with M12 flanged elastic nut and flat washer.

- 1. M12 flanged elastic nut
- 2. Flat washer