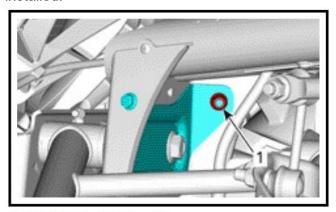

- 1. Upper arm retaining screws
- 2.6 Install stiffener plate and secure with upper arm retaining screws previously removed.

- 1. Stifner plate
- 2. Upper harm retaining screws
- 2.7 Install M6 x 16 hex flanged screws and M6 flange elastics nuts.