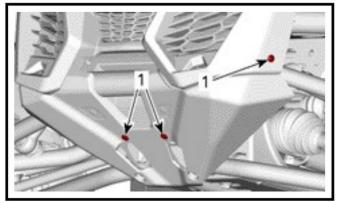

### ZP-YJ-030606-001

- 1. M12 nuts
- 2. M6 x 30 screws
- 3. M6 nuts
- 2.4 Lift with caution the radiator and remove front bumper.

Remove and discard radiator deflector.

- 1. Radiator deflector
- 2.5 Remove and keep upper arm retaining screws.

- 1. Upper arm retaining screws
- 2.6 Install stiffener plate and secure with upper arm retaining screws previously removed.

- 1. Stifner plate
- 2. Upper harm retaining screws
- 2.7 Install M6 x 16 hex flanged screws and M6 flange elastics nuts.