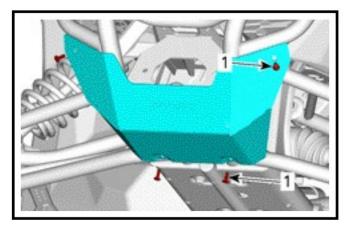

- 1. M6 x panel nut
- 2.13 Install front skid and secure with M6 x 20 torx screw.

- 1. M6 x 20 torx screw
- 2.14 Install Cap on front bumper.

- 1. Cap
- 2. Light mount plate