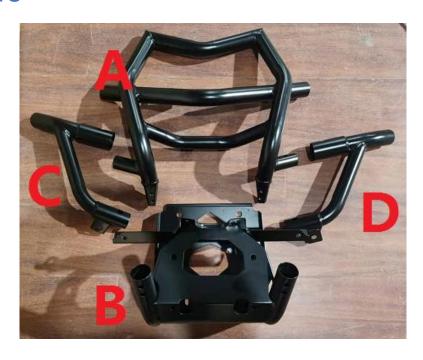

### KIT CONTENTS

#### 1. ACCESSORY INSTALLATION

1.1 Assemble part A and part B with four M8\*16 inner hexagon screws, two M8\*20 Outer hexagon screw and two M8 locknut.

1.2 Assemble part C and part D on part A with two M8\*40 and two M8\*50 inner hexagon screws.