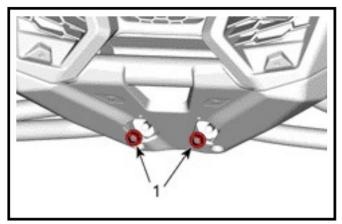

- 1. Upper arm retaining screws
- 2.6 Install stiffener plate and secure with upper arm retaining screws previously removed.

- 1. Stifner plate
- 2. Upper harm retaining screws
- 2.7 Install M6 x 16 hex flanged screws and M6 flange elastics nuts.