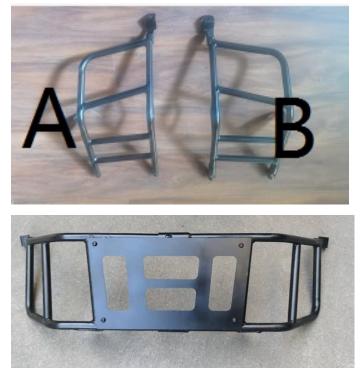

## INSTALLATION INSTRUCTIONS

**Note:** Shift vehicle transmission into "PARK". Turn key to "OFF" position and remove from vehicle.

1. The product is composed of part A and part B as the following figure.