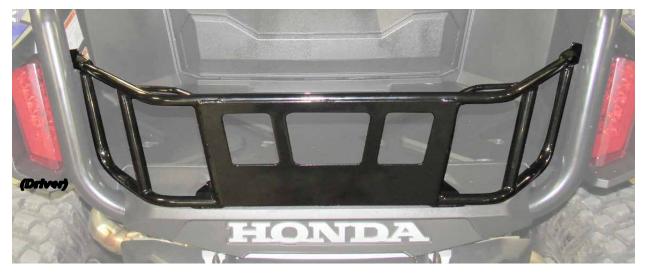

## Bed Enclosure Rack For 2019 2020 Honda Talon 1000R / 1000X ZP-YJ-030903-010

- 4. Tighten all hardware completely.
- 5. Installation finished.