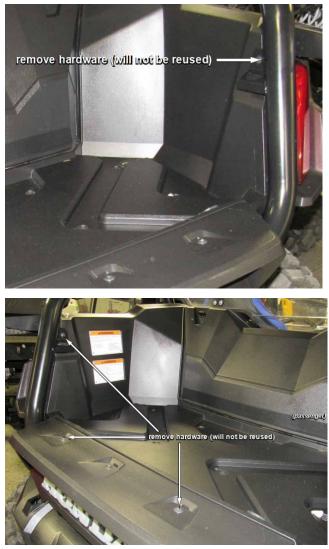

2. Remove the hardware as the following figure.

3. Install to machine with hardware as shown.