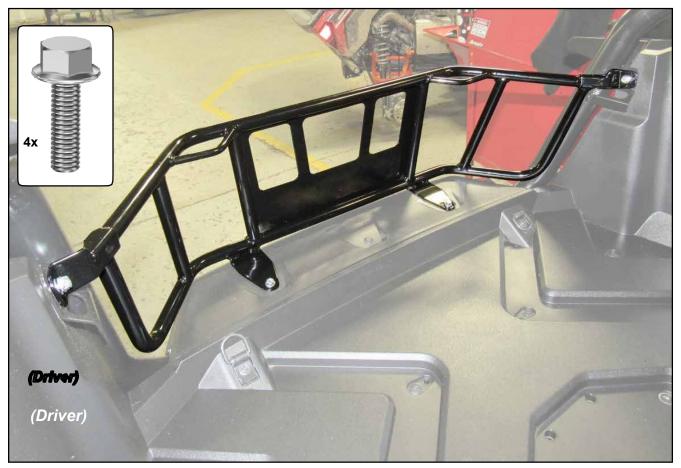

2. Remove the hardware as the following figure.

3. Install to machine with hardware as shown.