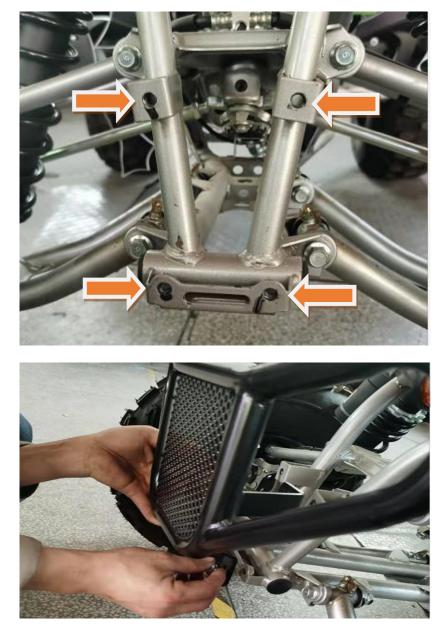

## **INSTALLATION INSTRUCTIONS**

Fix the front bar with four 8\*25 flange screws into the 4 threaded holes as shown.