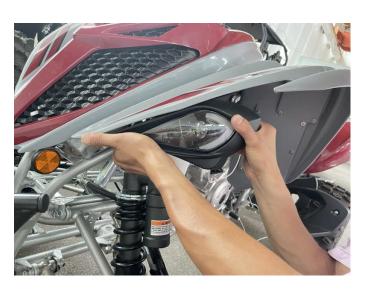

#### Installation

Note: Shift vehicle transmission into "PARK". Turn key to "OFF" position and remove from vehicle.

1. Distinguish the left and right sides of the decorative covers in advance, and then place the decorative covers on the corresponding headlights, finally press back forcefully to make the decorative covers stuck on the headlights better. As shown in picture: