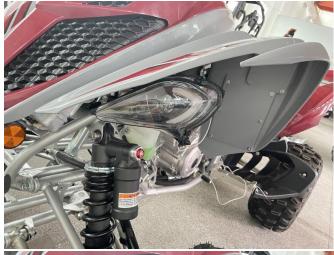

#### Installation

Note: Shift vehicle transmission into "PARK". Turn key to "OFF" position and remove from vehicle.

1. Distinguish the left and right sides of the decorative covers in advance, and then place the decorative covers on the corresponding headlights, finally press back forcefully to make the decorative covers stuck on the headlights better. As shown in picture: