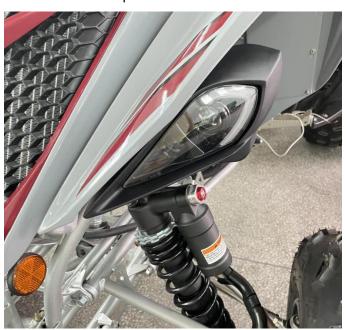

s for future reference.

## **IMPORTANT**

The Headlights Covers are exclusively designed for your vehicle. Please read the installation instructions thoroughly before beginning. Installation is easier if the vehicle is clean and free of debris. For your safety, and to ensure a satisfactory installation, perform all installation steps correctly in the sequence shown.

## INSTRUCTIONS

#### Installation

Note: Shift vehicle transmission into "PARK". Turn key to "OFF" position and remove from vehicle.

1. Distinguish the left and right sides of the decorative covers in advance, and then place the decorative covers on the corresponding headlights, finally press back forcefully to make the decorative covers stuck on the headlights better. As shown in picture:







2. Installation complete.