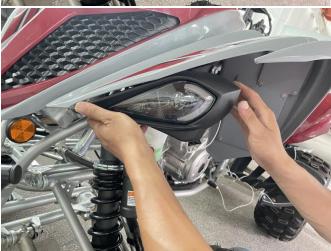

#### Installation

Note: Shift vehicle transmission into "PARK". Turn key to "OFF" position and remove from vehicle.

1. Distinguish the left and right sides of the decorative covers in advance, and then place the decorative covers on the corresponding headlights, finally press back forcefully to make the decorative covers stuck on the headlights better. As shown in picture: