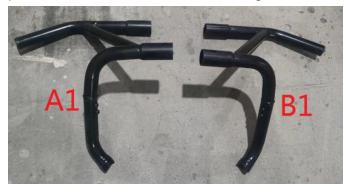

#### **ACCESSORY INSTALLATION**

1. Connect part E and part F with part A and part C respectively to assemble part A1 and part B1 with four M8\*16 inner hexagon screws.

2. Connect parts A1, B1 and B with four M8\*50 inner hexagon screws and four M8 locknut.