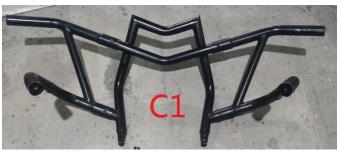

#### **ACCESSORY INSTALLATION**

1. Connect part E and part F with part A and part C respectively to assemble part A1 and part B1 with four M8\*16 inner hexagon screws.

2. Connect parts A1, B1 and B with four M8\*50 inner hexagon screws and four M8 locknut.

3. Assemble part C1 and part D with four M8\*16 inner hexagon screws.