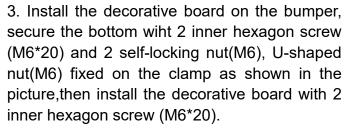

### KIT CONTENTS

| REF | PART DESCRIPTION            | QTY | REF | PART DESCRIPTION      | QTY |
|-----|-----------------------------|-----|-----|-----------------------|-----|
| 1   | Outer hexagon screw(M10*70) | 2   | 7   | Self-locking nut(M12) | 2   |
| 2   | Inner hexagon screw(M10*50) | 4   | 8   | Flat pad(M6)          | 4   |
| 3   | Inner hexagon screw (M8*16) | 8   | 9   | U-shaped nut(M6)      | 2   |
| 4   | Inner hexagon screw (M6*20) | 4   | 10  | Clamp                 | 2   |
| 5   | Self-locking nut(M6)        | 2   | 11  | Decorative board      | 1   |
| 6   | Self-locking nut(M8)        | 4   | 12  | Assembling parts      | 2   |