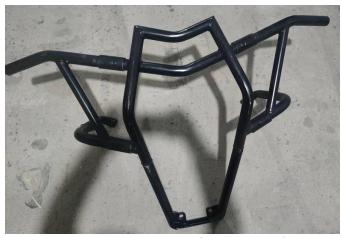

### KIT CONTENTS

| REF | PART DESCRIPTION            | QTY | REF | PART DESCRIPTION      | QTY |
|-----|-----------------------------|-----|-----|-----------------------|-----|
| 1   | Outer hexagon screw(M10*70) | 2   | 7   | Self-locking nut(M12) | 2   |
| 2   | Inner hexagon screw(M10*50) | 4   | 8   | Flat pad(M6)          | 4   |
| 3   | Inner hexagon screw (M8*16) | 8   | 9   | U-shaped nut(M6)      | 2   |
| 4   | Inner hexagon screw (M6*20) | 4   | 10  | Clamp                 | 2   |
| 5   | Self-locking nut(M6)        | 2   | 11  | Decorative board      | 1   |
| 6   | Self-locking nut(M8)        | 4   | 12  | Assembling parts      | 2   |

### THE REAR BUMPER INSTALLATION

1. Install the assembling parts on the frame with the hexagon screw(M10\*70), don't tighten the screw.

2. Install the bumper on the rear frame with 2 self-locking nut(M12).