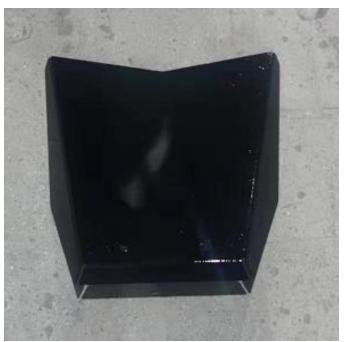

### KIT CONTENTS

| REF | PART DESCRIPTION            | QTY | REF | PART DESCRIPTION      | QTY |
|-----|-----------------------------|-----|-----|-----------------------|-----|
| 1   | Outer hexagon screw(M10*70) | 2   | 7   | Self-locking nut(M12) | 2   |
| 2   | Inner hexagon screw(M10*50) | 4   | 8   | Flat pad(M6)          | 4   |
| 3   | Inner hexagon screw (M8*16) | 8   | 9   | U-shaped nut(M6)      | 2   |
| 4   | Inner hexagon screw (M6*20) | 4   | 10  | Clamp                 | 2   |
| 5   | Self-locking nut(M6)        | 2   | 11  | Decorative board      | 1   |
| 6   | Self-locking nut(M8)        | 4   | 12  | Assembling parts      | 2   |