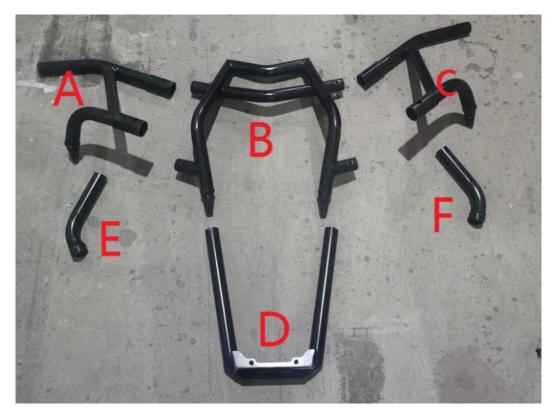

### KIT CONTENTS

| REF | PART DESCRIPTION            | QTY | REF | PART DESCRIPTION      | QTY |
|-----|-----------------------------|-----|-----|-----------------------|-----|
| 1   | Outer hexagon screw(M10*70) | 2   | 7   | Self-locking nut(M12) | 2   |
| 2   | Inner hexagon screw(M10*50) | 4   | 8   | Flat pad(M6)          | 4   |
| 3   | Inner hexagon screw (M8*16) | 8   | 9   | U-shaped nut(M6)      | 2   |
| 4   | Inner hexagon screw (M6*20) | 4   | 10  | Clamp                 | 2   |
| 5   | Self-locking nut(M6)        | 2   | 11  | Decorative board      | 1   |
| 6   | Self-locking nut(M8)        | 4   | 12  | Assembling parts      | 2   |

#### **ACCESSORY INSTALLATION**

1. Connect part E and part F with part A and part C respectively to assemble part A1 and part B1 with four M8\*16 inner hexagon screws.

2. Connect parts A1, B1 and B with four M8\*50 inner hexagon screws and four M8 locknut.