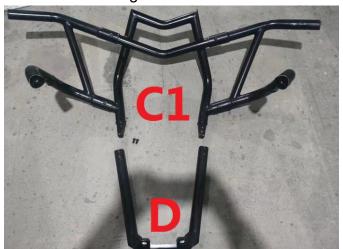

4   | 12  | Assembling parts      | 2   |



### **IMPORTANT**

This Rear Bumper Kit is exclusively designed for your vehicle. Please read the installation instructions thoroughly before beginning. Installation is easier if the vehicle is clean and free of debris. For your safety, and to ensure a satisfactory installation, perform all installation steps correctly in the sequence shown.

# Rear Bumper for Can Am Maverick X3



## **INSTALLATION INSTRUCTIONS**

#### **ACCESSORY INSTALLATION**

1. Connect part E and part F with part A and part C respectively to assemble part A1 and part B1 with four M8\*16 inner hexagon screws.



2. Connect parts A1, B1 and B with four M8\*50 inner hexagon screws and four M8 locknut.



3. Assemble part C1 and part D with four M8\*16 inner hexagon screws.





### THE REAR BUMPER INSTALLATION

1. Install the assembling parts on the frame with the hexagon screw(M10\*70), don't tighten the screw.



2. Install the bumper on the rear frame with 2 self-locking nut(M12).

# Rear Bumper for Can Am Maverick X3

## ZP-YJ-030606-002