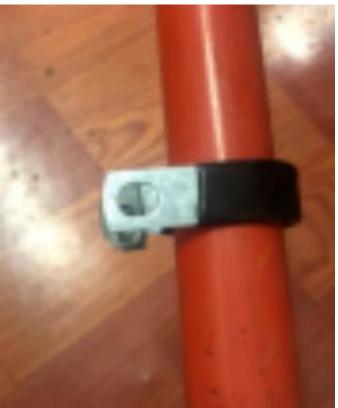

### KIT CONTENTS

| REF | PART DESCRIPTION            | QTY | REF | PART DESCRIPTION      | QTY |
|-----|-----------------------------|-----|-----|-----------------------|-----|
| 1   | Outer hexagon screw(M10*70) | 2   | 7   | Self-locking nut(M12) | 2   |
| 2   | Inner hexagon screw(M10*50) | 4   | 8   | Flat pad(M6)          | 4   |
| 3   | Inner hexagon screw (M8*16) | 8   | 9   | U-shaped nut(M6)      | 2   |
| 4   | Inner hexagon screw (M6*20) | 4   | 10  | Clamp                 | 2   |
| 5   | Self-locking nut(M6)        | 2   | 11  | Decorative board      | 1   |
| 6   | Self-locking nut(M8)        | 4   | 12  | Assembling parts      | 2   |