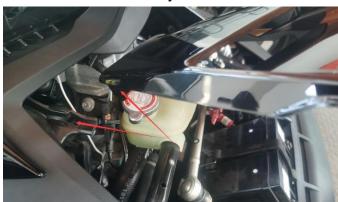

### INSTALLATION INSTRUCTIONS

1. Remove the hood of the original car.

2. Align the clip on the hood with the mounting hole on the vehicle body.

3. Push the hood in the direction of the arrow to install it.