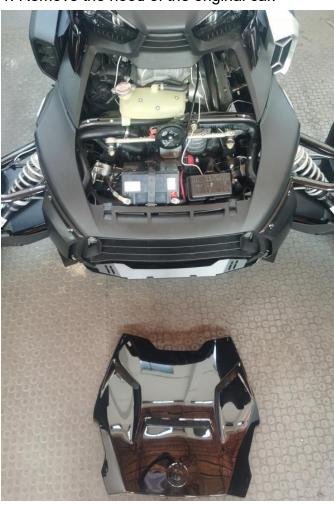

### INSTALLATION INSTRUCTIONS

1. Remove the hood of the original car.

2. Align the clip on the hood with the mounting hole on the vehicle body.

3. Push the hood in the direction of the arrow to install it.