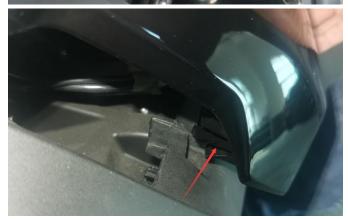

### INSTALLATION INSTRUCTIONS

1. Remove the hood of the original car.

2. Align the clip on the hood with the mounting hole on the vehicle body.

3. Push the hood in the direction of the arrow to install it.