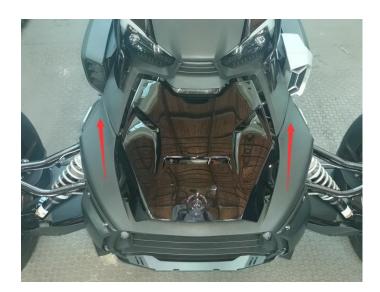

### INSTALLATION INSTRUCTIONS

1. Remove the hood of the original car.

2. Align the clip on the hood with the mounting hole on the vehicle body.

3. Push the hood in the direction of the arrow to install it.