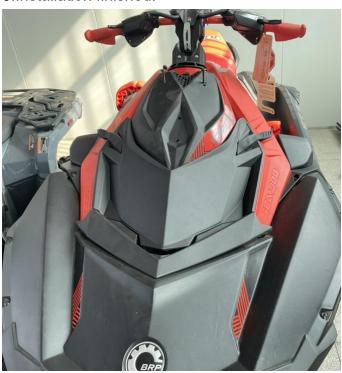

# Front Upper Storage Cargo Bin Cover Deflector Lid Kit for Sea-Doo Spark All Models

ZP-YJ-030608-007

picture:

6.Installation finished.