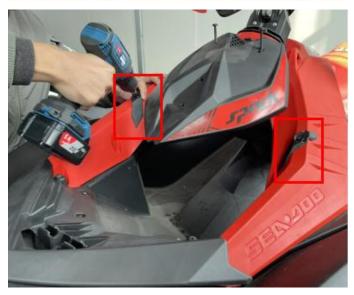

5. There are two bayonets in the middle of the lower frame of the storage box. Press the top of the storage box lid against the bayonet, then the lid can be installed, as shown in the

# Front Upper Storage Cargo Bin Cover Deflector Lid Kit for Sea-Doo Spark All Models

ZP-YJ-030608-007

picture:

6.Installation finished.