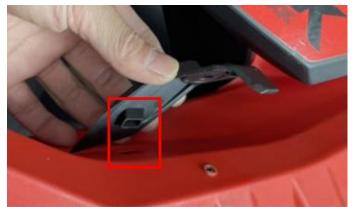

## Front Upper Storage Cargo Bin Cover Deflector Lid Kit for Sea-Doo Spark All Models

ZP-YJ-030608-007

4.Find the limit blocks (left and right) of rubber handle and 2 screws, installed on the limit openings of both sides of the front storage box, (there is a square hole at the limit opening, there is also a square bump on the reverse side of the limit block of rubber handle, need to stick into the corresponding square hole when installation), follow the screw hole position on the limit block of handle, drill a screw hole with a pistol drill (4.5mm drill bit), and then fix it with screws, as shown in the picture.