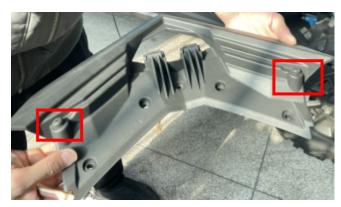

## Front Upper Storage Cargo Bin Cover Deflector Lid Kit for Sea-Doo Spark All Models

ZP-YJ-030608-007

4.Find the limit blocks (left and right) of rubber handle and 2 screws, installed on the limit openings of both sides of the front storage box, (there is a square hole at the limit opening, there is also a square bump on the reverse side of the limit block of rubber handle, need to stick into the corresponding square hole when installation), follow the screw hole position on the limit block of handle, drill a screw hole with a pistol drill (4.5mm drill bit), and then fix it with screws, as shown in the picture.