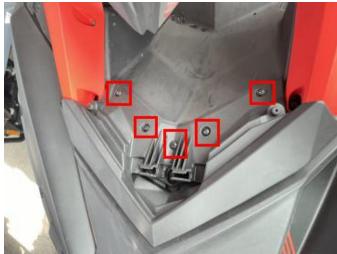

#### 1.Products and accessories:

2.Plug the pointed rubber stopper on the lower frame of the storage box, as shown in the picture

3. Then fix the the lower frame on the front cover device of motorboat, hold it by hand, follow the screw hole positions on the frame, drill holes by 4.5mm drill bit, and then fix with screws. As shown in picture: