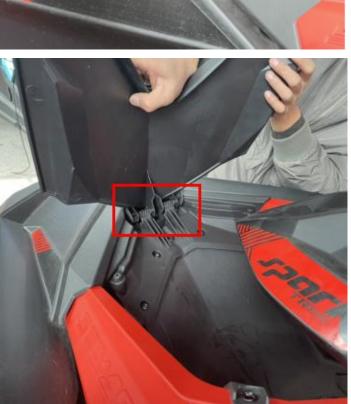

5. There are two bayonets in the middle of the lower frame of the storage box. Press the top of the storage box lid against the bayonet, then the lid can be installed, as shown in the

# Front Upper Storage Cargo Bin Cover Deflector Lid Kit for Sea-Doo Spark All Models

ZP-YJ-030608-007

picture:

6.Installation finished.