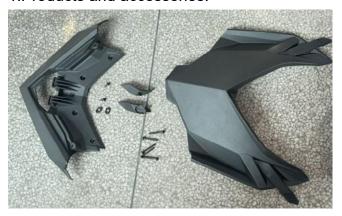

#### 1.Products and accessories:

2.Plug the pointed rubber stopper on the lower frame of the storage box, as shown in the picture

3. Then fix the the lower frame on the front cover device of motorboat, hold it by hand, follow the screw hole positions on the frame, drill holes by 4.5mm drill bit, and then fix with screws. As shown in picture: