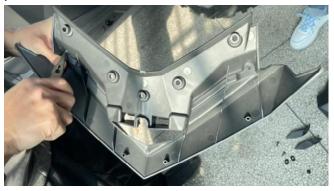

#### 1.Products and accessories:

2.Plug the pointed rubber stopper on the lower frame of the storage box, as shown in the picture

3. Then fix the the lower frame on the front cover device of motorboat, hold it by hand, follow the screw hole positions on the frame, drill holes by 4.5mm drill bit, and then fix with screws. As shown in picture: