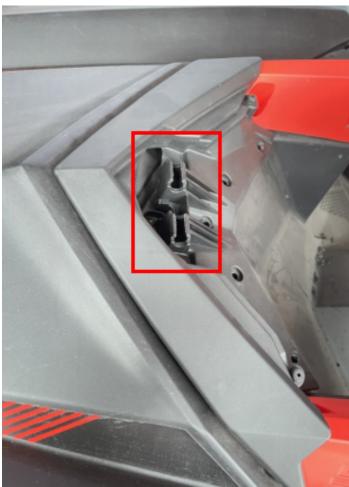

#### 1.Products and accessories:

2.Plug the pointed rubber stopper on the lower frame of the storage box, as shown in the picture

3. Then fix the the lower frame on the front cover device of motorboat, hold it by hand, follow the screw hole positions on the frame, drill holes by 4.5mm drill bit, and then fix with screws. As shown in picture: