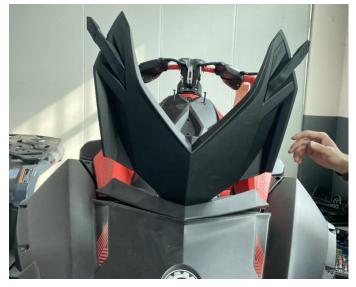

# Front Upper Storage Cargo Bin Cover Deflector Lid Kit for Sea-Doo Spark All Models

ZP-YJ-030608-007

picture:

6.Installation finished.