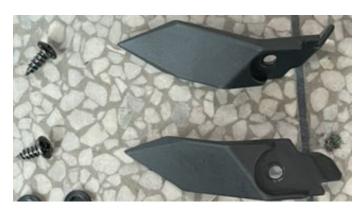

## Front Upper Storage Cargo Bin Cover Deflector Lid Kit for Sea-Doo Spark All Models

ZP-YJ-030608-007

4.Find the limit blocks (left and right) of rubber handle and 2 screws, installed on the limit openings of both sides of the front storage box, (there is a square hole at the limit opening, there is also a square bump on the reverse side of the limit block of rubber handle, need to stick into the corresponding square hole when installation), follow the screw hole position on the limit block of handle, drill a screw hole with a pistol drill (4.5mm drill bit), and then fix it with screws, as shown in the picture.