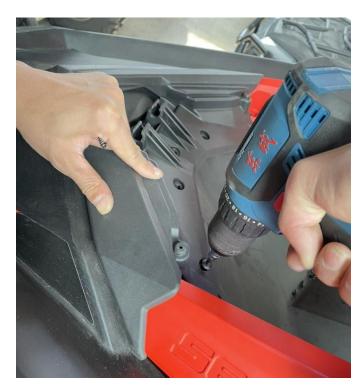

#### 1.Products and accessories:

2.Plug the pointed rubber stopper on the lower frame of the storage box, as shown in the picture

3. Then fix the the lower frame on the front cover device of motorboat, hold it by hand, follow the screw hole positions on the frame, drill holes by 4.5mm drill bit, and then fix with screws. As shown in picture: