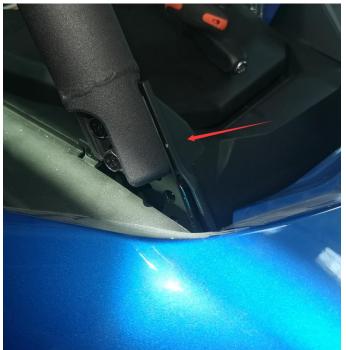

## INSTALLATION INSTRUCTIONS

**Note:** Shift vehicle transmission into "PARK". Turn key to "OFF" position and remove from vehicle.

1. Remove the plastic protection plate from pillar A of the original vehicle , and install the bracket of rear view mirror on pillar A .

**Remark** : Fix the screw indicated by the red arrow on pillar A by the nut, and the installation methods of the screw indicated by the black arrow varies with different models .

The 2021 COMMANDER model has a threaded hole in the pillar A for direct mounting.