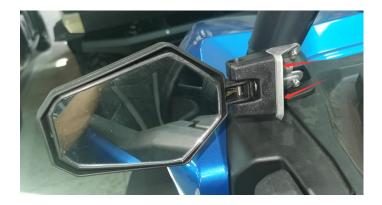

There is a hexagonal hole on pillar A of Trail model, you can put the hexagonal thread set into the hole ,and then turn the screw.

2. Fix the mirror to the bracket by the screws in the accessories package.