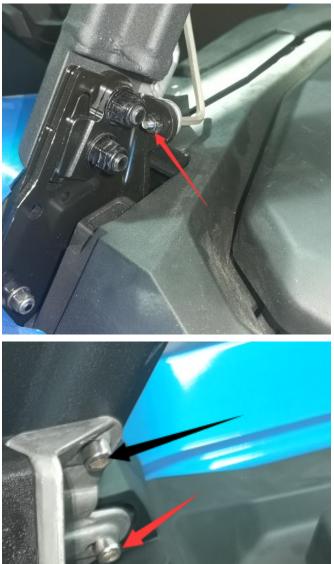

**Remark** : Fix the screw indicated by the red arrow on pillar A by the nut, and the installation methods of the screw indicated by the black arrow varies with different models .

The 2021 COMMANDER model has a threaded hole in the pillar A for direct mounting.

There is a hexagonal hole on pillar A of Trail model, you can put the hexagonal thread set into the hole ,and then turn the screw.

2. Fix the mirror to the bracket by the screws in the accessories package.